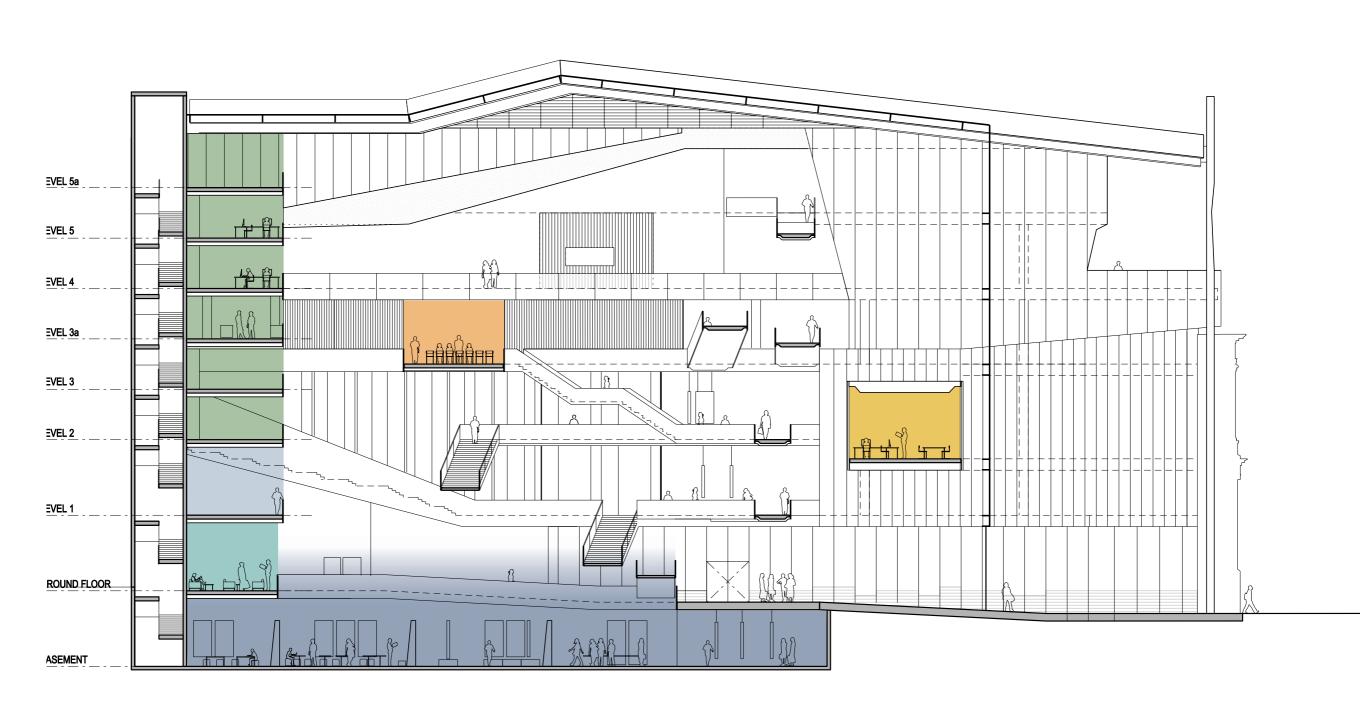

|                       | Area Name                                               | Briefed<br>Area (m2) | No.    | Total Briefed<br>Area (m2) | Total Area<br>Provided<br>(m2) | Notes / Assumptions                                                                                                                                                                                                                                                                                                                                                                                                                                                                                                                                                                                                                                                                                                                                                                                                                                                                                                                                                                                                                                                                                                                                                                                                                                                                                                                                                                                                                                                                                                                                                                                                                                                                                                                                                                                                                                                                                                                                                                                                                                                                                                            |
|-----------------------|---------------------------------------------------------|----------------------|--------|----------------------------|--------------------------------|--------------------------------------------------------------------------------------------------------------------------------------------------------------------------------------------------------------------------------------------------------------------------------------------------------------------------------------------------------------------------------------------------------------------------------------------------------------------------------------------------------------------------------------------------------------------------------------------------------------------------------------------------------------------------------------------------------------------------------------------------------------------------------------------------------------------------------------------------------------------------------------------------------------------------------------------------------------------------------------------------------------------------------------------------------------------------------------------------------------------------------------------------------------------------------------------------------------------------------------------------------------------------------------------------------------------------------------------------------------------------------------------------------------------------------------------------------------------------------------------------------------------------------------------------------------------------------------------------------------------------------------------------------------------------------------------------------------------------------------------------------------------------------------------------------------------------------------------------------------------------------------------------------------------------------------------------------------------------------------------------------------------------------------------------------------------------------------------------------------------------------|
| Common Amenity        | Foyer Gathering / Lounge / Informal seating areas       | 500                  | 1      | 500                        | 885                            | Gateway to libray, café, main lecture theatre<br>and connection to invited and public spaces.<br>Lounge area for 50 - 70 students - operate 24/7                                                                                                                                                                                                                                                                                                                                                                                                                                                                                                                                                                                                                                                                                                                                                                                                                                                                                                                                                                                                                                                                                                                                                                                                                                                                                                                                                                                                                                                                                                                                                                                                                                                                                                                                                                                                                                                                                                                                                                               |
|                       | Large Exhibition                                        | 300                  | 1      | 300                        | 300                            | Single large exhibition space only. Wall hanging space - 70% of total perimeter.                                                                                                                                                                                                                                                                                                                                                                                                                                                                                                                                                                                                                                                                                                                                                                                                                                                                                                                                                                                                                                                                                                                                                                                                                                                                                                                                                                                                                                                                                                                                                                                                                                                                                                                                                                                                                                                                                                                                                                                                                                               |
|                       | Exhibition Preparation Area BOH Small Exhibition        | 50<br>100            | 1      | 50<br>100                  | 95                             | Single smaller dedicated exhibition space. Wall hanging space - 70% of total perimeter.                                                                                                                                                                                                                                                                                                                                                                                                                                                                                                                                                                                                                                                                                                                                                                                                                                                                                                                                                                                                                                                                                                                                                                                                                                                                                                                                                                                                                                                                                                                                                                                                                                                                                                                                                                                                                                                                                                                                                                                                                                        |
|                       | Café                                                    | 170                  | 1      | 170                        | 180                            | 120m2 Front of House, 50m2 back of house. Cold shell only to be provided. Fit-out design and works separate to project budget. Internal seating 30 - 50 people, External Seating 30-50 people                                                                                                                                                                                                                                                                                                                                                                                                                                                                                                                                                                                                                                                                                                                                                                                                                                                                                                                                                                                                                                                                                                                                                                                                                                                                                                                                                                                                                                                                                                                                                                                                                                                                                                                                                                                                                                                                                                                                  |
|                       |                                                         |                      |        | 1,120                      | 1,460                          | DCOURCE TO THE PROPERTY OF THE |
| General Teaching      | Tutorial / Seminar Rooms                                | 75                   | 14     | 1,050                      | 1,080                          | Timetabled spaces. Each 15-20 studentsTEFMA 2.0m2 per student. 75m2 per space was quoted by Rosemary Kirkby pg 7 (3.75m2 per student)                                                                                                                                                                                                                                                                                                                                                                                                                                                                                                                                                                                                                                                                                                                                                                                                                                                                                                                                                                                                                                                                                                                                                                                                                                                                                                                                                                                                                                                                                                                                                                                                                                                                                                                                                                                                                                                                                                                                                                                          |
|                       | Informal teaching spaces                                | 75                   | 14     | 1,050                      | 1,050                          | Non-timetabled spaces.                                                                                                                                                                                                                                                                                                                                                                                                                                                                                                                                                                                                                                                                                                                                                                                                                                                                                                                                                                                                                                                                                                                                                                                                                                                                                                                                                                                                                                                                                                                                                                                                                                                                                                                                                                                                                                                                                                                                                                                                                                                                                                         |
|                       | Design Studio Spaces                                    | 75                   | 20     | 1,500                      | 1,395                          | Equal to timetabled space MSD - 20 Spaces for 15 to 20 people TEFMA 2.8m2 per student (3.75m2 equal to Teaching                                                                                                                                                                                                                                                                                                                                                                                                                                                                                                                                                                                                                                                                                                                                                                                                                                                                                                                                                                                                                                                                                                                                                                                                                                                                                                                                                                                                                                                                                                                                                                                                                                                                                                                                                                                                                                                                                                                                                                                                                |
|                       |                                                         |                      |        | 3,600                      | 3,525                          | Spaces)                                                                                                                                                                                                                                                                                                                                                                                                                                                                                                                                                                                                                                                                                                                                                                                                                                                                                                                                                                                                                                                                                                                                                                                                                                                                                                                                                                                                                                                                                                                                                                                                                                                                                                                                                                                                                                                                                                                                                                                                                                                                                                                        |
| Lecture Theatres      | Large Lecture Theatre                                   | 425                  | 1      | 425                        | 400                            | 450 student capacity.<br>100students x 1.1; 350students x 0.9 = 425m2                                                                                                                                                                                                                                                                                                                                                                                                                                                                                                                                                                                                                                                                                                                                                                                                                                                                                                                                                                                                                                                                                                                                                                                                                                                                                                                                                                                                                                                                                                                                                                                                                                                                                                                                                                                                                                                                                                                                                                                                                                                          |
|                       | Projector / IT Room<br>Medium Lecture Theatre           | 10<br>155            | 2      | 10<br>310                  | 10<br>335                      | 120-150 student capacity<br>100students x 1.1; 50students x 0.9 = 155m2                                                                                                                                                                                                                                                                                                                                                                                                                                                                                                                                                                                                                                                                                                                                                                                                                                                                                                                                                                                                                                                                                                                                                                                                                                                                                                                                                                                                                                                                                                                                                                                                                                                                                                                                                                                                                                                                                                                                                                                                                                                        |
|                       | Small Lecture Theatre                                   | 66                   | 2      | 132                        | 130                            | 50-60 student capacity                                                                                                                                                                                                                                                                                                                                                                                                                                                                                                                                                                                                                                                                                                                                                                                                                                                                                                                                                                                                                                                                                                                                                                                                                                                                                                                                                                                                                                                                                                                                                                                                                                                                                                                                                                                                                                                                                                                                                                                                                                                                                                         |
|                       |                                                         |                      |        | 877                        | 875                            | 60students x 1.1 = 66m2                                                                                                                                                                                                                                                                                                                                                                                                                                                                                                                                                                                                                                                                                                                                                                                                                                                                                                                                                                                                                                                                                                                                                                                                                                                                                                                                                                                                                                                                                                                                                                                                                                                                                                                                                                                                                                                                                                                                                                                                                                                                                                        |
| Workshops             | Workshop                                                | 80                   | 1      | 80                         | 82                             | Hamish Hill report minimum recommendations                                                                                                                                                                                                                                                                                                                                                                                                                                                                                                                                                                                                                                                                                                                                                                                                                                                                                                                                                                                                                                                                                                                                                                                                                                                                                                                                                                                                                                                                                                                                                                                                                                                                                                                                                                                                                                                                                                                                                                                                                                                                                     |
|                       | Materials Store                                         | 50                   | 1      | 50                         | 65                             |                                                                                                                                                                                                                                                                                                                                                                                                                                                                                                                                                                                                                                                                                                                                                                                                                                                                                                                                                                                                                                                                                                                                                                                                                                                                                                                                                                                                                                                                                                                                                                                                                                                                                                                                                                                                                                                                                                                                                                                                                                                                                                                                |
|                       | Experimental Space Model making                         | 80<br>80             | 1      | 80<br>80                   | 230                            |                                                                                                                                                                                                                                                                                                                                                                                                                                                                                                                                                                                                                                                                                                                                                                                                                                                                                                                                                                                                                                                                                                                                                                                                                                                                                                                                                                                                                                                                                                                                                                                                                                                                                                                                                                                                                                                                                                                                                                                                                                                                                                                                |
|                       | Spray Booth                                             | 20                   | 1      | 20                         | 20                             |                                                                                                                                                                                                                                                                                                                                                                                                                                                                                                                                                                                                                                                                                                                                                                                                                                                                                                                                                                                                                                                                                                                                                                                                                                                                                                                                                                                                                                                                                                                                                                                                                                                                                                                                                                                                                                                                                                                                                                                                                                                                                                                                |
|                       | Foam cutting and Moulding                               | 20                   | 1      | 20                         | 20                             |                                                                                                                                                                                                                                                                                                                                                                                                                                                                                                                                                                                                                                                                                                                                                                                                                                                                                                                                                                                                                                                                                                                                                                                                                                                                                                                                                                                                                                                                                                                                                                                                                                                                                                                                                                                                                                                                                                                                                                                                                                                                                                                                |
|                       | Vacuum forming space<br>Metal Working Space             | 20                   | 1      | 20<br>20                   | 20<br>20                       |                                                                                                                                                                                                                                                                                                                                                                                                                                                                                                                                                                                                                                                                                                                                                                                                                                                                                                                                                                                                                                                                                                                                                                                                                                                                                                                                                                                                                                                                                                                                                                                                                                                                                                                                                                                                                                                                                                                                                                                                                                                                                                                                |
|                       | Machine Workshop                                        | 95                   | 1      | 95                         | 105                            |                                                                                                                                                                                                                                                                                                                                                                                                                                                                                                                                                                                                                                                                                                                                                                                                                                                                                                                                                                                                                                                                                                                                                                                                                                                                                                                                                                                                                                                                                                                                                                                                                                                                                                                                                                                                                                                                                                                                                                                                                                                                                                                                |
|                       | Wet Area                                                | 60                   | 1      | 60                         | 57                             |                                                                                                                                                                                                                                                                                                                                                                                                                                                                                                                                                                                                                                                                                                                                                                                                                                                                                                                                                                                                                                                                                                                                                                                                                                                                                                                                                                                                                                                                                                                                                                                                                                                                                                                                                                                                                                                                                                                                                                                                                                                                                                                                |
|                       | Office External construction space                      | 200                  | 1<br>1 | 20 200                     | 35<br>250                      |                                                                                                                                                                                                                                                                                                                                                                                                                                                                                                                                                                                                                                                                                                                                                                                                                                                                                                                                                                                                                                                                                                                                                                                                                                                                                                                                                                                                                                                                                                                                                                                                                                                                                                                                                                                                                                                                                                                                                                                                                                                                                                                                |
|                       | External store                                          | 50                   | 1      | 50                         | 52                             |                                                                                                                                                                                                                                                                                                                                                                                                                                                                                                                                                                                                                                                                                                                                                                                                                                                                                                                                                                                                                                                                                                                                                                                                                                                                                                                                                                                                                                                                                                                                                                                                                                                                                                                                                                                                                                                                                                                                                                                                                                                                                                                                |
|                       | 3D Fabrication Workshop                                 | 30                   | 1      | 60<br>30                   | 60<br>30                       | Supervisor & Student Space EH&S High Risk Area                                                                                                                                                                                                                                                                                                                                                                                                                                                                                                                                                                                                                                                                                                                                                                                                                                                                                                                                                                                                                                                                                                                                                                                                                                                                                                                                                                                                                                                                                                                                                                                                                                                                                                                                                                                                                                                                                                                                                                                                                                                                                 |
|                       | Laser Cutters                                           | 30                   | 1      | 885                        | 1,046                          | Erios nigii kisk Area                                                                                                                                                                                                                                                                                                                                                                                                                                                                                                                                                                                                                                                                                                                                                                                                                                                                                                                                                                                                                                                                                                                                                                                                                                                                                                                                                                                                                                                                                                                                                                                                                                                                                                                                                                                                                                                                                                                                                                                                                                                                                                          |
| Information Resources |                                                         |                      |        |                            |                                |                                                                                                                                                                                                                                                                                                                                                                                                                                                                                                                                                                                                                                                                                                                                                                                                                                                                                                                                                                                                                                                                                                                                                                                                                                                                                                                                                                                                                                                                                                                                                                                                                                                                                                                                                                                                                                                                                                                                                                                                                                                                                                                                |
| Library               | Library Staff Open Plan                                 | 90                   | 1      | 90                         |                                | 9 staff @ 10m2 per person                                                                                                                                                                                                                                                                                                                                                                                                                                                                                                                                                                                                                                                                                                                                                                                                                                                                                                                                                                                                                                                                                                                                                                                                                                                                                                                                                                                                                                                                                                                                                                                                                                                                                                                                                                                                                                                                                                                                                                                                                                                                                                      |
|                       | Discipline Library officer Service Supervisor           | 14<br>14             | 1<br>1 | 14<br>14                   |                                |                                                                                                                                                                                                                                                                                                                                                                                                                                                                                                                                                                                                                                                                                                                                                                                                                                                                                                                                                                                                                                                                                                                                                                                                                                                                                                                                                                                                                                                                                                                                                                                                                                                                                                                                                                                                                                                                                                                                                                                                                                                                                                                                |
|                       | Staff Meeting Room                                      | 38                   | 1      | 38                         |                                |                                                                                                                                                                                                                                                                                                                                                                                                                                                                                                                                                                                                                                                                                                                                                                                                                                                                                                                                                                                                                                                                                                                                                                                                                                                                                                                                                                                                                                                                                                                                                                                                                                                                                                                                                                                                                                                                                                                                                                                                                                                                                                                                |
|                       | Staff Photocopy                                         | 14                   | 1      | 14                         |                                |                                                                                                                                                                                                                                                                                                                                                                                                                                                                                                                                                                                                                                                                                                                                                                                                                                                                                                                                                                                                                                                                                                                                                                                                                                                                                                                                                                                                                                                                                                                                                                                                                                                                                                                                                                                                                                                                                                                                                                                                                                                                                                                                |
|                       | Collections                                             | 930                  | 1      | 930                        |                                |                                                                                                                                                                                                                                                                                                                                                                                                                                                                                                                                                                                                                                                                                                                                                                                                                                                                                                                                                                                                                                                                                                                                                                                                                                                                                                                                                                                                                                                                                                                                                                                                                                                                                                                                                                                                                                                                                                                                                                                                                                                                                                                                |
|                       | Reserve Collection - General                            |                      |        | included                   |                                | Existing Faculty Reserved Collection plus Maps<br>Collection                                                                                                                                                                                                                                                                                                                                                                                                                                                                                                                                                                                                                                                                                                                                                                                                                                                                                                                                                                                                                                                                                                                                                                                                                                                                                                                                                                                                                                                                                                                                                                                                                                                                                                                                                                                                                                                                                                                                                                                                                                                                   |
|                       | Reserve Collection - Maps                               | 296                  | 1      | 296                        |                                | Existing collection in ERC Library Level 4.                                                                                                                                                                                                                                                                                                                                                                                                                                                                                                                                                                                                                                                                                                                                                                                                                                                                                                                                                                                                                                                                                                                                                                                                                                                                                                                                                                                                                                                                                                                                                                                                                                                                                                                                                                                                                                                                                                                                                                                                                                                                                    |
|                       | High Use (Open Access Reserve) Reading                  | 31.5<br>100          | 1      | 32<br>100                  |                                | at 2.5m2 per seat = 100m2                                                                                                                                                                                                                                                                                                                                                                                                                                                                                                                                                                                                                                                                                                                                                                                                                                                                                                                                                                                                                                                                                                                                                                                                                                                                                                                                                                                                                                                                                                                                                                                                                                                                                                                                                                                                                                                                                                                                                                                                                                                                                                      |
|                       | Collaborative spaces                                    | 264                  | 1      | 264                        |                                | TEFMA 4.0m2 per seat                                                                                                                                                                                                                                                                                                                                                                                                                                                                                                                                                                                                                                                                                                                                                                                                                                                                                                                                                                                                                                                                                                                                                                                                                                                                                                                                                                                                                                                                                                                                                                                                                                                                                                                                                                                                                                                                                                                                                                                                                                                                                                           |
|                       | Individual Study Tables                                 | 39                   | 1      | 39                         |                                | at 3m2 per seat = 39m2                                                                                                                                                                                                                                                                                                                                                                                                                                                                                                                                                                                                                                                                                                                                                                                                                                                                                                                                                                                                                                                                                                                                                                                                                                                                                                                                                                                                                                                                                                                                                                                                                                                                                                                                                                                                                                                                                                                                                                                                                                                                                                         |
|                       | Individual Computer Workstations Quick Access Terminals | 24.5<br>24.5         | 1      | 25<br>25                   |                                | at 3.5m2 per student = 24.5m2<br>at 3.5m2 per student = 24.5m2                                                                                                                                                                                                                                                                                                                                                                                                                                                                                                                                                                                                                                                                                                                                                                                                                                                                                                                                                                                                                                                                                                                                                                                                                                                                                                                                                                                                                                                                                                                                                                                                                                                                                                                                                                                                                                                                                                                                                                                                                                                                 |
|                       | Service Point & Returns                                 | 91.4                 | 1      | 91                         |                                | at 5.5III2 per student = 24.5III2                                                                                                                                                                                                                                                                                                                                                                                                                                                                                                                                                                                                                                                                                                                                                                                                                                                                                                                                                                                                                                                                                                                                                                                                                                                                                                                                                                                                                                                                                                                                                                                                                                                                                                                                                                                                                                                                                                                                                                                                                                                                                              |
|                       | Library Store                                           | 150                  | 1      | 150                        | 220                            | (currently in basement)                                                                                                                                                                                                                                                                                                                                                                                                                                                                                                                                                                                                                                                                                                                                                                                                                                                                                                                                                                                                                                                                                                                                                                                                                                                                                                                                                                                                                                                                                                                                                                                                                                                                                                                                                                                                                                                                                                                                                                                                                                                                                                        |
| Computer Labs         | MCD. Computer labo                                      | 60                   | 2      | 2,121                      | 2,255                          | TEEMA 2 2m2 nor washatation 20 students                                                                                                                                                                                                                                                                                                                                                                                                                                                                                                                                                                                                                                                                                                                                                                                                                                                                                                                                                                                                                                                                                                                                                                                                                                                                                                                                                                                                                                                                                                                                                                                                                                                                                                                                                                                                                                                                                                                                                                                                                                                                                        |
|                       | MSD - Computer labs                                     | 69                   | 2      | 138                        | 106                            | TEFMA 2.3m2 per workstation. 30 students per room                                                                                                                                                                                                                                                                                                                                                                                                                                                                                                                                                                                                                                                                                                                                                                                                                                                                                                                                                                                                                                                                                                                                                                                                                                                                                                                                                                                                                                                                                                                                                                                                                                                                                                                                                                                                                                                                                                                                                                                                                                                                              |
|                       | Computer Labs (Yr 1) Bachelor of Environment            | 69                   | 1      | 69                         | 90                             | TEFMA 2.3m2 per workstation. 30 students per room                                                                                                                                                                                                                                                                                                                                                                                                                                                                                                                                                                                                                                                                                                                                                                                                                                                                                                                                                                                                                                                                                                                                                                                                                                                                                                                                                                                                                                                                                                                                                                                                                                                                                                                                                                                                                                                                                                                                                                                                                                                                              |
|                       | Computer Labs (Yr 2&3) Bachelor of Environment          |                      | 2      | 138                        | 140                            | TEFMA 2.3m2 per workstation. 30 students per room                                                                                                                                                                                                                                                                                                                                                                                                                                                                                                                                                                                                                                                                                                                                                                                                                                                                                                                                                                                                                                                                                                                                                                                                                                                                                                                                                                                                                                                                                                                                                                                                                                                                                                                                                                                                                                                                                                                                                                                                                                                                              |
|                       | Computer Lab (Research Higher Degree)                   | 69                   | 1      | 69                         | 75                             | TEFMA 2.3m2 per workstation. 30 students per room                                                                                                                                                                                                                                                                                                                                                                                                                                                                                                                                                                                                                                                                                                                                                                                                                                                                                                                                                                                                                                                                                                                                                                                                                                                                                                                                                                                                                                                                                                                                                                                                                                                                                                                                                                                                                                                                                                                                                                                                                                                                              |
|                       | Print Room                                              | 50                   | 1      | 50                         | 50                             | Equal to existing - 2 large printers, 2 medium printers, 2 small printers                                                                                                                                                                                                                                                                                                                                                                                                                                                                                                                                                                                                                                                                                                                                                                                                                                                                                                                                                                                                                                                                                                                                                                                                                                                                                                                                                                                                                                                                                                                                                                                                                                                                                                                                                                                                                                                                                                                                                                                                                                                      |
|                       |                                                         |                      |        | 464                        | 461                            |                                                                                                                                                                                                                                                                                                                                                                                                                                                                                                                                                                                                                                                                                                                                                                                                                                                                                                                                                                                                                                                                                                                                                                                                                                                                                                                                                                                                                                                                                                                                                                                                                                                                                                                                                                                                                                                                                                                                                                                                                                                                                                                                |