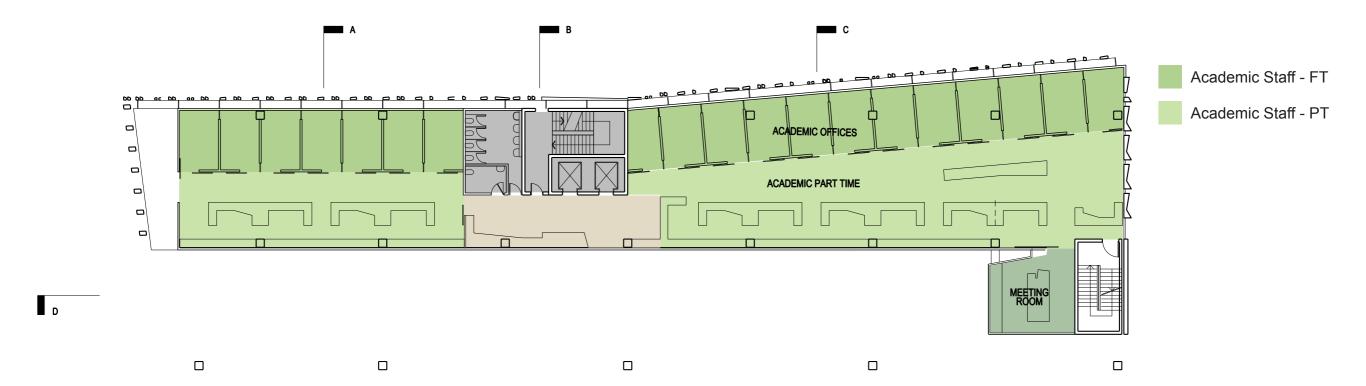

|                       | Area Name                                               | Briefed<br>Area (m2) | No.    | Total Briefed<br>Area (m2) | Total Area<br>Provided<br>(m2) | Notes / Assumptions                                                                                                                                                                                                                                                                                                                                                                                                                                                                                                                                                                                                                                                                                                                                                                                                                                                                                                                                                                                                                                                                                                                                                                                                                                                                                                                                                                                                                                                                                                                                                                                                                                                                                                                                                                                                                                                                                                                                                                                                                                                                                                            |
|-----------------------|---------------------------------------------------------|----------------------|--------|----------------------------|--------------------------------|--------------------------------------------------------------------------------------------------------------------------------------------------------------------------------------------------------------------------------------------------------------------------------------------------------------------------------------------------------------------------------------------------------------------------------------------------------------------------------------------------------------------------------------------------------------------------------------------------------------------------------------------------------------------------------------------------------------------------------------------------------------------------------------------------------------------------------------------------------------------------------------------------------------------------------------------------------------------------------------------------------------------------------------------------------------------------------------------------------------------------------------------------------------------------------------------------------------------------------------------------------------------------------------------------------------------------------------------------------------------------------------------------------------------------------------------------------------------------------------------------------------------------------------------------------------------------------------------------------------------------------------------------------------------------------------------------------------------------------------------------------------------------------------------------------------------------------------------------------------------------------------------------------------------------------------------------------------------------------------------------------------------------------------------------------------------------------------------------------------------------------|
| Common Amenity        | Foyer Gathering / Lounge / Informal seating areas       | 500                  | 1      | 500                        | 885                            | Gateway to libray, café, main lecture theatre<br>and connection to invited and public spaces.<br>Lounge area for 50 - 70 students - operate 24/7                                                                                                                                                                                                                                                                                                                                                                                                                                                                                                                                                                                                                                                                                                                                                                                                                                                                                                                                                                                                                                                                                                                                                                                                                                                                                                                                                                                                                                                                                                                                                                                                                                                                                                                                                                                                                                                                                                                                                                               |
|                       | Large Exhibition                                        | 300                  | 1      | 300                        | 300                            | Single large exhibition space only. Wall hanging space - 70% of total perimeter.                                                                                                                                                                                                                                                                                                                                                                                                                                                                                                                                                                                                                                                                                                                                                                                                                                                                                                                                                                                                                                                                                                                                                                                                                                                                                                                                                                                                                                                                                                                                                                                                                                                                                                                                                                                                                                                                                                                                                                                                                                               |
|                       | Exhibition Preparation Area BOH Small Exhibition        | 50<br>100            | 1      | 50<br>100                  | 95                             | Single smaller dedicated exhibition space. Wall hanging space - 70% of total perimeter.                                                                                                                                                                                                                                                                                                                                                                                                                                                                                                                                                                                                                                                                                                                                                                                                                                                                                                                                                                                                                                                                                                                                                                                                                                                                                                                                                                                                                                                                                                                                                                                                                                                                                                                                                                                                                                                                                                                                                                                                                                        |
|                       | Café                                                    | 170                  | 1      | 170                        | 180                            | 120m2 Front of House, 50m2 back of house. Cold shell only to be provided. Fit-out design and works separate to project budget. Internal seating 30 - 50 people, External Seating 30-50 people                                                                                                                                                                                                                                                                                                                                                                                                                                                                                                                                                                                                                                                                                                                                                                                                                                                                                                                                                                                                                                                                                                                                                                                                                                                                                                                                                                                                                                                                                                                                                                                                                                                                                                                                                                                                                                                                                                                                  |
|                       |                                                         |                      |        | 1,120                      | 1,460                          | DCOURCE TO THE PROPERTY OF THE |
| General Teaching      | Tutorial / Seminar Rooms                                | 75                   | 14     | 1,050                      | 1,080                          | Timetabled spaces. Each 15-20 studentsTEFMA 2.0m2 per student. 75m2 per space was quoted by Rosemary Kirkby pg 7 (3.75m2 per student)                                                                                                                                                                                                                                                                                                                                                                                                                                                                                                                                                                                                                                                                                                                                                                                                                                                                                                                                                                                                                                                                                                                                                                                                                                                                                                                                                                                                                                                                                                                                                                                                                                                                                                                                                                                                                                                                                                                                                                                          |
|                       | Informal teaching spaces                                | 75                   | 14     | 1,050                      | 1,050                          | Non-timetabled spaces.                                                                                                                                                                                                                                                                                                                                                                                                                                                                                                                                                                                                                                                                                                                                                                                                                                                                                                                                                                                                                                                                                                                                                                                                                                                                                                                                                                                                                                                                                                                                                                                                                                                                                                                                                                                                                                                                                                                                                                                                                                                                                                         |
|                       | Design Studio Spaces                                    | 75                   | 20     | 1,500                      | 1,395                          | Equal to timetabled space MSD - 20 Spaces for 15 to 20 people TEFMA 2.8m2 per student (3.75m2 equal to Teaching                                                                                                                                                                                                                                                                                                                                                                                                                                                                                                                                                                                                                                                                                                                                                                                                                                                                                                                                                                                                                                                                                                                                                                                                                                                                                                                                                                                                                                                                                                                                                                                                                                                                                                                                                                                                                                                                                                                                                                                                                |
|                       |                                                         |                      |        | 3,600                      | 3,525                          | Spaces)                                                                                                                                                                                                                                                                                                                                                                                                                                                                                                                                                                                                                                                                                                                                                                                                                                                                                                                                                                                                                                                                                                                                                                                                                                                                                                                                                                                                                                                                                                                                                                                                                                                                                                                                                                                                                                                                                                                                                                                                                                                                                                                        |
| Lecture Theatres      | Large Lecture Theatre                                   | 425                  | 1      | 425                        | 400                            | 450 student capacity.<br>100students x 1.1; 350students x 0.9 = 425m2                                                                                                                                                                                                                                                                                                                                                                                                                                                                                                                                                                                                                                                                                                                                                                                                                                                                                                                                                                                                                                                                                                                                                                                                                                                                                                                                                                                                                                                                                                                                                                                                                                                                                                                                                                                                                                                                                                                                                                                                                                                          |
|                       | Projector / IT Room<br>Medium Lecture Theatre           | 10<br>155            | 2      | 10<br>310                  | 10<br>335                      | 120-150 student capacity<br>100students x 1.1; 50students x 0.9 = 155m2                                                                                                                                                                                                                                                                                                                                                                                                                                                                                                                                                                                                                                                                                                                                                                                                                                                                                                                                                                                                                                                                                                                                                                                                                                                                                                                                                                                                                                                                                                                                                                                                                                                                                                                                                                                                                                                                                                                                                                                                                                                        |
|                       | Small Lecture Theatre                                   | 66                   | 2      | 132                        | 130                            | 50-60 student capacity                                                                                                                                                                                                                                                                                                                                                                                                                                                                                                                                                                                                                                                                                                                                                                                                                                                                                                                                                                                                                                                                                                                                                                                                                                                                                                                                                                                                                                                                                                                                                                                                                                                                                                                                                                                                                                                                                                                                                                                                                                                                                                         |
|                       |                                                         |                      |        | 877                        | 875                            | 60students x 1.1 = 66m2                                                                                                                                                                                                                                                                                                                                                                                                                                                                                                                                                                                                                                                                                                                                                                                                                                                                                                                                                                                                                                                                                                                                                                                                                                                                                                                                                                                                                                                                                                                                                                                                                                                                                                                                                                                                                                                                                                                                                                                                                                                                                                        |
| Workshops             | Workshop                                                | 80                   | 1      | 80                         | 82                             | Hamish Hill report minimum recommendations                                                                                                                                                                                                                                                                                                                                                                                                                                                                                                                                                                                                                                                                                                                                                                                                                                                                                                                                                                                                                                                                                                                                                                                                                                                                                                                                                                                                                                                                                                                                                                                                                                                                                                                                                                                                                                                                                                                                                                                                                                                                                     |
|                       | Materials Store                                         | 50                   | 1      | 50                         | 65                             |                                                                                                                                                                                                                                                                                                                                                                                                                                                                                                                                                                                                                                                                                                                                                                                                                                                                                                                                                                                                                                                                                                                                                                                                                                                                                                                                                                                                                                                                                                                                                                                                                                                                                                                                                                                                                                                                                                                                                                                                                                                                                                                                |
|                       | Experimental Space Model making                         | 80<br>80             | 1      | 80<br>80                   | 230                            |                                                                                                                                                                                                                                                                                                                                                                                                                                                                                                                                                                                                                                                                                                                                                                                                                                                                                                                                                                                                                                                                                                                                                                                                                                                                                                                                                                                                                                                                                                                                                                                                                                                                                                                                                                                                                                                                                                                                                                                                                                                                                                                                |
|                       | Spray Booth                                             | 20                   | 1      | 20                         | 20                             |                                                                                                                                                                                                                                                                                                                                                                                                                                                                                                                                                                                                                                                                                                                                                                                                                                                                                                                                                                                                                                                                                                                                                                                                                                                                                                                                                                                                                                                                                                                                                                                                                                                                                                                                                                                                                                                                                                                                                                                                                                                                                                                                |
|                       | Foam cutting and Moulding                               | 20                   | 1      | 20                         | 20                             |                                                                                                                                                                                                                                                                                                                                                                                                                                                                                                                                                                                                                                                                                                                                                                                                                                                                                                                                                                                                                                                                                                                                                                                                                                                                                                                                                                                                                                                                                                                                                                                                                                                                                                                                                                                                                                                                                                                                                                                                                                                                                                                                |
|                       | Vacuum forming space<br>Metal Working Space             | 20                   | 1      | 20<br>20                   | 20<br>20                       |                                                                                                                                                                                                                                                                                                                                                                                                                                                                                                                                                                                                                                                                                                                                                                                                                                                                                                                                                                                                                                                                                                                                                                                                                                                                                                                                                                                                                                                                                                                                                                                                                                                                                                                                                                                                                                                                                                                                                                                                                                                                                                                                |
|                       | Machine Workshop                                        | 95                   | 1      | 95                         | 105                            |                                                                                                                                                                                                                                                                                                                                                                                                                                                                                                                                                                                                                                                                                                                                                                                                                                                                                                                                                                                                                                                                                                                                                                                                                                                                                                                                                                                                                                                                                                                                                                                                                                                                                                                                                                                                                                                                                                                                                                                                                                                                                                                                |
|                       | Wet Area                                                | 60                   | 1      | 60                         | 57                             |                                                                                                                                                                                                                                                                                                                                                                                                                                                                                                                                                                                                                                                                                                                                                                                                                                                                                                                                                                                                                                                                                                                                                                                                                                                                                                                                                                                                                                                                                                                                                                                                                                                                                                                                                                                                                                                                                                                                                                                                                                                                                                                                |
|                       | Office External construction space                      | 200                  | 1<br>1 | 20 200                     | 35<br>250                      |                                                                                                                                                                                                                                                                                                                                                                                                                                                                                                                                                                                                                                                                                                                                                                                                                                                                                                                                                                                                                                                                                                                                                                                                                                                                                                                                                                                                                                                                                                                                                                                                                                                                                                                                                                                                                                                                                                                                                                                                                                                                                                                                |
|                       | External store                                          | 50                   | 1      | 50                         | 52                             |                                                                                                                                                                                                                                                                                                                                                                                                                                                                                                                                                                                                                                                                                                                                                                                                                                                                                                                                                                                                                                                                                                                                                                                                                                                                                                                                                                                                                                                                                                                                                                                                                                                                                                                                                                                                                                                                                                                                                                                                                                                                                                                                |
|                       | 3D Fabrication Workshop                                 | 30                   | 1      | 60<br>30                   | 60<br>30                       | Supervisor & Student Space EH&S High Risk Area                                                                                                                                                                                                                                                                                                                                                                                                                                                                                                                                                                                                                                                                                                                                                                                                                                                                                                                                                                                                                                                                                                                                                                                                                                                                                                                                                                                                                                                                                                                                                                                                                                                                                                                                                                                                                                                                                                                                                                                                                                                                                 |
|                       | Laser Cutters                                           | 30                   | 1      | 885                        | 1,046                          | Erios nigii kisk Area                                                                                                                                                                                                                                                                                                                                                                                                                                                                                                                                                                                                                                                                                                                                                                                                                                                                                                                                                                                                                                                                                                                                                                                                                                                                                                                                                                                                                                                                                                                                                                                                                                                                                                                                                                                                                                                                                                                                                                                                                                                                                                          |
| Information Resources |                                                         |                      |        |                            |                                |                                                                                                                                                                                                                                                                                                                                                                                                                                                                                                                                                                                                                                                                                                                                                                                                                                                                                                                                                                                                                                                                                                                                                                                                                                                                                                                                                                                                                                                                                                                                                                                                                                                                                                                                                                                                                                                                                                                                                                                                                                                                                                                                |
| Library               | Library Staff Open Plan                                 | 90                   | 1      | 90                         |                                | 9 staff @ 10m2 per person                                                                                                                                                                                                                                                                                                                                                                                                                                                                                                                                                                                                                                                                                                                                                                                                                                                                                                                                                                                                                                                                                                                                                                                                                                                                                                                                                                                                                                                                                                                                                                                                                                                                                                                                                                                                                                                                                                                                                                                                                                                                                                      |
|                       | Discipline Library officer Service Supervisor           | 14<br>14             | 1<br>1 | 14<br>14                   |                                |                                                                                                                                                                                                                                                                                                                                                                                                                                                                                                                                                                                                                                                                                                                                                                                                                                                                                                                                                                                                                                                                                                                                                                                                                                                                                                                                                                                                                                                                                                                                                                                                                                                                                                                                                                                                                                                                                                                                                                                                                                                                                                                                |
|                       | Staff Meeting Room                                      | 38                   | 1      | 38                         |                                |                                                                                                                                                                                                                                                                                                                                                                                                                                                                                                                                                                                                                                                                                                                                                                                                                                                                                                                                                                                                                                                                                                                                                                                                                                                                                                                                                                                                                                                                                                                                                                                                                                                                                                                                                                                                                                                                                                                                                                                                                                                                                                                                |
|                       | Staff Photocopy                                         | 14                   | 1      | 14                         |                                |                                                                                                                                                                                                                                                                                                                                                                                                                                                                                                                                                                                                                                                                                                                                                                                                                                                                                                                                                                                                                                                                                                                                                                                                                                                                                                                                                                                                                                                                                                                                                                                                                                                                                                                                                                                                                                                                                                                                                                                                                                                                                                                                |
|                       | Collections                                             | 930                  | 1      | 930                        |                                |                                                                                                                                                                                                                                                                                                                                                                                                                                                                                                                                                                                                                                                                                                                                                                                                                                                                                                                                                                                                                                                                                                                                                                                                                                                                                                                                                                                                                                                                                                                                                                                                                                                                                                                                                                                                                                                                                                                                                                                                                                                                                                                                |
|                       | Reserve Collection - General                            |                      |        | included                   |                                | Existing Faculty Reserved Collection plus Maps<br>Collection                                                                                                                                                                                                                                                                                                                                                                                                                                                                                                                                                                                                                                                                                                                                                                                                                                                                                                                                                                                                                                                                                                                                                                                                                                                                                                                                                                                                                                                                                                                                                                                                                                                                                                                                                                                                                                                                                                                                                                                                                                                                   |
|                       | Reserve Collection - Maps                               | 296                  | 1      | 296                        |                                | Existing collection in ERC Library Level 4.                                                                                                                                                                                                                                                                                                                                                                                                                                                                                                                                                                                                                                                                                                                                                                                                                                                                                                                                                                                                                                                                                                                                                                                                                                                                                                                                                                                                                                                                                                                                                                                                                                                                                                                                                                                                                                                                                                                                                                                                                                                                                    |
|                       | High Use (Open Access Reserve) Reading                  | 31.5<br>100          | 1      | 32<br>100                  |                                | at 2.5m2 per seat = 100m2                                                                                                                                                                                                                                                                                                                                                                                                                                                                                                                                                                                                                                                                                                                                                                                                                                                                                                                                                                                                                                                                                                                                                                                                                                                                                                                                                                                                                                                                                                                                                                                                                                                                                                                                                                                                                                                                                                                                                                                                                                                                                                      |
|                       | Collaborative spaces                                    | 264                  | 1      | 264                        |                                | TEFMA 4.0m2 per seat                                                                                                                                                                                                                                                                                                                                                                                                                                                                                                                                                                                                                                                                                                                                                                                                                                                                                                                                                                                                                                                                                                                                                                                                                                                                                                                                                                                                                                                                                                                                                                                                                                                                                                                                                                                                                                                                                                                                                                                                                                                                                                           |
|                       | Individual Study Tables                                 | 39                   | 1      | 39                         |                                | at 3m2 per seat = 39m2                                                                                                                                                                                                                                                                                                                                                                                                                                                                                                                                                                                                                                                                                                                                                                                                                                                                                                                                                                                                                                                                                                                                                                                                                                                                                                                                                                                                                                                                                                                                                                                                                                                                                                                                                                                                                                                                                                                                                                                                                                                                                                         |
|                       | Individual Computer Workstations Quick Access Terminals | 24.5<br>24.5         | 1      | 25<br>25                   |                                | at 3.5m2 per student = 24.5m2<br>at 3.5m2 per student = 24.5m2                                                                                                                                                                                                                                                                                                                                                                                                                                                                                                                                                                                                                                                                                                                                                                                                                                                                                                                                                                                                                                                                                                                                                                                                                                                                                                                                                                                                                                                                                                                                                                                                                                                                                                                                                                                                                                                                                                                                                                                                                                                                 |
|                       | Service Point & Returns                                 | 91.4                 | 1      | 91                         |                                | at 5.5III2 per student = 24.5III2                                                                                                                                                                                                                                                                                                                                                                                                                                                                                                                                                                                                                                                                                                                                                                                                                                                                                                                                                                                                                                                                                                                                                                                                                                                                                                                                                                                                                                                                                                                                                                                                                                                                                                                                                                                                                                                                                                                                                                                                                                                                                              |
|                       | Library Store                                           | 150                  | 1      | 150                        | 220                            | (currently in basement)                                                                                                                                                                                                                                                                                                                                                                                                                                                                                                                                                                                                                                                                                                                                                                                                                                                                                                                                                                                                                                                                                                                                                                                                                                                                                                                                                                                                                                                                                                                                                                                                                                                                                                                                                                                                                                                                                                                                                                                                                                                                                                        |
| Computer Labs         | MCD. Computer labo                                      | 60                   | 2      | 2,121                      | 2,255                          | TEEMA 2 2m2 nor washatation 20 students                                                                                                                                                                                                                                                                                                                                                                                                                                                                                                                                                                                                                                                                                                                                                                                                                                                                                                                                                                                                                                                                                                                                                                                                                                                                                                                                                                                                                                                                                                                                                                                                                                                                                                                                                                                                                                                                                                                                                                                                                                                                                        |
|                       | MSD - Computer labs                                     | 69                   | 2      | 138                        | 106                            | TEFMA 2.3m2 per workstation. 30 students per room                                                                                                                                                                                                                                                                                                                                                                                                                                                                                                                                                                                                                                                                                                                                                                                                                                                                                                                                                                                                                                                                                                                                                                                                                                                                                                                                                                                                                                                                                                                                                                                                                                                                                                                                                                                                                                                                                                                                                                                                                                                                              |
|                       | Computer Labs (Yr 1) Bachelor of Environment            | 69                   | 1      | 69                         | 90                             | TEFMA 2.3m2 per workstation. 30 students per room                                                                                                                                                                                                                                                                                                                                                                                                                                                                                                                                                                                                                                                                                                                                                                                                                                                                                                                                                                                                                                                                                                                                                                                                                                                                                                                                                                                                                                                                                                                                                                                                                                                                                                                                                                                                                                                                                                                                                                                                                                                                              |
|                       | Computer Labs (Yr 2&3) Bachelor of Environment          |                      | 2      | 138                        | 140                            | TEFMA 2.3m2 per workstation. 30 students per room                                                                                                                                                                                                                                                                                                                                                                                                                                                                                                                                                                                                                                                                                                                                                                                                                                                                                                                                                                                                                                                                                                                                                                                                                                                                                                                                                                                                                                                                                                                                                                                                                                                                                                                                                                                                                                                                                                                                                                                                                                                                              |
|                       | Computer Lab (Research Higher Degree)                   | 69                   | 1      | 69                         | 75                             | TEFMA 2.3m2 per workstation. 30 students per room                                                                                                                                                                                                                                                                                                                                                                                                                                                                                                                                                                                                                                                                                                                                                                                                                                                                                                                                                                                                                                                                                                                                                                                                                                                                                                                                                                                                                                                                                                                                                                                                                                                                                                                                                                                                                                                                                                                                                                                                                                                                              |
|                       | Print Room                                              | 50                   | 1      | 50                         | 50                             | Equal to existing - 2 large printers, 2 medium printers, 2 small printers                                                                                                                                                                                                                                                                                                                                                                                                                                                                                                                                                                                                                                                                                                                                                                                                                                                                                                                                                                                                                                                                                                                                                                                                                                                                                                                                                                                                                                                                                                                                                                                                                                                                                                                                                                                                                                                                                                                                                                                                                                                      |
|                       |                                                         |                      |        | 464                        | 461                            |                                                                                                                                                                                                                                                                                                                                                                                                                                                                                                                                                                                                                                                                                                                                                                                                                                                                                                                                                                                                                                                                                                                                                                                                                                                                                                                                                                                                                                                                                                                                                                                                                                                                                                                                                                                                                                                                                                                                                                                                                                                                                                                                |