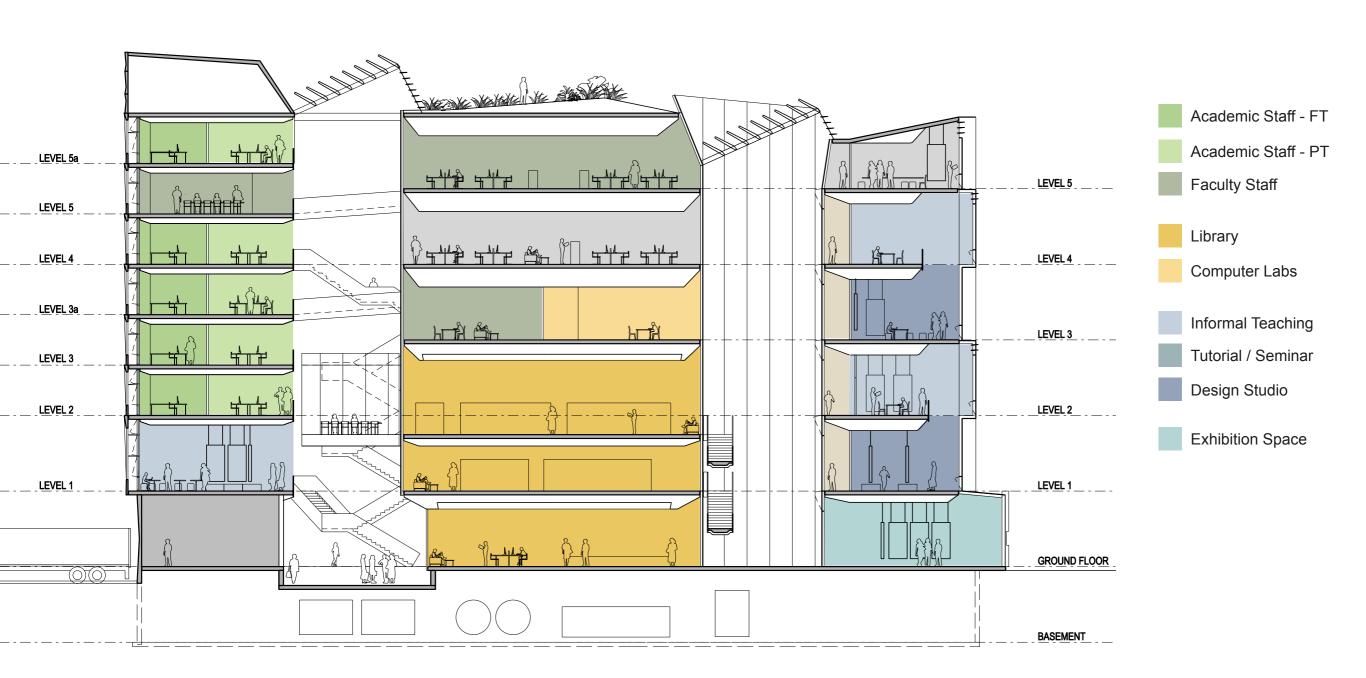

|                       | Area Name                                               | Briefed<br>Area (m2) | No.    | Total Briefed<br>Area (m2) | Total Area<br>Provided<br>(m2) | Notes / Assumptions                                                                                                                                                                                                                                                                                                                                                                                                                                                                                                                                                                                                                                                                                                                                                                                                                                                                                                                                                                                                                                                                                                                                                                                                                                                                                                                                                                                                                                                                                                                                                                                                                                                                                                                                                                                                                                                                                                                                                                                                                                                                                                            |
|-----------------------|---------------------------------------------------------|----------------------|--------|----------------------------|--------------------------------|--------------------------------------------------------------------------------------------------------------------------------------------------------------------------------------------------------------------------------------------------------------------------------------------------------------------------------------------------------------------------------------------------------------------------------------------------------------------------------------------------------------------------------------------------------------------------------------------------------------------------------------------------------------------------------------------------------------------------------------------------------------------------------------------------------------------------------------------------------------------------------------------------------------------------------------------------------------------------------------------------------------------------------------------------------------------------------------------------------------------------------------------------------------------------------------------------------------------------------------------------------------------------------------------------------------------------------------------------------------------------------------------------------------------------------------------------------------------------------------------------------------------------------------------------------------------------------------------------------------------------------------------------------------------------------------------------------------------------------------------------------------------------------------------------------------------------------------------------------------------------------------------------------------------------------------------------------------------------------------------------------------------------------------------------------------------------------------------------------------------------------|
| Common Amenity        | Foyer Gathering / Lounge / Informal seating areas       | 500                  | 1      | 500                        | 885                            | Gateway to libray, café, main lecture theatre<br>and connection to invited and public spaces.<br>Lounge area for 50 - 70 students - operate 24/7                                                                                                                                                                                                                                                                                                                                                                                                                                                                                                                                                                                                                                                                                                                                                                                                                                                                                                                                                                                                                                                                                                                                                                                                                                                                                                                                                                                                                                                                                                                                                                                                                                                                                                                                                                                                                                                                                                                                                                               |
|                       | Large Exhibition                                        | 300                  | 1      | 300                        | 300                            | Single large exhibition space only. Wall hanging space - 70% of total perimeter.                                                                                                                                                                                                                                                                                                                                                                                                                                                                                                                                                                                                                                                                                                                                                                                                                                                                                                                                                                                                                                                                                                                                                                                                                                                                                                                                                                                                                                                                                                                                                                                                                                                                                                                                                                                                                                                                                                                                                                                                                                               |
|                       | Exhibition Preparation Area BOH Small Exhibition        | 50<br>100            | 1      | 50<br>100                  | 95                             | Single smaller dedicated exhibition space. Wall hanging space - 70% of total perimeter.                                                                                                                                                                                                                                                                                                                                                                                                                                                                                                                                                                                                                                                                                                                                                                                                                                                                                                                                                                                                                                                                                                                                                                                                                                                                                                                                                                                                                                                                                                                                                                                                                                                                                                                                                                                                                                                                                                                                                                                                                                        |
|                       | Café                                                    | 170                  | 1      | 170                        | 180                            | 120m2 Front of House, 50m2 back of house. Cold shell only to be provided. Fit-out design and works separate to project budget. Internal seating 30 - 50 people, External Seating 30-50 people                                                                                                                                                                                                                                                                                                                                                                                                                                                                                                                                                                                                                                                                                                                                                                                                                                                                                                                                                                                                                                                                                                                                                                                                                                                                                                                                                                                                                                                                                                                                                                                                                                                                                                                                                                                                                                                                                                                                  |
|                       |                                                         |                      |        | 1,120                      | 1,460                          | DCOURCE TO THE PROPERTY OF THE |
| General Teaching      | Tutorial / Seminar Rooms                                | 75                   | 14     | 1,050                      | 1,080                          | Timetabled spaces. Each 15-20 studentsTEFMA 2.0m2 per student. 75m2 per space was quoted by Rosemary Kirkby pg 7 (3.75m2 per student)                                                                                                                                                                                                                                                                                                                                                                                                                                                                                                                                                                                                                                                                                                                                                                                                                                                                                                                                                                                                                                                                                                                                                                                                                                                                                                                                                                                                                                                                                                                                                                                                                                                                                                                                                                                                                                                                                                                                                                                          |
|                       | Informal teaching spaces                                | 75                   | 14     | 1,050                      | 1,050                          | Non-timetabled spaces.                                                                                                                                                                                                                                                                                                                                                                                                                                                                                                                                                                                                                                                                                                                                                                                                                                                                                                                                                                                                                                                                                                                                                                                                                                                                                                                                                                                                                                                                                                                                                                                                                                                                                                                                                                                                                                                                                                                                                                                                                                                                                                         |
|                       | Design Studio Spaces                                    | 75                   | 20     | 1,500                      | 1,395                          | Equal to timetabled space MSD - 20 Spaces for 15 to 20 people TEFMA 2.8m2 per student (3.75m2 equal to Teaching                                                                                                                                                                                                                                                                                                                                                                                                                                                                                                                                                                                                                                                                                                                                                                                                                                                                                                                                                                                                                                                                                                                                                                                                                                                                                                                                                                                                                                                                                                                                                                                                                                                                                                                                                                                                                                                                                                                                                                                                                |
|                       |                                                         |                      |        | 3,600                      | 3,525                          | Spaces)                                                                                                                                                                                                                                                                                                                                                                                                                                                                                                                                                                                                                                                                                                                                                                                                                                                                                                                                                                                                                                                                                                                                                                                                                                                                                                                                                                                                                                                                                                                                                                                                                                                                                                                                                                                                                                                                                                                                                                                                                                                                                                                        |
| Lecture Theatres      | Large Lecture Theatre                                   | 425                  | 1      | 425                        | 400                            | 450 student capacity.<br>100students x 1.1; 350students x 0.9 = 425m2                                                                                                                                                                                                                                                                                                                                                                                                                                                                                                                                                                                                                                                                                                                                                                                                                                                                                                                                                                                                                                                                                                                                                                                                                                                                                                                                                                                                                                                                                                                                                                                                                                                                                                                                                                                                                                                                                                                                                                                                                                                          |
|                       | Projector / IT Room<br>Medium Lecture Theatre           | 10<br>155            | 2      | 10<br>310                  | 10<br>335                      | 120-150 student capacity<br>100students x 1.1; 50students x 0.9 = 155m2                                                                                                                                                                                                                                                                                                                                                                                                                                                                                                                                                                                                                                                                                                                                                                                                                                                                                                                                                                                                                                                                                                                                                                                                                                                                                                                                                                                                                                                                                                                                                                                                                                                                                                                                                                                                                                                                                                                                                                                                                                                        |
|                       | Small Lecture Theatre                                   | 66                   | 2      | 132                        | 130                            | 50-60 student capacity                                                                                                                                                                                                                                                                                                                                                                                                                                                                                                                                                                                                                                                                                                                                                                                                                                                                                                                                                                                                                                                                                                                                                                                                                                                                                                                                                                                                                                                                                                                                                                                                                                                                                                                                                                                                                                                                                                                                                                                                                                                                                                         |
|                       |                                                         |                      |        | 877                        | 875                            | 60students x 1.1 = 66m2                                                                                                                                                                                                                                                                                                                                                                                                                                                                                                                                                                                                                                                                                                                                                                                                                                                                                                                                                                                                                                                                                                                                                                                                                                                                                                                                                                                                                                                                                                                                                                                                                                                                                                                                                                                                                                                                                                                                                                                                                                                                                                        |
| Workshops             | Workshop                                                | 80                   | 1      | 80                         | 82                             | Hamish Hill report minimum recommendations                                                                                                                                                                                                                                                                                                                                                                                                                                                                                                                                                                                                                                                                                                                                                                                                                                                                                                                                                                                                                                                                                                                                                                                                                                                                                                                                                                                                                                                                                                                                                                                                                                                                                                                                                                                                                                                                                                                                                                                                                                                                                     |
|                       | Materials Store                                         | 50                   | 1      | 50                         | 65                             |                                                                                                                                                                                                                                                                                                                                                                                                                                                                                                                                                                                                                                                                                                                                                                                                                                                                                                                                                                                                                                                                                                                                                                                                                                                                                                                                                                                                                                                                                                                                                                                                                                                                                                                                                                                                                                                                                                                                                                                                                                                                                                                                |
|                       | Experimental Space Model making                         | 80<br>80             | 1      | 80<br>80                   | 230                            |                                                                                                                                                                                                                                                                                                                                                                                                                                                                                                                                                                                                                                                                                                                                                                                                                                                                                                                                                                                                                                                                                                                                                                                                                                                                                                                                                                                                                                                                                                                                                                                                                                                                                                                                                                                                                                                                                                                                                                                                                                                                                                                                |
|                       | Spray Booth                                             | 20                   | 1      | 20                         | 20                             |                                                                                                                                                                                                                                                                                                                                                                                                                                                                                                                                                                                                                                                                                                                                                                                                                                                                                                                                                                                                                                                                                                                                                                                                                                                                                                                                                                                                                                                                                                                                                                                                                                                                                                                                                                                                                                                                                                                                                                                                                                                                                                                                |
|                       | Foam cutting and Moulding                               | 20                   | 1      | 20                         | 20                             |                                                                                                                                                                                                                                                                                                                                                                                                                                                                                                                                                                                                                                                                                                                                                                                                                                                                                                                                                                                                                                                                                                                                                                                                                                                                                                                                                                                                                                                                                                                                                                                                                                                                                                                                                                                                                                                                                                                                                                                                                                                                                                                                |
|                       | Vacuum forming space<br>Metal Working Space             | 20                   | 1      | 20<br>20                   | 20<br>20                       |                                                                                                                                                                                                                                                                                                                                                                                                                                                                                                                                                                                                                                                                                                                                                                                                                                                                                                                                                                                                                                                                                                                                                                                                                                                                                                                                                                                                                                                                                                                                                                                                                                                                                                                                                                                                                                                                                                                                                                                                                                                                                                                                |
|                       | Machine Workshop                                        | 95                   | 1      | 95                         | 105                            |                                                                                                                                                                                                                                                                                                                                                                                                                                                                                                                                                                                                                                                                                                                                                                                                                                                                                                                                                                                                                                                                                                                                                                                                                                                                                                                                                                                                                                                                                                                                                                                                                                                                                                                                                                                                                                                                                                                                                                                                                                                                                                                                |
|                       | Wet Area                                                | 60                   | 1      | 60                         | 57                             |                                                                                                                                                                                                                                                                                                                                                                                                                                                                                                                                                                                                                                                                                                                                                                                                                                                                                                                                                                                                                                                                                                                                                                                                                                                                                                                                                                                                                                                                                                                                                                                                                                                                                                                                                                                                                                                                                                                                                                                                                                                                                                                                |
|                       | Office External construction space                      | 200                  | 1<br>1 | 20 200                     | 35<br>250                      |                                                                                                                                                                                                                                                                                                                                                                                                                                                                                                                                                                                                                                                                                                                                                                                                                                                                                                                                                                                                                                                                                                                                                                                                                                                                                                                                                                                                                                                                                                                                                                                                                                                                                                                                                                                                                                                                                                                                                                                                                                                                                                                                |
|                       | External store                                          | 50                   | 1      | 50                         | 52                             |                                                                                                                                                                                                                                                                                                                                                                                                                                                                                                                                                                                                                                                                                                                                                                                                                                                                                                                                                                                                                                                                                                                                                                                                                                                                                                                                                                                                                                                                                                                                                                                                                                                                                                                                                                                                                                                                                                                                                                                                                                                                                                                                |
|                       | 3D Fabrication Workshop                                 | 30                   | 1      | 60<br>30                   | 60<br>30                       | Supervisor & Student Space EH&S High Risk Area                                                                                                                                                                                                                                                                                                                                                                                                                                                                                                                                                                                                                                                                                                                                                                                                                                                                                                                                                                                                                                                                                                                                                                                                                                                                                                                                                                                                                                                                                                                                                                                                                                                                                                                                                                                                                                                                                                                                                                                                                                                                                 |
|                       | Laser Cutters                                           | 30                   | 1      | 885                        | 1,046                          | Erios nigii kisk Area                                                                                                                                                                                                                                                                                                                                                                                                                                                                                                                                                                                                                                                                                                                                                                                                                                                                                                                                                                                                                                                                                                                                                                                                                                                                                                                                                                                                                                                                                                                                                                                                                                                                                                                                                                                                                                                                                                                                                                                                                                                                                                          |
| Information Resources |                                                         |                      |        |                            |                                |                                                                                                                                                                                                                                                                                                                                                                                                                                                                                                                                                                                                                                                                                                                                                                                                                                                                                                                                                                                                                                                                                                                                                                                                                                                                                                                                                                                                                                                                                                                                                                                                                                                                                                                                                                                                                                                                                                                                                                                                                                                                                                                                |
| Library               | Library Staff Open Plan                                 | 90                   | 1      | 90                         |                                | 9 staff @ 10m2 per person                                                                                                                                                                                                                                                                                                                                                                                                                                                                                                                                                                                                                                                                                                                                                                                                                                                                                                                                                                                                                                                                                                                                                                                                                                                                                                                                                                                                                                                                                                                                                                                                                                                                                                                                                                                                                                                                                                                                                                                                                                                                                                      |
|                       | Discipline Library officer Service Supervisor           | 14<br>14             | 1<br>1 | 14<br>14                   |                                |                                                                                                                                                                                                                                                                                                                                                                                                                                                                                                                                                                                                                                                                                                                                                                                                                                                                                                                                                                                                                                                                                                                                                                                                                                                                                                                                                                                                                                                                                                                                                                                                                                                                                                                                                                                                                                                                                                                                                                                                                                                                                                                                |
|                       | Staff Meeting Room                                      | 38                   | 1      | 38                         |                                |                                                                                                                                                                                                                                                                                                                                                                                                                                                                                                                                                                                                                                                                                                                                                                                                                                                                                                                                                                                                                                                                                                                                                                                                                                                                                                                                                                                                                                                                                                                                                                                                                                                                                                                                                                                                                                                                                                                                                                                                                                                                                                                                |
|                       | Staff Photocopy                                         | 14                   | 1      | 14                         |                                |                                                                                                                                                                                                                                                                                                                                                                                                                                                                                                                                                                                                                                                                                                                                                                                                                                                                                                                                                                                                                                                                                                                                                                                                                                                                                                                                                                                                                                                                                                                                                                                                                                                                                                                                                                                                                                                                                                                                                                                                                                                                                                                                |
|                       | Collections                                             | 930                  | 1      | 930                        |                                |                                                                                                                                                                                                                                                                                                                                                                                                                                                                                                                                                                                                                                                                                                                                                                                                                                                                                                                                                                                                                                                                                                                                                                                                                                                                                                                                                                                                                                                                                                                                                                                                                                                                                                                                                                                                                                                                                                                                                                                                                                                                                                                                |
|                       | Reserve Collection - General                            |                      |        | included                   |                                | Existing Faculty Reserved Collection plus Maps<br>Collection                                                                                                                                                                                                                                                                                                                                                                                                                                                                                                                                                                                                                                                                                                                                                                                                                                                                                                                                                                                                                                                                                                                                                                                                                                                                                                                                                                                                                                                                                                                                                                                                                                                                                                                                                                                                                                                                                                                                                                                                                                                                   |
|                       | Reserve Collection - Maps                               | 296                  | 1      | 296                        |                                | Existing collection in ERC Library Level 4.                                                                                                                                                                                                                                                                                                                                                                                                                                                                                                                                                                                                                                                                                                                                                                                                                                                                                                                                                                                                                                                                                                                                                                                                                                                                                                                                                                                                                                                                                                                                                                                                                                                                                                                                                                                                                                                                                                                                                                                                                                                                                    |
|                       | High Use (Open Access Reserve) Reading                  | 31.5<br>100          | 1      | 32<br>100                  |                                | at 2.5m2 per seat = 100m2                                                                                                                                                                                                                                                                                                                                                                                                                                                                                                                                                                                                                                                                                                                                                                                                                                                                                                                                                                                                                                                                                                                                                                                                                                                                                                                                                                                                                                                                                                                                                                                                                                                                                                                                                                                                                                                                                                                                                                                                                                                                                                      |
|                       | Collaborative spaces                                    | 264                  | 1      | 264                        |                                | TEFMA 4.0m2 per seat                                                                                                                                                                                                                                                                                                                                                                                                                                                                                                                                                                                                                                                                                                                                                                                                                                                                                                                                                                                                                                                                                                                                                                                                                                                                                                                                                                                                                                                                                                                                                                                                                                                                                                                                                                                                                                                                                                                                                                                                                                                                                                           |
|                       | Individual Study Tables                                 | 39                   | 1      | 39                         |                                | at 3m2 per seat = 39m2                                                                                                                                                                                                                                                                                                                                                                                                                                                                                                                                                                                                                                                                                                                                                                                                                                                                                                                                                                                                                                                                                                                                                                                                                                                                                                                                                                                                                                                                                                                                                                                                                                                                                                                                                                                                                                                                                                                                                                                                                                                                                                         |
|                       | Individual Computer Workstations Quick Access Terminals | 24.5<br>24.5         | 1      | 25<br>25                   |                                | at 3.5m2 per student = 24.5m2<br>at 3.5m2 per student = 24.5m2                                                                                                                                                                                                                                                                                                                                                                                                                                                                                                                                                                                                                                                                                                                                                                                                                                                                                                                                                                                                                                                                                                                                                                                                                                                                                                                                                                                                                                                                                                                                                                                                                                                                                                                                                                                                                                                                                                                                                                                                                                                                 |
|                       | Service Point & Returns                                 | 91.4                 | 1      | 91                         |                                | at 5.5III2 per student = 24.5III2                                                                                                                                                                                                                                                                                                                                                                                                                                                                                                                                                                                                                                                                                                                                                                                                                                                                                                                                                                                                                                                                                                                                                                                                                                                                                                                                                                                                                                                                                                                                                                                                                                                                                                                                                                                                                                                                                                                                                                                                                                                                                              |
|                       | Library Store                                           | 150                  | 1      | 150                        | 220                            | (currently in basement)                                                                                                                                                                                                                                                                                                                                                                                                                                                                                                                                                                                                                                                                                                                                                                                                                                                                                                                                                                                                                                                                                                                                                                                                                                                                                                                                                                                                                                                                                                                                                                                                                                                                                                                                                                                                                                                                                                                                                                                                                                                                                                        |
| Computer Labs         | MCD. Computer labo                                      | 60                   | 2      | 2,121                      | 2,255                          | TEEMA 2 2m2 nor washatation 20 students                                                                                                                                                                                                                                                                                                                                                                                                                                                                                                                                                                                                                                                                                                                                                                                                                                                                                                                                                                                                                                                                                                                                                                                                                                                                                                                                                                                                                                                                                                                                                                                                                                                                                                                                                                                                                                                                                                                                                                                                                                                                                        |
|                       | MSD - Computer labs                                     | 69                   | 2      | 138                        | 106                            | TEFMA 2.3m2 per workstation. 30 students per room                                                                                                                                                                                                                                                                                                                                                                                                                                                                                                                                                                                                                                                                                                                                                                                                                                                                                                                                                                                                                                                                                                                                                                                                                                                                                                                                                                                                                                                                                                                                                                                                                                                                                                                                                                                                                                                                                                                                                                                                                                                                              |
|                       | Computer Labs (Yr 1) Bachelor of Environment            | 69                   | 1      | 69                         | 90                             | TEFMA 2.3m2 per workstation. 30 students per room                                                                                                                                                                                                                                                                                                                                                                                                                                                                                                                                                                                                                                                                                                                                                                                                                                                                                                                                                                                                                                                                                                                                                                                                                                                                                                                                                                                                                                                                                                                                                                                                                                                                                                                                                                                                                                                                                                                                                                                                                                                                              |
|                       | Computer Labs (Yr 2&3) Bachelor of Environment          |                      | 2      | 138                        | 140                            | TEFMA 2.3m2 per workstation. 30 students per room                                                                                                                                                                                                                                                                                                                                                                                                                                                                                                                                                                                                                                                                                                                                                                                                                                                                                                                                                                                                                                                                                                                                                                                                                                                                                                                                                                                                                                                                                                                                                                                                                                                                                                                                                                                                                                                                                                                                                                                                                                                                              |
|                       | Computer Lab (Research Higher Degree)                   | 69                   | 1      | 69                         | 75                             | TEFMA 2.3m2 per workstation. 30 students per room                                                                                                                                                                                                                                                                                                                                                                                                                                                                                                                                                                                                                                                                                                                                                                                                                                                                                                                                                                                                                                                                                                                                                                                                                                                                                                                                                                                                                                                                                                                                                                                                                                                                                                                                                                                                                                                                                                                                                                                                                                                                              |
|                       | Print Room                                              | 50                   | 1      | 50                         | 50                             | Equal to existing - 2 large printers, 2 medium printers, 2 small printers                                                                                                                                                                                                                                                                                                                                                                                                                                                                                                                                                                                                                                                                                                                                                                                                                                                                                                                                                                                                                                                                                                                                                                                                                                                                                                                                                                                                                                                                                                                                                                                                                                                                                                                                                                                                                                                                                                                                                                                                                                                      |
|                       |                                                         |                      |        | 464                        | 461                            |                                                                                                                                                                                                                                                                                                                                                                                                                                                                                                                                                                                                                                                                                                                                                                                                                                                                                                                                                                                                                                                                                                                                                                                                                                                                                                                                                                                                                                                                                                                                                                                                                                                                                                                                                                                                                                                                                                                                                                                                                                                                                                                                |