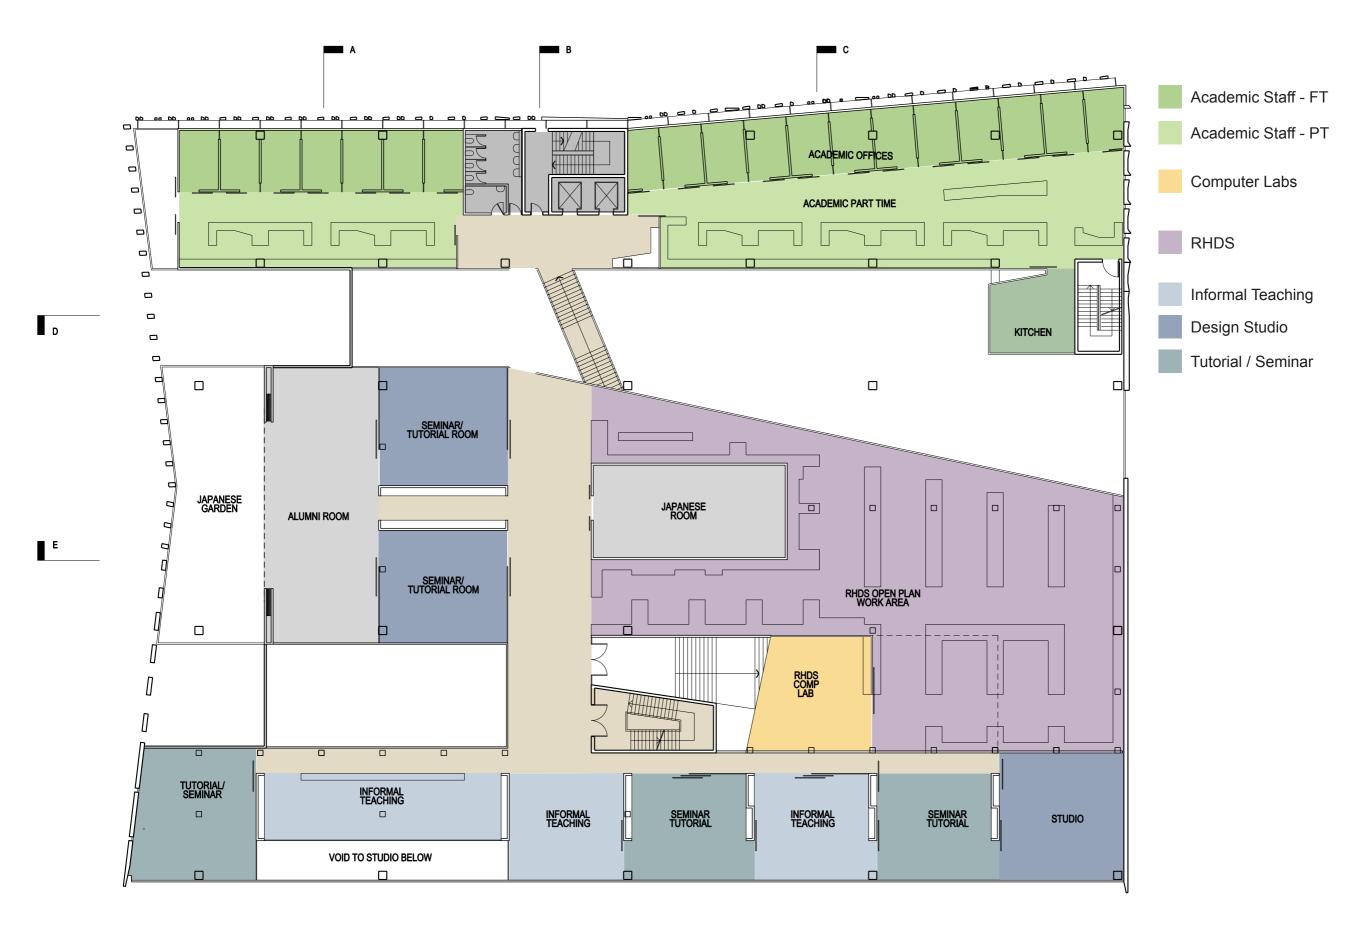

|                       | Area Name                                               | Briefed<br>Area (m2) | No.    | Total Briefed<br>Area (m2) | Total Area<br>Provided<br>(m2) | Notes / Assumptions                                                                                                                                                                                                                                                                                                                                                                                                                                                                                                                                                                                                                                                                                                                                                                                                                                                                                                                                                                                                                                                                                                                                                                                                                                                                                                                                                                                                                                                                                                                                                                                                                                                                                                                                                                                                                                                                                                                                                                                                                                                                                                            |
|-----------------------|---------------------------------------------------------|----------------------|--------|----------------------------|--------------------------------|--------------------------------------------------------------------------------------------------------------------------------------------------------------------------------------------------------------------------------------------------------------------------------------------------------------------------------------------------------------------------------------------------------------------------------------------------------------------------------------------------------------------------------------------------------------------------------------------------------------------------------------------------------------------------------------------------------------------------------------------------------------------------------------------------------------------------------------------------------------------------------------------------------------------------------------------------------------------------------------------------------------------------------------------------------------------------------------------------------------------------------------------------------------------------------------------------------------------------------------------------------------------------------------------------------------------------------------------------------------------------------------------------------------------------------------------------------------------------------------------------------------------------------------------------------------------------------------------------------------------------------------------------------------------------------------------------------------------------------------------------------------------------------------------------------------------------------------------------------------------------------------------------------------------------------------------------------------------------------------------------------------------------------------------------------------------------------------------------------------------------------|
| Common Amenity        | Foyer Gathering / Lounge / Informal seating areas       | 500                  | 1      | 500                        | 885                            | Gateway to libray, café, main lecture theatre<br>and connection to invited and public spaces.<br>Lounge area for 50 - 70 students - operate 24/7                                                                                                                                                                                                                                                                                                                                                                                                                                                                                                                                                                                                                                                                                                                                                                                                                                                                                                                                                                                                                                                                                                                                                                                                                                                                                                                                                                                                                                                                                                                                                                                                                                                                                                                                                                                                                                                                                                                                                                               |
|                       | Large Exhibition                                        | 300                  | 1      | 300                        | 300                            | Single large exhibition space only. Wall hanging space - 70% of total perimeter.                                                                                                                                                                                                                                                                                                                                                                                                                                                                                                                                                                                                                                                                                                                                                                                                                                                                                                                                                                                                                                                                                                                                                                                                                                                                                                                                                                                                                                                                                                                                                                                                                                                                                                                                                                                                                                                                                                                                                                                                                                               |
|                       | Exhibition Preparation Area BOH Small Exhibition        | 50<br>100            | 1      | 50<br>100                  | 95                             | Single smaller dedicated exhibition space. Wall hanging space - 70% of total perimeter.                                                                                                                                                                                                                                                                                                                                                                                                                                                                                                                                                                                                                                                                                                                                                                                                                                                                                                                                                                                                                                                                                                                                                                                                                                                                                                                                                                                                                                                                                                                                                                                                                                                                                                                                                                                                                                                                                                                                                                                                                                        |
|                       | Café                                                    | 170                  | 1      | 170                        | 180                            | 120m2 Front of House, 50m2 back of house. Cold shell only to be provided. Fit-out design and works separate to project budget. Internal seating 30 - 50 people, External Seating 30-50 people                                                                                                                                                                                                                                                                                                                                                                                                                                                                                                                                                                                                                                                                                                                                                                                                                                                                                                                                                                                                                                                                                                                                                                                                                                                                                                                                                                                                                                                                                                                                                                                                                                                                                                                                                                                                                                                                                                                                  |
|                       |                                                         |                      |        | 1,120                      | 1,460                          | DCOURCE TO THE PROPERTY OF THE |
| General Teaching      | Tutorial / Seminar Rooms                                | 75                   | 14     | 1,050                      | 1,080                          | Timetabled spaces. Each 15-20 studentsTEFMA 2.0m2 per student. 75m2 per space was quoted by Rosemary Kirkby pg 7 (3.75m2 per student)                                                                                                                                                                                                                                                                                                                                                                                                                                                                                                                                                                                                                                                                                                                                                                                                                                                                                                                                                                                                                                                                                                                                                                                                                                                                                                                                                                                                                                                                                                                                                                                                                                                                                                                                                                                                                                                                                                                                                                                          |
|                       | Informal teaching spaces                                | 75                   | 14     | 1,050                      | 1,050                          | Non-timetabled spaces.                                                                                                                                                                                                                                                                                                                                                                                                                                                                                                                                                                                                                                                                                                                                                                                                                                                                                                                                                                                                                                                                                                                                                                                                                                                                                                                                                                                                                                                                                                                                                                                                                                                                                                                                                                                                                                                                                                                                                                                                                                                                                                         |
|                       | Design Studio Spaces                                    | 75                   | 20     | 1,500                      | 1,395                          | Equal to timetabled space MSD - 20 Spaces for 15 to 20 people TEFMA 2.8m2 per student (3.75m2 equal to Teaching                                                                                                                                                                                                                                                                                                                                                                                                                                                                                                                                                                                                                                                                                                                                                                                                                                                                                                                                                                                                                                                                                                                                                                                                                                                                                                                                                                                                                                                                                                                                                                                                                                                                                                                                                                                                                                                                                                                                                                                                                |
|                       |                                                         |                      |        | 3,600                      | 3,525                          | Spaces)                                                                                                                                                                                                                                                                                                                                                                                                                                                                                                                                                                                                                                                                                                                                                                                                                                                                                                                                                                                                                                                                                                                                                                                                                                                                                                                                                                                                                                                                                                                                                                                                                                                                                                                                                                                                                                                                                                                                                                                                                                                                                                                        |
| Lecture Theatres      | Large Lecture Theatre                                   | 425                  | 1      | 425                        | 400                            | 450 student capacity.<br>100students x 1.1; 350students x 0.9 = 425m2                                                                                                                                                                                                                                                                                                                                                                                                                                                                                                                                                                                                                                                                                                                                                                                                                                                                                                                                                                                                                                                                                                                                                                                                                                                                                                                                                                                                                                                                                                                                                                                                                                                                                                                                                                                                                                                                                                                                                                                                                                                          |
|                       | Projector / IT Room<br>Medium Lecture Theatre           | 10<br>155            | 2      | 10<br>310                  | 10<br>335                      | 120-150 student capacity<br>100students x 1.1; 50students x 0.9 = 155m2                                                                                                                                                                                                                                                                                                                                                                                                                                                                                                                                                                                                                                                                                                                                                                                                                                                                                                                                                                                                                                                                                                                                                                                                                                                                                                                                                                                                                                                                                                                                                                                                                                                                                                                                                                                                                                                                                                                                                                                                                                                        |
|                       | Small Lecture Theatre                                   | 66                   | 2      | 132                        | 130                            | 50-60 student capacity                                                                                                                                                                                                                                                                                                                                                                                                                                                                                                                                                                                                                                                                                                                                                                                                                                                                                                                                                                                                                                                                                                                                                                                                                                                                                                                                                                                                                                                                                                                                                                                                                                                                                                                                                                                                                                                                                                                                                                                                                                                                                                         |
|                       |                                                         |                      |        | 877                        | 875                            | 60students x 1.1 = 66m2                                                                                                                                                                                                                                                                                                                                                                                                                                                                                                                                                                                                                                                                                                                                                                                                                                                                                                                                                                                                                                                                                                                                                                                                                                                                                                                                                                                                                                                                                                                                                                                                                                                                                                                                                                                                                                                                                                                                                                                                                                                                                                        |
| Workshops             | Workshop                                                | 80                   | 1      | 80                         | 82                             | Hamish Hill report minimum recommendations                                                                                                                                                                                                                                                                                                                                                                                                                                                                                                                                                                                                                                                                                                                                                                                                                                                                                                                                                                                                                                                                                                                                                                                                                                                                                                                                                                                                                                                                                                                                                                                                                                                                                                                                                                                                                                                                                                                                                                                                                                                                                     |
|                       | Materials Store                                         | 50                   | 1      | 50                         | 65                             |                                                                                                                                                                                                                                                                                                                                                                                                                                                                                                                                                                                                                                                                                                                                                                                                                                                                                                                                                                                                                                                                                                                                                                                                                                                                                                                                                                                                                                                                                                                                                                                                                                                                                                                                                                                                                                                                                                                                                                                                                                                                                                                                |
|                       | Experimental Space Model making                         | 80<br>80             | 1      | 80<br>80                   | 230                            |                                                                                                                                                                                                                                                                                                                                                                                                                                                                                                                                                                                                                                                                                                                                                                                                                                                                                                                                                                                                                                                                                                                                                                                                                                                                                                                                                                                                                                                                                                                                                                                                                                                                                                                                                                                                                                                                                                                                                                                                                                                                                                                                |
|                       | Spray Booth                                             | 20                   | 1      | 20                         | 20                             |                                                                                                                                                                                                                                                                                                                                                                                                                                                                                                                                                                                                                                                                                                                                                                                                                                                                                                                                                                                                                                                                                                                                                                                                                                                                                                                                                                                                                                                                                                                                                                                                                                                                                                                                                                                                                                                                                                                                                                                                                                                                                                                                |
|                       | Foam cutting and Moulding                               | 20                   | 1      | 20                         | 20                             |                                                                                                                                                                                                                                                                                                                                                                                                                                                                                                                                                                                                                                                                                                                                                                                                                                                                                                                                                                                                                                                                                                                                                                                                                                                                                                                                                                                                                                                                                                                                                                                                                                                                                                                                                                                                                                                                                                                                                                                                                                                                                                                                |
|                       | Vacuum forming space<br>Metal Working Space             | 20                   | 1      | 20<br>20                   | 20<br>20                       |                                                                                                                                                                                                                                                                                                                                                                                                                                                                                                                                                                                                                                                                                                                                                                                                                                                                                                                                                                                                                                                                                                                                                                                                                                                                                                                                                                                                                                                                                                                                                                                                                                                                                                                                                                                                                                                                                                                                                                                                                                                                                                                                |
|                       | Machine Workshop                                        | 95                   | 1      | 95                         | 105                            |                                                                                                                                                                                                                                                                                                                                                                                                                                                                                                                                                                                                                                                                                                                                                                                                                                                                                                                                                                                                                                                                                                                                                                                                                                                                                                                                                                                                                                                                                                                                                                                                                                                                                                                                                                                                                                                                                                                                                                                                                                                                                                                                |
|                       | Wet Area                                                | 60                   | 1      | 60                         | 57                             |                                                                                                                                                                                                                                                                                                                                                                                                                                                                                                                                                                                                                                                                                                                                                                                                                                                                                                                                                                                                                                                                                                                                                                                                                                                                                                                                                                                                                                                                                                                                                                                                                                                                                                                                                                                                                                                                                                                                                                                                                                                                                                                                |
|                       | Office External construction space                      | 200                  | 1<br>1 | 20 200                     | 35<br>250                      |                                                                                                                                                                                                                                                                                                                                                                                                                                                                                                                                                                                                                                                                                                                                                                                                                                                                                                                                                                                                                                                                                                                                                                                                                                                                                                                                                                                                                                                                                                                                                                                                                                                                                                                                                                                                                                                                                                                                                                                                                                                                                                                                |
|                       | External store                                          | 50                   | 1      | 50                         | 52                             |                                                                                                                                                                                                                                                                                                                                                                                                                                                                                                                                                                                                                                                                                                                                                                                                                                                                                                                                                                                                                                                                                                                                                                                                                                                                                                                                                                                                                                                                                                                                                                                                                                                                                                                                                                                                                                                                                                                                                                                                                                                                                                                                |
|                       | 3D Fabrication Workshop                                 | 30                   | 1      | 60<br>30                   | 60<br>30                       | Supervisor & Student Space EH&S High Risk Area                                                                                                                                                                                                                                                                                                                                                                                                                                                                                                                                                                                                                                                                                                                                                                                                                                                                                                                                                                                                                                                                                                                                                                                                                                                                                                                                                                                                                                                                                                                                                                                                                                                                                                                                                                                                                                                                                                                                                                                                                                                                                 |
|                       | Laser Cutters                                           | 30                   | 1      | 885                        | 1,046                          | Erios nigii kisk Area                                                                                                                                                                                                                                                                                                                                                                                                                                                                                                                                                                                                                                                                                                                                                                                                                                                                                                                                                                                                                                                                                                                                                                                                                                                                                                                                                                                                                                                                                                                                                                                                                                                                                                                                                                                                                                                                                                                                                                                                                                                                                                          |
| Information Resources |                                                         |                      |        |                            |                                |                                                                                                                                                                                                                                                                                                                                                                                                                                                                                                                                                                                                                                                                                                                                                                                                                                                                                                                                                                                                                                                                                                                                                                                                                                                                                                                                                                                                                                                                                                                                                                                                                                                                                                                                                                                                                                                                                                                                                                                                                                                                                                                                |
| Library               | Library Staff Open Plan                                 | 90                   | 1      | 90                         |                                | 9 staff @ 10m2 per person                                                                                                                                                                                                                                                                                                                                                                                                                                                                                                                                                                                                                                                                                                                                                                                                                                                                                                                                                                                                                                                                                                                                                                                                                                                                                                                                                                                                                                                                                                                                                                                                                                                                                                                                                                                                                                                                                                                                                                                                                                                                                                      |
|                       | Discipline Library officer Service Supervisor           | 14<br>14             | 1<br>1 | 14<br>14                   |                                |                                                                                                                                                                                                                                                                                                                                                                                                                                                                                                                                                                                                                                                                                                                                                                                                                                                                                                                                                                                                                                                                                                                                                                                                                                                                                                                                                                                                                                                                                                                                                                                                                                                                                                                                                                                                                                                                                                                                                                                                                                                                                                                                |
|                       | Staff Meeting Room                                      | 38                   | 1      | 38                         |                                |                                                                                                                                                                                                                                                                                                                                                                                                                                                                                                                                                                                                                                                                                                                                                                                                                                                                                                                                                                                                                                                                                                                                                                                                                                                                                                                                                                                                                                                                                                                                                                                                                                                                                                                                                                                                                                                                                                                                                                                                                                                                                                                                |
|                       | Staff Photocopy                                         | 14                   | 1      | 14                         |                                |                                                                                                                                                                                                                                                                                                                                                                                                                                                                                                                                                                                                                                                                                                                                                                                                                                                                                                                                                                                                                                                                                                                                                                                                                                                                                                                                                                                                                                                                                                                                                                                                                                                                                                                                                                                                                                                                                                                                                                                                                                                                                                                                |
|                       | Collections                                             | 930                  | 1      | 930                        |                                |                                                                                                                                                                                                                                                                                                                                                                                                                                                                                                                                                                                                                                                                                                                                                                                                                                                                                                                                                                                                                                                                                                                                                                                                                                                                                                                                                                                                                                                                                                                                                                                                                                                                                                                                                                                                                                                                                                                                                                                                                                                                                                                                |
|                       | Reserve Collection - General                            |                      |        | included                   |                                | Existing Faculty Reserved Collection plus Maps<br>Collection                                                                                                                                                                                                                                                                                                                                                                                                                                                                                                                                                                                                                                                                                                                                                                                                                                                                                                                                                                                                                                                                                                                                                                                                                                                                                                                                                                                                                                                                                                                                                                                                                                                                                                                                                                                                                                                                                                                                                                                                                                                                   |
|                       | Reserve Collection - Maps                               | 296                  | 1      | 296                        |                                | Existing collection in ERC Library Level 4.                                                                                                                                                                                                                                                                                                                                                                                                                                                                                                                                                                                                                                                                                                                                                                                                                                                                                                                                                                                                                                                                                                                                                                                                                                                                                                                                                                                                                                                                                                                                                                                                                                                                                                                                                                                                                                                                                                                                                                                                                                                                                    |
|                       | High Use (Open Access Reserve) Reading                  | 31.5<br>100          | 1      | 32<br>100                  |                                | at 2.5m2 per seat = 100m2                                                                                                                                                                                                                                                                                                                                                                                                                                                                                                                                                                                                                                                                                                                                                                                                                                                                                                                                                                                                                                                                                                                                                                                                                                                                                                                                                                                                                                                                                                                                                                                                                                                                                                                                                                                                                                                                                                                                                                                                                                                                                                      |
|                       | Collaborative spaces                                    | 264                  | 1      | 264                        |                                | TEFMA 4.0m2 per seat                                                                                                                                                                                                                                                                                                                                                                                                                                                                                                                                                                                                                                                                                                                                                                                                                                                                                                                                                                                                                                                                                                                                                                                                                                                                                                                                                                                                                                                                                                                                                                                                                                                                                                                                                                                                                                                                                                                                                                                                                                                                                                           |
|                       | Individual Study Tables                                 | 39                   | 1      | 39                         |                                | at 3m2 per seat = 39m2                                                                                                                                                                                                                                                                                                                                                                                                                                                                                                                                                                                                                                                                                                                                                                                                                                                                                                                                                                                                                                                                                                                                                                                                                                                                                                                                                                                                                                                                                                                                                                                                                                                                                                                                                                                                                                                                                                                                                                                                                                                                                                         |
|                       | Individual Computer Workstations Quick Access Terminals | 24.5<br>24.5         | 1      | 25<br>25                   |                                | at 3.5m2 per student = 24.5m2<br>at 3.5m2 per student = 24.5m2                                                                                                                                                                                                                                                                                                                                                                                                                                                                                                                                                                                                                                                                                                                                                                                                                                                                                                                                                                                                                                                                                                                                                                                                                                                                                                                                                                                                                                                                                                                                                                                                                                                                                                                                                                                                                                                                                                                                                                                                                                                                 |
|                       | Service Point & Returns                                 | 91.4                 | 1      | 91                         |                                | at 5.5III2 per student = 24.5III2                                                                                                                                                                                                                                                                                                                                                                                                                                                                                                                                                                                                                                                                                                                                                                                                                                                                                                                                                                                                                                                                                                                                                                                                                                                                                                                                                                                                                                                                                                                                                                                                                                                                                                                                                                                                                                                                                                                                                                                                                                                                                              |
|                       | Library Store                                           | 150                  | 1      | 150                        | 220                            | (currently in basement)                                                                                                                                                                                                                                                                                                                                                                                                                                                                                                                                                                                                                                                                                                                                                                                                                                                                                                                                                                                                                                                                                                                                                                                                                                                                                                                                                                                                                                                                                                                                                                                                                                                                                                                                                                                                                                                                                                                                                                                                                                                                                                        |
| Computer Labs         | MCD. Computer labo                                      | 60                   | 2      | 2,121                      | 2,255                          | TEEMA 2 2m2 nor washatation 20 students                                                                                                                                                                                                                                                                                                                                                                                                                                                                                                                                                                                                                                                                                                                                                                                                                                                                                                                                                                                                                                                                                                                                                                                                                                                                                                                                                                                                                                                                                                                                                                                                                                                                                                                                                                                                                                                                                                                                                                                                                                                                                        |
|                       | MSD - Computer labs                                     | 69                   | 2      | 138                        | 106                            | TEFMA 2.3m2 per workstation. 30 students per room                                                                                                                                                                                                                                                                                                                                                                                                                                                                                                                                                                                                                                                                                                                                                                                                                                                                                                                                                                                                                                                                                                                                                                                                                                                                                                                                                                                                                                                                                                                                                                                                                                                                                                                                                                                                                                                                                                                                                                                                                                                                              |
|                       | Computer Labs (Yr 1) Bachelor of Environment            | 69                   | 1      | 69                         | 90                             | TEFMA 2.3m2 per workstation. 30 students per room                                                                                                                                                                                                                                                                                                                                                                                                                                                                                                                                                                                                                                                                                                                                                                                                                                                                                                                                                                                                                                                                                                                                                                                                                                                                                                                                                                                                                                                                                                                                                                                                                                                                                                                                                                                                                                                                                                                                                                                                                                                                              |
|                       | Computer Labs (Yr 2&3) Bachelor of Environment          |                      | 2      | 138                        | 140                            | TEFMA 2.3m2 per workstation. 30 students per room                                                                                                                                                                                                                                                                                                                                                                                                                                                                                                                                                                                                                                                                                                                                                                                                                                                                                                                                                                                                                                                                                                                                                                                                                                                                                                                                                                                                                                                                                                                                                                                                                                                                                                                                                                                                                                                                                                                                                                                                                                                                              |
|                       | Computer Lab (Research Higher Degree)                   | 69                   | 1      | 69                         | 75                             | TEFMA 2.3m2 per workstation. 30 students per room                                                                                                                                                                                                                                                                                                                                                                                                                                                                                                                                                                                                                                                                                                                                                                                                                                                                                                                                                                                                                                                                                                                                                                                                                                                                                                                                                                                                                                                                                                                                                                                                                                                                                                                                                                                                                                                                                                                                                                                                                                                                              |
|                       | Print Room                                              | 50                   | 1      | 50                         | 50                             | Equal to existing - 2 large printers, 2 medium printers, 2 small printers                                                                                                                                                                                                                                                                                                                                                                                                                                                                                                                                                                                                                                                                                                                                                                                                                                                                                                                                                                                                                                                                                                                                                                                                                                                                                                                                                                                                                                                                                                                                                                                                                                                                                                                                                                                                                                                                                                                                                                                                                                                      |
|                       |                                                         |                      |        | 464                        | 461                            |                                                                                                                                                                                                                                                                                                                                                                                                                                                                                                                                                                                                                                                                                                                                                                                                                                                                                                                                                                                                                                                                                                                                                                                                                                                                                                                                                                                                                                                                                                                                                                                                                                                                                                                                                                                                                                                                                                                                                                                                                                                                                                                                |