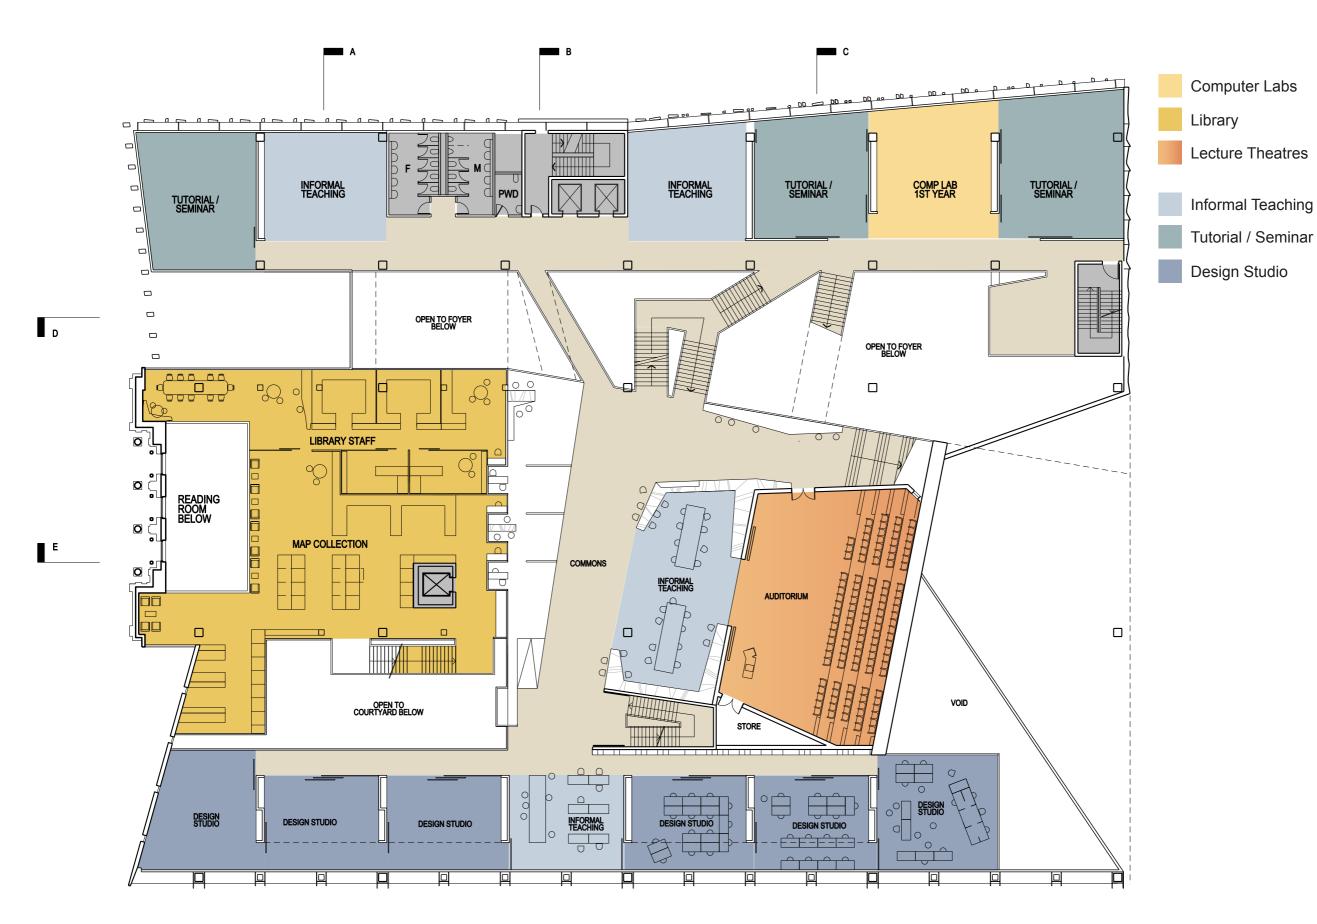

|                       | Area Name                                               | Briefed<br>Area (m2) | No.    | Total Briefed<br>Area (m2) | Total Area<br>Provided<br>(m2) | Notes / Assumptions                                                                                                                                                                                                                                                                                                                                                                                                                                                                                                                                                                                                                                                                                                                                                                                                                                                                                                                                                                                                                                                                                                                                                                                                                                                                                                                                                                                                                                                                                                                                                                                                                                                                                                                                                                                                                                                                                                                                                                                                                                                                                                            |
|-----------------------|---------------------------------------------------------|----------------------|--------|----------------------------|--------------------------------|--------------------------------------------------------------------------------------------------------------------------------------------------------------------------------------------------------------------------------------------------------------------------------------------------------------------------------------------------------------------------------------------------------------------------------------------------------------------------------------------------------------------------------------------------------------------------------------------------------------------------------------------------------------------------------------------------------------------------------------------------------------------------------------------------------------------------------------------------------------------------------------------------------------------------------------------------------------------------------------------------------------------------------------------------------------------------------------------------------------------------------------------------------------------------------------------------------------------------------------------------------------------------------------------------------------------------------------------------------------------------------------------------------------------------------------------------------------------------------------------------------------------------------------------------------------------------------------------------------------------------------------------------------------------------------------------------------------------------------------------------------------------------------------------------------------------------------------------------------------------------------------------------------------------------------------------------------------------------------------------------------------------------------------------------------------------------------------------------------------------------------|
| Common Amenity        | Foyer Gathering / Lounge / Informal seating areas       | 500                  | 1      | 500                        | 885                            | Gateway to libray, café, main lecture theatre<br>and connection to invited and public spaces.<br>Lounge area for 50 - 70 students - operate 24/7                                                                                                                                                                                                                                                                                                                                                                                                                                                                                                                                                                                                                                                                                                                                                                                                                                                                                                                                                                                                                                                                                                                                                                                                                                                                                                                                                                                                                                                                                                                                                                                                                                                                                                                                                                                                                                                                                                                                                                               |
|                       | Large Exhibition                                        | 300                  | 1      | 300                        | 300                            | Single large exhibition space only. Wall hanging space - 70% of total perimeter.                                                                                                                                                                                                                                                                                                                                                                                                                                                                                                                                                                                                                                                                                                                                                                                                                                                                                                                                                                                                                                                                                                                                                                                                                                                                                                                                                                                                                                                                                                                                                                                                                                                                                                                                                                                                                                                                                                                                                                                                                                               |
|                       | Exhibition Preparation Area BOH Small Exhibition        | 50<br>100            | 1      | 50<br>100                  | 95                             | Single smaller dedicated exhibition space. Wall hanging space - 70% of total perimeter.                                                                                                                                                                                                                                                                                                                                                                                                                                                                                                                                                                                                                                                                                                                                                                                                                                                                                                                                                                                                                                                                                                                                                                                                                                                                                                                                                                                                                                                                                                                                                                                                                                                                                                                                                                                                                                                                                                                                                                                                                                        |
|                       | Café                                                    | 170                  | 1      | 170                        | 180                            | 120m2 Front of House, 50m2 back of house. Cold shell only to be provided. Fit-out design and works separate to project budget. Internal seating 30 - 50 people, External Seating 30-50 people                                                                                                                                                                                                                                                                                                                                                                                                                                                                                                                                                                                                                                                                                                                                                                                                                                                                                                                                                                                                                                                                                                                                                                                                                                                                                                                                                                                                                                                                                                                                                                                                                                                                                                                                                                                                                                                                                                                                  |
|                       |                                                         |                      |        | 1,120                      | 1,460                          | DCOURCE TO THE PROPERTY OF THE |
| General Teaching      | Tutorial / Seminar Rooms                                | 75                   | 14     | 1,050                      | 1,080                          | Timetabled spaces. Each 15-20 studentsTEFMA 2.0m2 per student. 75m2 per space was quoted by Rosemary Kirkby pg 7 (3.75m2 per student)                                                                                                                                                                                                                                                                                                                                                                                                                                                                                                                                                                                                                                                                                                                                                                                                                                                                                                                                                                                                                                                                                                                                                                                                                                                                                                                                                                                                                                                                                                                                                                                                                                                                                                                                                                                                                                                                                                                                                                                          |
|                       | Informal teaching spaces                                | 75                   | 14     | 1,050                      | 1,050                          | Non-timetabled spaces.                                                                                                                                                                                                                                                                                                                                                                                                                                                                                                                                                                                                                                                                                                                                                                                                                                                                                                                                                                                                                                                                                                                                                                                                                                                                                                                                                                                                                                                                                                                                                                                                                                                                                                                                                                                                                                                                                                                                                                                                                                                                                                         |
|                       | Design Studio Spaces                                    | 75                   | 20     | 1,500                      | 1,395                          | Equal to timetabled space MSD - 20 Spaces for 15 to 20 people TEFMA 2.8m2 per student (3.75m2 equal to Teaching                                                                                                                                                                                                                                                                                                                                                                                                                                                                                                                                                                                                                                                                                                                                                                                                                                                                                                                                                                                                                                                                                                                                                                                                                                                                                                                                                                                                                                                                                                                                                                                                                                                                                                                                                                                                                                                                                                                                                                                                                |
|                       |                                                         |                      |        | 3,600                      | 3,525                          | Spaces)                                                                                                                                                                                                                                                                                                                                                                                                                                                                                                                                                                                                                                                                                                                                                                                                                                                                                                                                                                                                                                                                                                                                                                                                                                                                                                                                                                                                                                                                                                                                                                                                                                                                                                                                                                                                                                                                                                                                                                                                                                                                                                                        |
| Lecture Theatres      | Large Lecture Theatre                                   | 425                  | 1      | 425                        | 400                            | 450 student capacity.<br>100students x 1.1; 350students x 0.9 = 425m2                                                                                                                                                                                                                                                                                                                                                                                                                                                                                                                                                                                                                                                                                                                                                                                                                                                                                                                                                                                                                                                                                                                                                                                                                                                                                                                                                                                                                                                                                                                                                                                                                                                                                                                                                                                                                                                                                                                                                                                                                                                          |
|                       | Projector / IT Room<br>Medium Lecture Theatre           | 10<br>155            | 2      | 10<br>310                  | 10<br>335                      | 120-150 student capacity<br>100students x 1.1; 50students x 0.9 = 155m2                                                                                                                                                                                                                                                                                                                                                                                                                                                                                                                                                                                                                                                                                                                                                                                                                                                                                                                                                                                                                                                                                                                                                                                                                                                                                                                                                                                                                                                                                                                                                                                                                                                                                                                                                                                                                                                                                                                                                                                                                                                        |
|                       | Small Lecture Theatre                                   | 66                   | 2      | 132                        | 130                            | 50-60 student capacity                                                                                                                                                                                                                                                                                                                                                                                                                                                                                                                                                                                                                                                                                                                                                                                                                                                                                                                                                                                                                                                                                                                                                                                                                                                                                                                                                                                                                                                                                                                                                                                                                                                                                                                                                                                                                                                                                                                                                                                                                                                                                                         |
|                       |                                                         |                      |        | 877                        | 875                            | 60students x 1.1 = 66m2                                                                                                                                                                                                                                                                                                                                                                                                                                                                                                                                                                                                                                                                                                                                                                                                                                                                                                                                                                                                                                                                                                                                                                                                                                                                                                                                                                                                                                                                                                                                                                                                                                                                                                                                                                                                                                                                                                                                                                                                                                                                                                        |
| Workshops             | Workshop                                                | 80                   | 1      | 80                         | 82                             | Hamish Hill report minimum recommendations                                                                                                                                                                                                                                                                                                                                                                                                                                                                                                                                                                                                                                                                                                                                                                                                                                                                                                                                                                                                                                                                                                                                                                                                                                                                                                                                                                                                                                                                                                                                                                                                                                                                                                                                                                                                                                                                                                                                                                                                                                                                                     |
|                       | Materials Store                                         | 50                   | 1      | 50                         | 65                             |                                                                                                                                                                                                                                                                                                                                                                                                                                                                                                                                                                                                                                                                                                                                                                                                                                                                                                                                                                                                                                                                                                                                                                                                                                                                                                                                                                                                                                                                                                                                                                                                                                                                                                                                                                                                                                                                                                                                                                                                                                                                                                                                |
|                       | Experimental Space Model making                         | 80<br>80             | 1      | 80<br>80                   | 230                            |                                                                                                                                                                                                                                                                                                                                                                                                                                                                                                                                                                                                                                                                                                                                                                                                                                                                                                                                                                                                                                                                                                                                                                                                                                                                                                                                                                                                                                                                                                                                                                                                                                                                                                                                                                                                                                                                                                                                                                                                                                                                                                                                |
|                       | Spray Booth                                             | 20                   | 1      | 20                         | 20                             |                                                                                                                                                                                                                                                                                                                                                                                                                                                                                                                                                                                                                                                                                                                                                                                                                                                                                                                                                                                                                                                                                                                                                                                                                                                                                                                                                                                                                                                                                                                                                                                                                                                                                                                                                                                                                                                                                                                                                                                                                                                                                                                                |
|                       | Foam cutting and Moulding                               | 20                   | 1      | 20                         | 20                             |                                                                                                                                                                                                                                                                                                                                                                                                                                                                                                                                                                                                                                                                                                                                                                                                                                                                                                                                                                                                                                                                                                                                                                                                                                                                                                                                                                                                                                                                                                                                                                                                                                                                                                                                                                                                                                                                                                                                                                                                                                                                                                                                |
|                       | Vacuum forming space<br>Metal Working Space             | 20                   | 1      | 20<br>20                   | 20<br>20                       |                                                                                                                                                                                                                                                                                                                                                                                                                                                                                                                                                                                                                                                                                                                                                                                                                                                                                                                                                                                                                                                                                                                                                                                                                                                                                                                                                                                                                                                                                                                                                                                                                                                                                                                                                                                                                                                                                                                                                                                                                                                                                                                                |
|                       | Machine Workshop                                        | 95                   | 1      | 95                         | 105                            |                                                                                                                                                                                                                                                                                                                                                                                                                                                                                                                                                                                                                                                                                                                                                                                                                                                                                                                                                                                                                                                                                                                                                                                                                                                                                                                                                                                                                                                                                                                                                                                                                                                                                                                                                                                                                                                                                                                                                                                                                                                                                                                                |
|                       | Wet Area                                                | 60                   | 1      | 60                         | 57                             |                                                                                                                                                                                                                                                                                                                                                                                                                                                                                                                                                                                                                                                                                                                                                                                                                                                                                                                                                                                                                                                                                                                                                                                                                                                                                                                                                                                                                                                                                                                                                                                                                                                                                                                                                                                                                                                                                                                                                                                                                                                                                                                                |
|                       | Office External construction space                      | 200                  | 1<br>1 | 20 200                     | 35<br>250                      |                                                                                                                                                                                                                                                                                                                                                                                                                                                                                                                                                                                                                                                                                                                                                                                                                                                                                                                                                                                                                                                                                                                                                                                                                                                                                                                                                                                                                                                                                                                                                                                                                                                                                                                                                                                                                                                                                                                                                                                                                                                                                                                                |
|                       | External store                                          | 50                   | 1      | 50                         | 52                             |                                                                                                                                                                                                                                                                                                                                                                                                                                                                                                                                                                                                                                                                                                                                                                                                                                                                                                                                                                                                                                                                                                                                                                                                                                                                                                                                                                                                                                                                                                                                                                                                                                                                                                                                                                                                                                                                                                                                                                                                                                                                                                                                |
|                       | 3D Fabrication Workshop                                 | 30                   | 1      | 60<br>30                   | 60<br>30                       | Supervisor & Student Space EH&S High Risk Area                                                                                                                                                                                                                                                                                                                                                                                                                                                                                                                                                                                                                                                                                                                                                                                                                                                                                                                                                                                                                                                                                                                                                                                                                                                                                                                                                                                                                                                                                                                                                                                                                                                                                                                                                                                                                                                                                                                                                                                                                                                                                 |
|                       | Laser Cutters                                           | 30                   | 1      | 885                        | 1,046                          | Erios nigii kisk Area                                                                                                                                                                                                                                                                                                                                                                                                                                                                                                                                                                                                                                                                                                                                                                                                                                                                                                                                                                                                                                                                                                                                                                                                                                                                                                                                                                                                                                                                                                                                                                                                                                                                                                                                                                                                                                                                                                                                                                                                                                                                                                          |
| Information Resources |                                                         |                      |        |                            |                                |                                                                                                                                                                                                                                                                                                                                                                                                                                                                                                                                                                                                                                                                                                                                                                                                                                                                                                                                                                                                                                                                                                                                                                                                                                                                                                                                                                                                                                                                                                                                                                                                                                                                                                                                                                                                                                                                                                                                                                                                                                                                                                                                |
| Library               | Library Staff Open Plan                                 | 90                   | 1      | 90                         |                                | 9 staff @ 10m2 per person                                                                                                                                                                                                                                                                                                                                                                                                                                                                                                                                                                                                                                                                                                                                                                                                                                                                                                                                                                                                                                                                                                                                                                                                                                                                                                                                                                                                                                                                                                                                                                                                                                                                                                                                                                                                                                                                                                                                                                                                                                                                                                      |
|                       | Discipline Library officer Service Supervisor           | 14<br>14             | 1<br>1 | 14<br>14                   |                                |                                                                                                                                                                                                                                                                                                                                                                                                                                                                                                                                                                                                                                                                                                                                                                                                                                                                                                                                                                                                                                                                                                                                                                                                                                                                                                                                                                                                                                                                                                                                                                                                                                                                                                                                                                                                                                                                                                                                                                                                                                                                                                                                |
|                       | Staff Meeting Room                                      | 38                   | 1      | 38                         |                                |                                                                                                                                                                                                                                                                                                                                                                                                                                                                                                                                                                                                                                                                                                                                                                                                                                                                                                                                                                                                                                                                                                                                                                                                                                                                                                                                                                                                                                                                                                                                                                                                                                                                                                                                                                                                                                                                                                                                                                                                                                                                                                                                |
|                       | Staff Photocopy                                         | 14                   | 1      | 14                         |                                |                                                                                                                                                                                                                                                                                                                                                                                                                                                                                                                                                                                                                                                                                                                                                                                                                                                                                                                                                                                                                                                                                                                                                                                                                                                                                                                                                                                                                                                                                                                                                                                                                                                                                                                                                                                                                                                                                                                                                                                                                                                                                                                                |
|                       | Collections                                             | 930                  | 1      | 930                        |                                |                                                                                                                                                                                                                                                                                                                                                                                                                                                                                                                                                                                                                                                                                                                                                                                                                                                                                                                                                                                                                                                                                                                                                                                                                                                                                                                                                                                                                                                                                                                                                                                                                                                                                                                                                                                                                                                                                                                                                                                                                                                                                                                                |
|                       | Reserve Collection - General                            |                      |        | included                   |                                | Existing Faculty Reserved Collection plus Maps<br>Collection                                                                                                                                                                                                                                                                                                                                                                                                                                                                                                                                                                                                                                                                                                                                                                                                                                                                                                                                                                                                                                                                                                                                                                                                                                                                                                                                                                                                                                                                                                                                                                                                                                                                                                                                                                                                                                                                                                                                                                                                                                                                   |
|                       | Reserve Collection - Maps                               | 296                  | 1      | 296                        |                                | Existing collection in ERC Library Level 4.                                                                                                                                                                                                                                                                                                                                                                                                                                                                                                                                                                                                                                                                                                                                                                                                                                                                                                                                                                                                                                                                                                                                                                                                                                                                                                                                                                                                                                                                                                                                                                                                                                                                                                                                                                                                                                                                                                                                                                                                                                                                                    |
|                       | High Use (Open Access Reserve) Reading                  | 31.5<br>100          | 1      | 32<br>100                  |                                | at 2.5m2 per seat = 100m2                                                                                                                                                                                                                                                                                                                                                                                                                                                                                                                                                                                                                                                                                                                                                                                                                                                                                                                                                                                                                                                                                                                                                                                                                                                                                                                                                                                                                                                                                                                                                                                                                                                                                                                                                                                                                                                                                                                                                                                                                                                                                                      |
|                       | Collaborative spaces                                    | 264                  | 1      | 264                        |                                | TEFMA 4.0m2 per seat                                                                                                                                                                                                                                                                                                                                                                                                                                                                                                                                                                                                                                                                                                                                                                                                                                                                                                                                                                                                                                                                                                                                                                                                                                                                                                                                                                                                                                                                                                                                                                                                                                                                                                                                                                                                                                                                                                                                                                                                                                                                                                           |
|                       | Individual Study Tables                                 | 39                   | 1      | 39                         |                                | at 3m2 per seat = 39m2                                                                                                                                                                                                                                                                                                                                                                                                                                                                                                                                                                                                                                                                                                                                                                                                                                                                                                                                                                                                                                                                                                                                                                                                                                                                                                                                                                                                                                                                                                                                                                                                                                                                                                                                                                                                                                                                                                                                                                                                                                                                                                         |
|                       | Individual Computer Workstations Quick Access Terminals | 24.5<br>24.5         | 1      | 25<br>25                   |                                | at 3.5m2 per student = 24.5m2<br>at 3.5m2 per student = 24.5m2                                                                                                                                                                                                                                                                                                                                                                                                                                                                                                                                                                                                                                                                                                                                                                                                                                                                                                                                                                                                                                                                                                                                                                                                                                                                                                                                                                                                                                                                                                                                                                                                                                                                                                                                                                                                                                                                                                                                                                                                                                                                 |
|                       | Service Point & Returns                                 | 91.4                 | 1      | 91                         |                                | at 5.5III2 per student = 24.5III2                                                                                                                                                                                                                                                                                                                                                                                                                                                                                                                                                                                                                                                                                                                                                                                                                                                                                                                                                                                                                                                                                                                                                                                                                                                                                                                                                                                                                                                                                                                                                                                                                                                                                                                                                                                                                                                                                                                                                                                                                                                                                              |
|                       | Library Store                                           | 150                  | 1      | 150                        | 220                            | (currently in basement)                                                                                                                                                                                                                                                                                                                                                                                                                                                                                                                                                                                                                                                                                                                                                                                                                                                                                                                                                                                                                                                                                                                                                                                                                                                                                                                                                                                                                                                                                                                                                                                                                                                                                                                                                                                                                                                                                                                                                                                                                                                                                                        |
| Computer Labs         | MCD. Computer labo                                      | 60                   | 2      | 2,121                      | 2,255                          | TEEMA 2 2m2 nor washatation 20 students                                                                                                                                                                                                                                                                                                                                                                                                                                                                                                                                                                                                                                                                                                                                                                                                                                                                                                                                                                                                                                                                                                                                                                                                                                                                                                                                                                                                                                                                                                                                                                                                                                                                                                                                                                                                                                                                                                                                                                                                                                                                                        |
|                       | MSD - Computer labs                                     | 69                   | 2      | 138                        | 106                            | TEFMA 2.3m2 per workstation. 30 students per room                                                                                                                                                                                                                                                                                                                                                                                                                                                                                                                                                                                                                                                                                                                                                                                                                                                                                                                                                                                                                                                                                                                                                                                                                                                                                                                                                                                                                                                                                                                                                                                                                                                                                                                                                                                                                                                                                                                                                                                                                                                                              |
|                       | Computer Labs (Yr 1) Bachelor of Environment            | 69                   | 1      | 69                         | 90                             | TEFMA 2.3m2 per workstation. 30 students per room                                                                                                                                                                                                                                                                                                                                                                                                                                                                                                                                                                                                                                                                                                                                                                                                                                                                                                                                                                                                                                                                                                                                                                                                                                                                                                                                                                                                                                                                                                                                                                                                                                                                                                                                                                                                                                                                                                                                                                                                                                                                              |
|                       | Computer Labs (Yr 2&3) Bachelor of Environment          |                      | 2      | 138                        | 140                            | TEFMA 2.3m2 per workstation. 30 students per room                                                                                                                                                                                                                                                                                                                                                                                                                                                                                                                                                                                                                                                                                                                                                                                                                                                                                                                                                                                                                                                                                                                                                                                                                                                                                                                                                                                                                                                                                                                                                                                                                                                                                                                                                                                                                                                                                                                                                                                                                                                                              |
|                       | Computer Lab (Research Higher Degree)                   | 69                   | 1      | 69                         | 75                             | TEFMA 2.3m2 per workstation. 30 students per room                                                                                                                                                                                                                                                                                                                                                                                                                                                                                                                                                                                                                                                                                                                                                                                                                                                                                                                                                                                                                                                                                                                                                                                                                                                                                                                                                                                                                                                                                                                                                                                                                                                                                                                                                                                                                                                                                                                                                                                                                                                                              |
|                       | Print Room                                              | 50                   | 1      | 50                         | 50                             | Equal to existing - 2 large printers, 2 medium printers, 2 small printers                                                                                                                                                                                                                                                                                                                                                                                                                                                                                                                                                                                                                                                                                                                                                                                                                                                                                                                                                                                                                                                                                                                                                                                                                                                                                                                                                                                                                                                                                                                                                                                                                                                                                                                                                                                                                                                                                                                                                                                                                                                      |
|                       |                                                         |                      |        | 464                        | 461                            |                                                                                                                                                                                                                                                                                                                                                                                                                                                                                                                                                                                                                                                                                                                                                                                                                                                                                                                                                                                                                                                                                                                                                                                                                                                                                                                                                                                                                                                                                                                                                                                                                                                                                                                                                                                                                                                                                                                                                                                                                                                                                                                                |