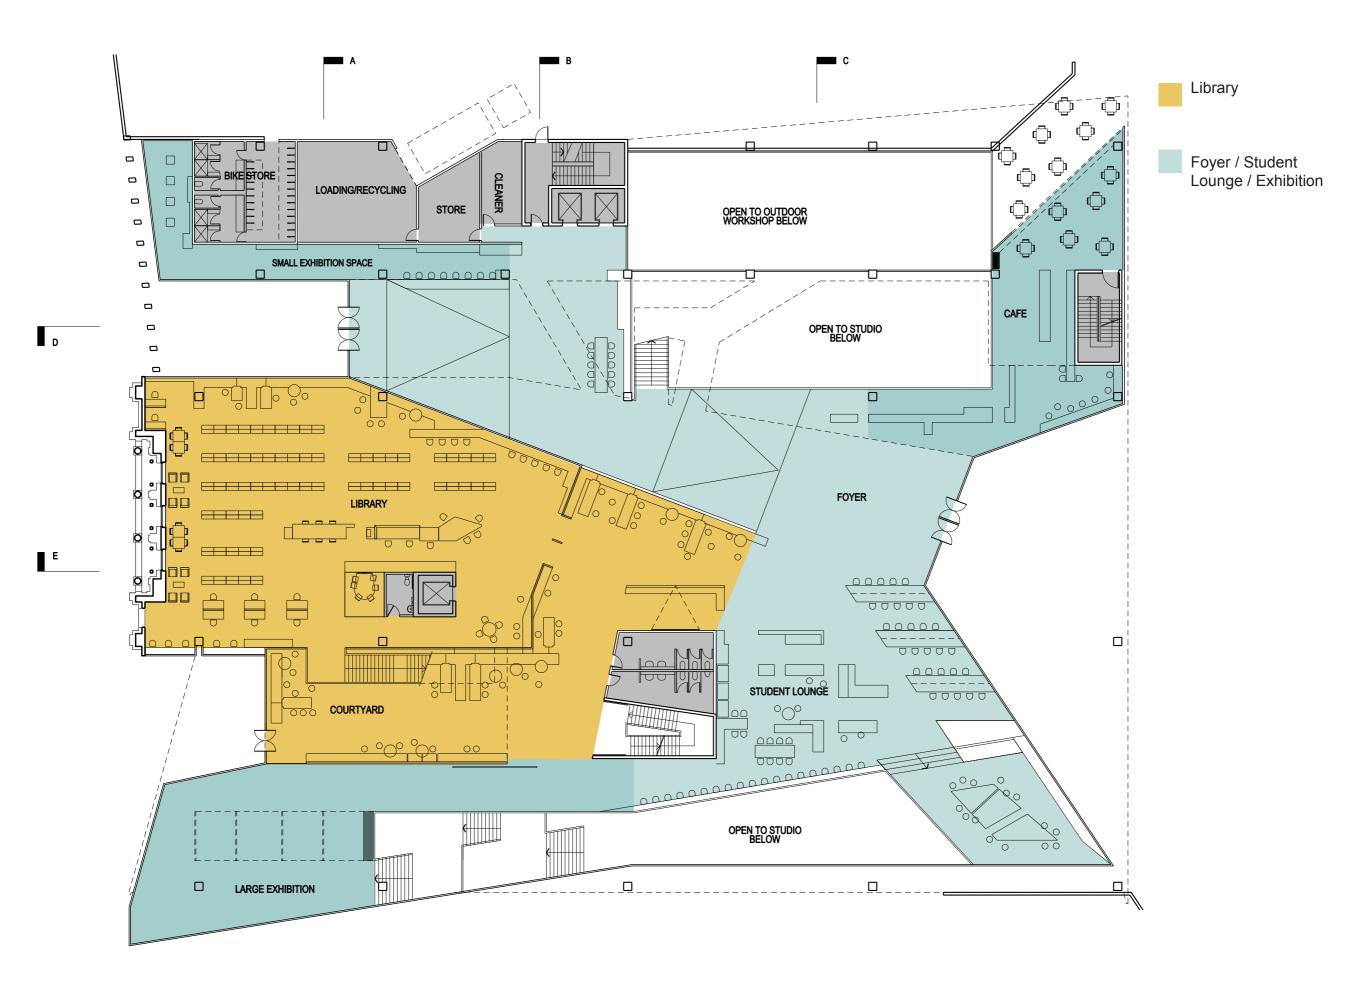

|                       | Area Name                                               | Briefed<br>Area (m2) | No.    | Total Briefed<br>Area (m2) | Total Area<br>Provided<br>(m2) | Notes / Assumptions                                                                                                                                                                                                                                                                                                                                                                                                                                                                                                                                                                                                                                                                                                                                                                                                                                                                                                                                                                                                                                                                                                                                                                                                                                                                                                                                                                                                                                                                                                                                                                                                                                                                                                                                                                                                                                                                                                                                                                                                                                                                                                            |
|-----------------------|---------------------------------------------------------|----------------------|--------|----------------------------|--------------------------------|--------------------------------------------------------------------------------------------------------------------------------------------------------------------------------------------------------------------------------------------------------------------------------------------------------------------------------------------------------------------------------------------------------------------------------------------------------------------------------------------------------------------------------------------------------------------------------------------------------------------------------------------------------------------------------------------------------------------------------------------------------------------------------------------------------------------------------------------------------------------------------------------------------------------------------------------------------------------------------------------------------------------------------------------------------------------------------------------------------------------------------------------------------------------------------------------------------------------------------------------------------------------------------------------------------------------------------------------------------------------------------------------------------------------------------------------------------------------------------------------------------------------------------------------------------------------------------------------------------------------------------------------------------------------------------------------------------------------------------------------------------------------------------------------------------------------------------------------------------------------------------------------------------------------------------------------------------------------------------------------------------------------------------------------------------------------------------------------------------------------------------|
| Common Amenity        | Foyer Gathering / Lounge / Informal seating areas       | 500                  | 1      | 500                        | 885                            | Gateway to libray, café, main lecture theatre<br>and connection to invited and public spaces.<br>Lounge area for 50 - 70 students - operate 24/7                                                                                                                                                                                                                                                                                                                                                                                                                                                                                                                                                                                                                                                                                                                                                                                                                                                                                                                                                                                                                                                                                                                                                                                                                                                                                                                                                                                                                                                                                                                                                                                                                                                                                                                                                                                                                                                                                                                                                                               |
|                       | Large Exhibition                                        | 300                  | 1      | 300                        | 300                            | Single large exhibition space only. Wall hanging space - 70% of total perimeter.                                                                                                                                                                                                                                                                                                                                                                                                                                                                                                                                                                                                                                                                                                                                                                                                                                                                                                                                                                                                                                                                                                                                                                                                                                                                                                                                                                                                                                                                                                                                                                                                                                                                                                                                                                                                                                                                                                                                                                                                                                               |
|                       | Exhibition Preparation Area BOH Small Exhibition        | 50<br>100            | 1      | 50<br>100                  | 95                             | Single smaller dedicated exhibition space. Wall hanging space - 70% of total perimeter.                                                                                                                                                                                                                                                                                                                                                                                                                                                                                                                                                                                                                                                                                                                                                                                                                                                                                                                                                                                                                                                                                                                                                                                                                                                                                                                                                                                                                                                                                                                                                                                                                                                                                                                                                                                                                                                                                                                                                                                                                                        |
|                       | Café                                                    | 170                  | 1      | 170                        | 180                            | 120m2 Front of House, 50m2 back of house. Cold shell only to be provided. Fit-out design and works separate to project budget. Internal seating 30 - 50 people, External Seating 30-50 people                                                                                                                                                                                                                                                                                                                                                                                                                                                                                                                                                                                                                                                                                                                                                                                                                                                                                                                                                                                                                                                                                                                                                                                                                                                                                                                                                                                                                                                                                                                                                                                                                                                                                                                                                                                                                                                                                                                                  |
|                       |                                                         |                      |        | 1,120                      | 1,460                          | DCOURCE TO THE PROPERTY OF THE |
| General Teaching      | Tutorial / Seminar Rooms                                | 75                   | 14     | 1,050                      | 1,080                          | Timetabled spaces. Each 15-20 studentsTEFMA 2.0m2 per student. 75m2 per space was quoted by Rosemary Kirkby pg 7 (3.75m2 per student)                                                                                                                                                                                                                                                                                                                                                                                                                                                                                                                                                                                                                                                                                                                                                                                                                                                                                                                                                                                                                                                                                                                                                                                                                                                                                                                                                                                                                                                                                                                                                                                                                                                                                                                                                                                                                                                                                                                                                                                          |
|                       | Informal teaching spaces                                | 75                   | 14     | 1,050                      | 1,050                          | Non-timetabled spaces.                                                                                                                                                                                                                                                                                                                                                                                                                                                                                                                                                                                                                                                                                                                                                                                                                                                                                                                                                                                                                                                                                                                                                                                                                                                                                                                                                                                                                                                                                                                                                                                                                                                                                                                                                                                                                                                                                                                                                                                                                                                                                                         |
|                       | Design Studio Spaces                                    | 75                   | 20     | 1,500                      | 1,395                          | Equal to timetabled space MSD - 20 Spaces for 15 to 20 people TEFMA 2.8m2 per student (3.75m2 equal to Teaching                                                                                                                                                                                                                                                                                                                                                                                                                                                                                                                                                                                                                                                                                                                                                                                                                                                                                                                                                                                                                                                                                                                                                                                                                                                                                                                                                                                                                                                                                                                                                                                                                                                                                                                                                                                                                                                                                                                                                                                                                |
|                       |                                                         |                      |        | 3,600                      | 3,525                          | Spaces)                                                                                                                                                                                                                                                                                                                                                                                                                                                                                                                                                                                                                                                                                                                                                                                                                                                                                                                                                                                                                                                                                                                                                                                                                                                                                                                                                                                                                                                                                                                                                                                                                                                                                                                                                                                                                                                                                                                                                                                                                                                                                                                        |
| Lecture Theatres      | Large Lecture Theatre                                   | 425                  | 1      | 425                        | 400                            | 450 student capacity.<br>100students x 1.1; 350students x 0.9 = 425m2                                                                                                                                                                                                                                                                                                                                                                                                                                                                                                                                                                                                                                                                                                                                                                                                                                                                                                                                                                                                                                                                                                                                                                                                                                                                                                                                                                                                                                                                                                                                                                                                                                                                                                                                                                                                                                                                                                                                                                                                                                                          |
|                       | Projector / IT Room<br>Medium Lecture Theatre           | 10<br>155            | 2      | 10<br>310                  | 10<br>335                      | 120-150 student capacity<br>100students x 1.1; 50students x 0.9 = 155m2                                                                                                                                                                                                                                                                                                                                                                                                                                                                                                                                                                                                                                                                                                                                                                                                                                                                                                                                                                                                                                                                                                                                                                                                                                                                                                                                                                                                                                                                                                                                                                                                                                                                                                                                                                                                                                                                                                                                                                                                                                                        |
|                       | Small Lecture Theatre                                   | 66                   | 2      | 132                        | 130                            | 50-60 student capacity                                                                                                                                                                                                                                                                                                                                                                                                                                                                                                                                                                                                                                                                                                                                                                                                                                                                                                                                                                                                                                                                                                                                                                                                                                                                                                                                                                                                                                                                                                                                                                                                                                                                                                                                                                                                                                                                                                                                                                                                                                                                                                         |
|                       |                                                         |                      |        | 877                        | 875                            | 60students x 1.1 = 66m2                                                                                                                                                                                                                                                                                                                                                                                                                                                                                                                                                                                                                                                                                                                                                                                                                                                                                                                                                                                                                                                                                                                                                                                                                                                                                                                                                                                                                                                                                                                                                                                                                                                                                                                                                                                                                                                                                                                                                                                                                                                                                                        |
| Workshops             | Workshop                                                | 80                   | 1      | 80                         | 82                             | Hamish Hill report minimum recommendations                                                                                                                                                                                                                                                                                                                                                                                                                                                                                                                                                                                                                                                                                                                                                                                                                                                                                                                                                                                                                                                                                                                                                                                                                                                                                                                                                                                                                                                                                                                                                                                                                                                                                                                                                                                                                                                                                                                                                                                                                                                                                     |
|                       | Materials Store                                         | 50                   | 1      | 50                         | 65                             |                                                                                                                                                                                                                                                                                                                                                                                                                                                                                                                                                                                                                                                                                                                                                                                                                                                                                                                                                                                                                                                                                                                                                                                                                                                                                                                                                                                                                                                                                                                                                                                                                                                                                                                                                                                                                                                                                                                                                                                                                                                                                                                                |
|                       | Experimental Space Model making                         | 80<br>80             | 1      | 80<br>80                   | 230                            |                                                                                                                                                                                                                                                                                                                                                                                                                                                                                                                                                                                                                                                                                                                                                                                                                                                                                                                                                                                                                                                                                                                                                                                                                                                                                                                                                                                                                                                                                                                                                                                                                                                                                                                                                                                                                                                                                                                                                                                                                                                                                                                                |
|                       | Spray Booth                                             | 20                   | 1      | 20                         | 20                             |                                                                                                                                                                                                                                                                                                                                                                                                                                                                                                                                                                                                                                                                                                                                                                                                                                                                                                                                                                                                                                                                                                                                                                                                                                                                                                                                                                                                                                                                                                                                                                                                                                                                                                                                                                                                                                                                                                                                                                                                                                                                                                                                |
|                       | Foam cutting and Moulding                               | 20                   | 1      | 20                         | 20                             |                                                                                                                                                                                                                                                                                                                                                                                                                                                                                                                                                                                                                                                                                                                                                                                                                                                                                                                                                                                                                                                                                                                                                                                                                                                                                                                                                                                                                                                                                                                                                                                                                                                                                                                                                                                                                                                                                                                                                                                                                                                                                                                                |
|                       | Vacuum forming space<br>Metal Working Space             | 20                   | 1      | 20<br>20                   | 20<br>20                       |                                                                                                                                                                                                                                                                                                                                                                                                                                                                                                                                                                                                                                                                                                                                                                                                                                                                                                                                                                                                                                                                                                                                                                                                                                                                                                                                                                                                                                                                                                                                                                                                                                                                                                                                                                                                                                                                                                                                                                                                                                                                                                                                |
|                       | Machine Workshop                                        | 95                   | 1      | 95                         | 105                            |                                                                                                                                                                                                                                                                                                                                                                                                                                                                                                                                                                                                                                                                                                                                                                                                                                                                                                                                                                                                                                                                                                                                                                                                                                                                                                                                                                                                                                                                                                                                                                                                                                                                                                                                                                                                                                                                                                                                                                                                                                                                                                                                |
|                       | Wet Area                                                | 60                   | 1      | 60                         | 57                             |                                                                                                                                                                                                                                                                                                                                                                                                                                                                                                                                                                                                                                                                                                                                                                                                                                                                                                                                                                                                                                                                                                                                                                                                                                                                                                                                                                                                                                                                                                                                                                                                                                                                                                                                                                                                                                                                                                                                                                                                                                                                                                                                |
|                       | Office External construction space                      | 200                  | 1<br>1 | 20 200                     | 35<br>250                      |                                                                                                                                                                                                                                                                                                                                                                                                                                                                                                                                                                                                                                                                                                                                                                                                                                                                                                                                                                                                                                                                                                                                                                                                                                                                                                                                                                                                                                                                                                                                                                                                                                                                                                                                                                                                                                                                                                                                                                                                                                                                                                                                |
|                       | External store                                          | 50                   | 1      | 50                         | 52                             |                                                                                                                                                                                                                                                                                                                                                                                                                                                                                                                                                                                                                                                                                                                                                                                                                                                                                                                                                                                                                                                                                                                                                                                                                                                                                                                                                                                                                                                                                                                                                                                                                                                                                                                                                                                                                                                                                                                                                                                                                                                                                                                                |
|                       | 3D Fabrication Workshop                                 | 30                   | 1      | 60<br>30                   | 60<br>30                       | Supervisor & Student Space EH&S High Risk Area                                                                                                                                                                                                                                                                                                                                                                                                                                                                                                                                                                                                                                                                                                                                                                                                                                                                                                                                                                                                                                                                                                                                                                                                                                                                                                                                                                                                                                                                                                                                                                                                                                                                                                                                                                                                                                                                                                                                                                                                                                                                                 |
|                       | Laser Cutters                                           | 30                   | 1      | 885                        | 1,046                          | Erios nigii kisk Area                                                                                                                                                                                                                                                                                                                                                                                                                                                                                                                                                                                                                                                                                                                                                                                                                                                                                                                                                                                                                                                                                                                                                                                                                                                                                                                                                                                                                                                                                                                                                                                                                                                                                                                                                                                                                                                                                                                                                                                                                                                                                                          |
| Information Resources |                                                         |                      |        |                            |                                |                                                                                                                                                                                                                                                                                                                                                                                                                                                                                                                                                                                                                                                                                                                                                                                                                                                                                                                                                                                                                                                                                                                                                                                                                                                                                                                                                                                                                                                                                                                                                                                                                                                                                                                                                                                                                                                                                                                                                                                                                                                                                                                                |
| Library               | Library Staff Open Plan                                 | 90                   | 1      | 90                         |                                | 9 staff @ 10m2 per person                                                                                                                                                                                                                                                                                                                                                                                                                                                                                                                                                                                                                                                                                                                                                                                                                                                                                                                                                                                                                                                                                                                                                                                                                                                                                                                                                                                                                                                                                                                                                                                                                                                                                                                                                                                                                                                                                                                                                                                                                                                                                                      |
|                       | Discipline Library officer Service Supervisor           | 14<br>14             | 1<br>1 | 14<br>14                   |                                |                                                                                                                                                                                                                                                                                                                                                                                                                                                                                                                                                                                                                                                                                                                                                                                                                                                                                                                                                                                                                                                                                                                                                                                                                                                                                                                                                                                                                                                                                                                                                                                                                                                                                                                                                                                                                                                                                                                                                                                                                                                                                                                                |
|                       | Staff Meeting Room                                      | 38                   | 1      | 38                         |                                |                                                                                                                                                                                                                                                                                                                                                                                                                                                                                                                                                                                                                                                                                                                                                                                                                                                                                                                                                                                                                                                                                                                                                                                                                                                                                                                                                                                                                                                                                                                                                                                                                                                                                                                                                                                                                                                                                                                                                                                                                                                                                                                                |
|                       | Staff Photocopy                                         | 14                   | 1      | 14                         |                                |                                                                                                                                                                                                                                                                                                                                                                                                                                                                                                                                                                                                                                                                                                                                                                                                                                                                                                                                                                                                                                                                                                                                                                                                                                                                                                                                                                                                                                                                                                                                                                                                                                                                                                                                                                                                                                                                                                                                                                                                                                                                                                                                |
|                       | Collections                                             | 930                  | 1      | 930                        |                                |                                                                                                                                                                                                                                                                                                                                                                                                                                                                                                                                                                                                                                                                                                                                                                                                                                                                                                                                                                                                                                                                                                                                                                                                                                                                                                                                                                                                                                                                                                                                                                                                                                                                                                                                                                                                                                                                                                                                                                                                                                                                                                                                |
|                       | Reserve Collection - General                            |                      |        | included                   |                                | Existing Faculty Reserved Collection plus Maps<br>Collection                                                                                                                                                                                                                                                                                                                                                                                                                                                                                                                                                                                                                                                                                                                                                                                                                                                                                                                                                                                                                                                                                                                                                                                                                                                                                                                                                                                                                                                                                                                                                                                                                                                                                                                                                                                                                                                                                                                                                                                                                                                                   |
|                       | Reserve Collection - Maps                               | 296                  | 1      | 296                        |                                | Existing collection in ERC Library Level 4.                                                                                                                                                                                                                                                                                                                                                                                                                                                                                                                                                                                                                                                                                                                                                                                                                                                                                                                                                                                                                                                                                                                                                                                                                                                                                                                                                                                                                                                                                                                                                                                                                                                                                                                                                                                                                                                                                                                                                                                                                                                                                    |
|                       | High Use (Open Access Reserve) Reading                  | 31.5<br>100          | 1      | 32<br>100                  |                                | at 2.5m2 per seat = 100m2                                                                                                                                                                                                                                                                                                                                                                                                                                                                                                                                                                                                                                                                                                                                                                                                                                                                                                                                                                                                                                                                                                                                                                                                                                                                                                                                                                                                                                                                                                                                                                                                                                                                                                                                                                                                                                                                                                                                                                                                                                                                                                      |
|                       | Collaborative spaces                                    | 264                  | 1      | 264                        |                                | TEFMA 4.0m2 per seat                                                                                                                                                                                                                                                                                                                                                                                                                                                                                                                                                                                                                                                                                                                                                                                                                                                                                                                                                                                                                                                                                                                                                                                                                                                                                                                                                                                                                                                                                                                                                                                                                                                                                                                                                                                                                                                                                                                                                                                                                                                                                                           |
|                       | Individual Study Tables                                 | 39                   | 1      | 39                         |                                | at 3m2 per seat = 39m2                                                                                                                                                                                                                                                                                                                                                                                                                                                                                                                                                                                                                                                                                                                                                                                                                                                                                                                                                                                                                                                                                                                                                                                                                                                                                                                                                                                                                                                                                                                                                                                                                                                                                                                                                                                                                                                                                                                                                                                                                                                                                                         |
|                       | Individual Computer Workstations Quick Access Terminals | 24.5<br>24.5         | 1      | 25<br>25                   |                                | at 3.5m2 per student = 24.5m2<br>at 3.5m2 per student = 24.5m2                                                                                                                                                                                                                                                                                                                                                                                                                                                                                                                                                                                                                                                                                                                                                                                                                                                                                                                                                                                                                                                                                                                                                                                                                                                                                                                                                                                                                                                                                                                                                                                                                                                                                                                                                                                                                                                                                                                                                                                                                                                                 |
|                       | Service Point & Returns                                 | 91.4                 | 1      | 91                         |                                | at 5.5III2 per student = 24.5III2                                                                                                                                                                                                                                                                                                                                                                                                                                                                                                                                                                                                                                                                                                                                                                                                                                                                                                                                                                                                                                                                                                                                                                                                                                                                                                                                                                                                                                                                                                                                                                                                                                                                                                                                                                                                                                                                                                                                                                                                                                                                                              |
|                       | Library Store                                           | 150                  | 1      | 150                        | 220                            | (currently in basement)                                                                                                                                                                                                                                                                                                                                                                                                                                                                                                                                                                                                                                                                                                                                                                                                                                                                                                                                                                                                                                                                                                                                                                                                                                                                                                                                                                                                                                                                                                                                                                                                                                                                                                                                                                                                                                                                                                                                                                                                                                                                                                        |
| Computer Labs         | MCD. Computer labo                                      | 60                   | 2      | 2,121                      | 2,255                          | TEEMA 2 2m2 nor washatation 20 students                                                                                                                                                                                                                                                                                                                                                                                                                                                                                                                                                                                                                                                                                                                                                                                                                                                                                                                                                                                                                                                                                                                                                                                                                                                                                                                                                                                                                                                                                                                                                                                                                                                                                                                                                                                                                                                                                                                                                                                                                                                                                        |
|                       | MSD - Computer labs                                     | 69                   | 2      | 138                        | 106                            | TEFMA 2.3m2 per workstation. 30 students per room                                                                                                                                                                                                                                                                                                                                                                                                                                                                                                                                                                                                                                                                                                                                                                                                                                                                                                                                                                                                                                                                                                                                                                                                                                                                                                                                                                                                                                                                                                                                                                                                                                                                                                                                                                                                                                                                                                                                                                                                                                                                              |
|                       | Computer Labs (Yr 1) Bachelor of Environment            | 69                   | 1      | 69                         | 90                             | TEFMA 2.3m2 per workstation. 30 students per room                                                                                                                                                                                                                                                                                                                                                                                                                                                                                                                                                                                                                                                                                                                                                                                                                                                                                                                                                                                                                                                                                                                                                                                                                                                                                                                                                                                                                                                                                                                                                                                                                                                                                                                                                                                                                                                                                                                                                                                                                                                                              |
|                       | Computer Labs (Yr 2&3) Bachelor of Environment          |                      | 2      | 138                        | 140                            | TEFMA 2.3m2 per workstation. 30 students per room                                                                                                                                                                                                                                                                                                                                                                                                                                                                                                                                                                                                                                                                                                                                                                                                                                                                                                                                                                                                                                                                                                                                                                                                                                                                                                                                                                                                                                                                                                                                                                                                                                                                                                                                                                                                                                                                                                                                                                                                                                                                              |
|                       | Computer Lab (Research Higher Degree)                   | 69                   | 1      | 69                         | 75                             | TEFMA 2.3m2 per workstation. 30 students per room                                                                                                                                                                                                                                                                                                                                                                                                                                                                                                                                                                                                                                                                                                                                                                                                                                                                                                                                                                                                                                                                                                                                                                                                                                                                                                                                                                                                                                                                                                                                                                                                                                                                                                                                                                                                                                                                                                                                                                                                                                                                              |
|                       | Print Room                                              | 50                   | 1      | 50                         | 50                             | Equal to existing - 2 large printers, 2 medium printers, 2 small printers                                                                                                                                                                                                                                                                                                                                                                                                                                                                                                                                                                                                                                                                                                                                                                                                                                                                                                                                                                                                                                                                                                                                                                                                                                                                                                                                                                                                                                                                                                                                                                                                                                                                                                                                                                                                                                                                                                                                                                                                                                                      |
|                       |                                                         |                      |        | 464                        | 461                            |                                                                                                                                                                                                                                                                                                                                                                                                                                                                                                                                                                                                                                                                                                                                                                                                                                                                                                                                                                                                                                                                                                                                                                                                                                                                                                                                                                                                                                                                                                                                                                                                                                                                                                                                                                                                                                                                                                                                                                                                                                                                                                                                |