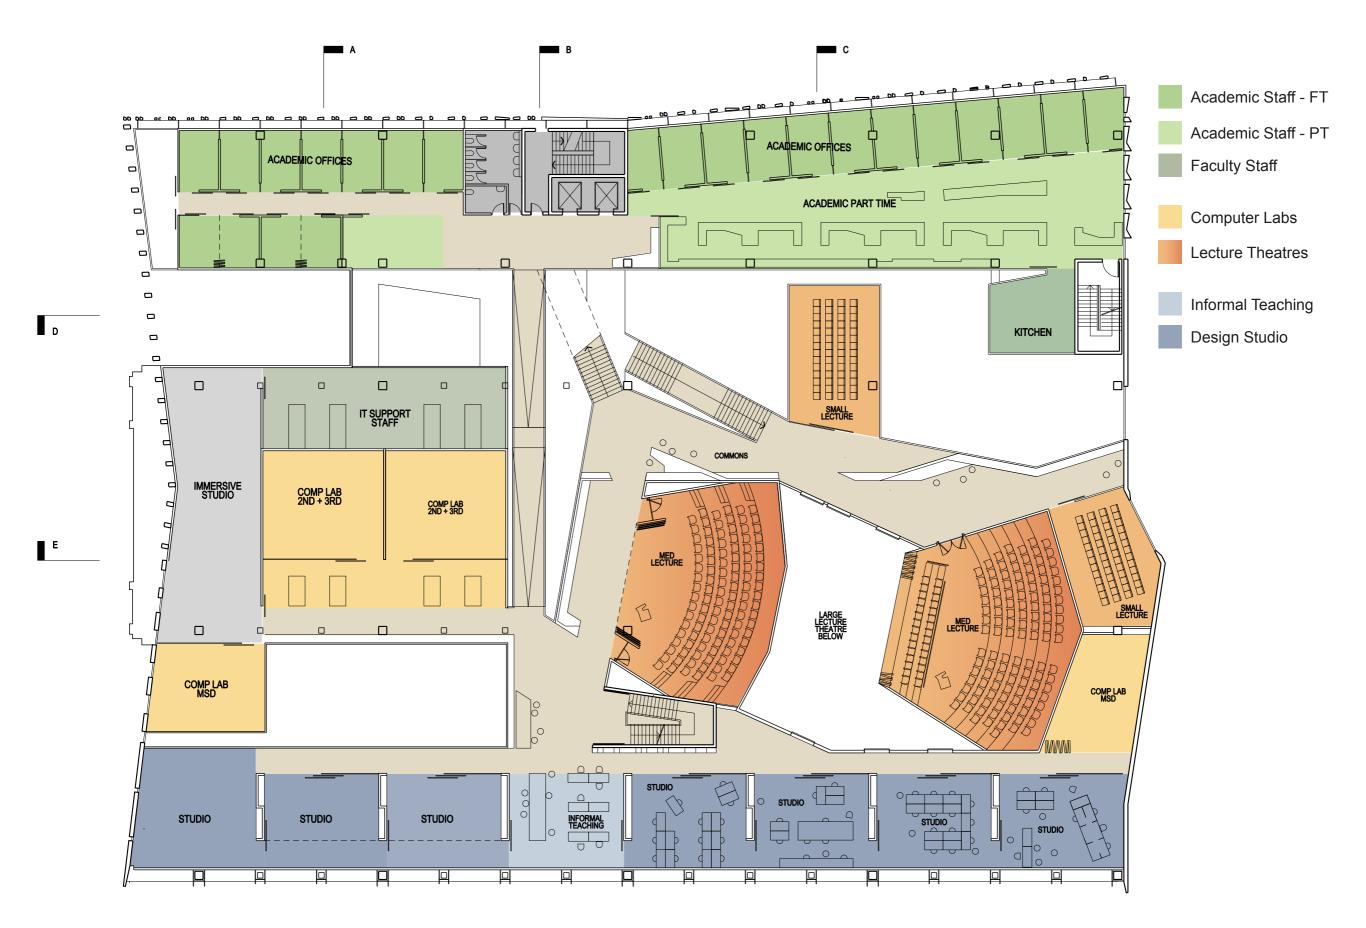

|                       | Area Name                                               | Briefed<br>Area (m2) | No.    | Total Briefed<br>Area (m2) | Total Area<br>Provided<br>(m2) | Notes / Assumptions                                                                                                                                                                                                                                                                                                                                                                                                                                                                                                                                                                                                                                                                                                                                                                                                                                                                                                                                                                                                                                                                                                                                                                                                                                                                                                                                                                                                                                                                                                                                                                                                                                                                                                                                                                                                                                                                                                                                                                                                                                                                                                            |
|-----------------------|---------------------------------------------------------|----------------------|--------|----------------------------|--------------------------------|--------------------------------------------------------------------------------------------------------------------------------------------------------------------------------------------------------------------------------------------------------------------------------------------------------------------------------------------------------------------------------------------------------------------------------------------------------------------------------------------------------------------------------------------------------------------------------------------------------------------------------------------------------------------------------------------------------------------------------------------------------------------------------------------------------------------------------------------------------------------------------------------------------------------------------------------------------------------------------------------------------------------------------------------------------------------------------------------------------------------------------------------------------------------------------------------------------------------------------------------------------------------------------------------------------------------------------------------------------------------------------------------------------------------------------------------------------------------------------------------------------------------------------------------------------------------------------------------------------------------------------------------------------------------------------------------------------------------------------------------------------------------------------------------------------------------------------------------------------------------------------------------------------------------------------------------------------------------------------------------------------------------------------------------------------------------------------------------------------------------------------|
| Common Amenity        | Foyer Gathering / Lounge / Informal seating areas       | 500                  | 1      | 500                        | 885                            | Gateway to libray, café, main lecture theatre<br>and connection to invited and public spaces.<br>Lounge area for 50 - 70 students - operate 24/7                                                                                                                                                                                                                                                                                                                                                                                                                                                                                                                                                                                                                                                                                                                                                                                                                                                                                                                                                                                                                                                                                                                                                                                                                                                                                                                                                                                                                                                                                                                                                                                                                                                                                                                                                                                                                                                                                                                                                                               |
|                       | Large Exhibition                                        | 300                  | 1      | 300                        | 300                            | Single large exhibition space only. Wall hanging space - 70% of total perimeter.                                                                                                                                                                                                                                                                                                                                                                                                                                                                                                                                                                                                                                                                                                                                                                                                                                                                                                                                                                                                                                                                                                                                                                                                                                                                                                                                                                                                                                                                                                                                                                                                                                                                                                                                                                                                                                                                                                                                                                                                                                               |
|                       | Exhibition Preparation Area BOH Small Exhibition        | 50<br>100            | 1      | 50<br>100                  | 95                             | Single smaller dedicated exhibition space. Wall hanging space - 70% of total perimeter.                                                                                                                                                                                                                                                                                                                                                                                                                                                                                                                                                                                                                                                                                                                                                                                                                                                                                                                                                                                                                                                                                                                                                                                                                                                                                                                                                                                                                                                                                                                                                                                                                                                                                                                                                                                                                                                                                                                                                                                                                                        |
|                       | Café                                                    | 170                  | 1      | 170                        | 180                            | 120m2 Front of House, 50m2 back of house. Cold shell only to be provided. Fit-out design and works separate to project budget. Internal seating 30 - 50 people, External Seating 30-50 people                                                                                                                                                                                                                                                                                                                                                                                                                                                                                                                                                                                                                                                                                                                                                                                                                                                                                                                                                                                                                                                                                                                                                                                                                                                                                                                                                                                                                                                                                                                                                                                                                                                                                                                                                                                                                                                                                                                                  |
|                       |                                                         |                      |        | 1,120                      | 1,460                          | DCOURCE TO THE PROPERTY OF THE |
| General Teaching      | Tutorial / Seminar Rooms                                | 75                   | 14     | 1,050                      | 1,080                          | Timetabled spaces. Each 15-20 studentsTEFMA 2.0m2 per student. 75m2 per space was quoted by Rosemary Kirkby pg 7 (3.75m2 per student)                                                                                                                                                                                                                                                                                                                                                                                                                                                                                                                                                                                                                                                                                                                                                                                                                                                                                                                                                                                                                                                                                                                                                                                                                                                                                                                                                                                                                                                                                                                                                                                                                                                                                                                                                                                                                                                                                                                                                                                          |
|                       | Informal teaching spaces                                | 75                   | 14     | 1,050                      | 1,050                          | Non-timetabled spaces.                                                                                                                                                                                                                                                                                                                                                                                                                                                                                                                                                                                                                                                                                                                                                                                                                                                                                                                                                                                                                                                                                                                                                                                                                                                                                                                                                                                                                                                                                                                                                                                                                                                                                                                                                                                                                                                                                                                                                                                                                                                                                                         |
|                       | Design Studio Spaces                                    | 75                   | 20     | 1,500                      | 1,395                          | Equal to timetabled space MSD - 20 Spaces for 15 to 20 people TEFMA 2.8m2 per student (3.75m2 equal to Teaching                                                                                                                                                                                                                                                                                                                                                                                                                                                                                                                                                                                                                                                                                                                                                                                                                                                                                                                                                                                                                                                                                                                                                                                                                                                                                                                                                                                                                                                                                                                                                                                                                                                                                                                                                                                                                                                                                                                                                                                                                |
|                       |                                                         |                      |        | 3,600                      | 3,525                          | Spaces)                                                                                                                                                                                                                                                                                                                                                                                                                                                                                                                                                                                                                                                                                                                                                                                                                                                                                                                                                                                                                                                                                                                                                                                                                                                                                                                                                                                                                                                                                                                                                                                                                                                                                                                                                                                                                                                                                                                                                                                                                                                                                                                        |
| Lecture Theatres      | Large Lecture Theatre                                   | 425                  | 1      | 425                        | 400                            | 450 student capacity.<br>100students x 1.1; 350students x 0.9 = 425m2                                                                                                                                                                                                                                                                                                                                                                                                                                                                                                                                                                                                                                                                                                                                                                                                                                                                                                                                                                                                                                                                                                                                                                                                                                                                                                                                                                                                                                                                                                                                                                                                                                                                                                                                                                                                                                                                                                                                                                                                                                                          |
|                       | Projector / IT Room<br>Medium Lecture Theatre           | 10<br>155            | 2      | 10<br>310                  | 10<br>335                      | 120-150 student capacity<br>100students x 1.1; 50students x 0.9 = 155m2                                                                                                                                                                                                                                                                                                                                                                                                                                                                                                                                                                                                                                                                                                                                                                                                                                                                                                                                                                                                                                                                                                                                                                                                                                                                                                                                                                                                                                                                                                                                                                                                                                                                                                                                                                                                                                                                                                                                                                                                                                                        |
|                       | Small Lecture Theatre                                   | 66                   | 2      | 132                        | 130                            | 50-60 student capacity                                                                                                                                                                                                                                                                                                                                                                                                                                                                                                                                                                                                                                                                                                                                                                                                                                                                                                                                                                                                                                                                                                                                                                                                                                                                                                                                                                                                                                                                                                                                                                                                                                                                                                                                                                                                                                                                                                                                                                                                                                                                                                         |
|                       |                                                         |                      |        | 877                        | 875                            | 60students x 1.1 = 66m2                                                                                                                                                                                                                                                                                                                                                                                                                                                                                                                                                                                                                                                                                                                                                                                                                                                                                                                                                                                                                                                                                                                                                                                                                                                                                                                                                                                                                                                                                                                                                                                                                                                                                                                                                                                                                                                                                                                                                                                                                                                                                                        |
| Workshops             | Workshop                                                | 80                   | 1      | 80                         | 82                             | Hamish Hill report minimum recommendations                                                                                                                                                                                                                                                                                                                                                                                                                                                                                                                                                                                                                                                                                                                                                                                                                                                                                                                                                                                                                                                                                                                                                                                                                                                                                                                                                                                                                                                                                                                                                                                                                                                                                                                                                                                                                                                                                                                                                                                                                                                                                     |
|                       | Materials Store                                         | 50                   | 1      | 50                         | 65                             |                                                                                                                                                                                                                                                                                                                                                                                                                                                                                                                                                                                                                                                                                                                                                                                                                                                                                                                                                                                                                                                                                                                                                                                                                                                                                                                                                                                                                                                                                                                                                                                                                                                                                                                                                                                                                                                                                                                                                                                                                                                                                                                                |
|                       | Experimental Space Model making                         | 80<br>80             | 1      | 80<br>80                   | 230                            |                                                                                                                                                                                                                                                                                                                                                                                                                                                                                                                                                                                                                                                                                                                                                                                                                                                                                                                                                                                                                                                                                                                                                                                                                                                                                                                                                                                                                                                                                                                                                                                                                                                                                                                                                                                                                                                                                                                                                                                                                                                                                                                                |
|                       | Spray Booth                                             | 20                   | 1      | 20                         | 20                             |                                                                                                                                                                                                                                                                                                                                                                                                                                                                                                                                                                                                                                                                                                                                                                                                                                                                                                                                                                                                                                                                                                                                                                                                                                                                                                                                                                                                                                                                                                                                                                                                                                                                                                                                                                                                                                                                                                                                                                                                                                                                                                                                |
|                       | Foam cutting and Moulding                               | 20                   | 1      | 20                         | 20                             |                                                                                                                                                                                                                                                                                                                                                                                                                                                                                                                                                                                                                                                                                                                                                                                                                                                                                                                                                                                                                                                                                                                                                                                                                                                                                                                                                                                                                                                                                                                                                                                                                                                                                                                                                                                                                                                                                                                                                                                                                                                                                                                                |
|                       | Vacuum forming space<br>Metal Working Space             | 20                   | 1      | 20<br>20                   | 20<br>20                       |                                                                                                                                                                                                                                                                                                                                                                                                                                                                                                                                                                                                                                                                                                                                                                                                                                                                                                                                                                                                                                                                                                                                                                                                                                                                                                                                                                                                                                                                                                                                                                                                                                                                                                                                                                                                                                                                                                                                                                                                                                                                                                                                |
|                       | Machine Workshop                                        | 95                   | 1      | 95                         | 105                            |                                                                                                                                                                                                                                                                                                                                                                                                                                                                                                                                                                                                                                                                                                                                                                                                                                                                                                                                                                                                                                                                                                                                                                                                                                                                                                                                                                                                                                                                                                                                                                                                                                                                                                                                                                                                                                                                                                                                                                                                                                                                                                                                |
|                       | Wet Area                                                | 60                   | 1      | 60                         | 57                             |                                                                                                                                                                                                                                                                                                                                                                                                                                                                                                                                                                                                                                                                                                                                                                                                                                                                                                                                                                                                                                                                                                                                                                                                                                                                                                                                                                                                                                                                                                                                                                                                                                                                                                                                                                                                                                                                                                                                                                                                                                                                                                                                |
|                       | Office External construction space                      | 200                  | 1<br>1 | 20 200                     | 35<br>250                      |                                                                                                                                                                                                                                                                                                                                                                                                                                                                                                                                                                                                                                                                                                                                                                                                                                                                                                                                                                                                                                                                                                                                                                                                                                                                                                                                                                                                                                                                                                                                                                                                                                                                                                                                                                                                                                                                                                                                                                                                                                                                                                                                |
|                       | External store                                          | 50                   | 1      | 50                         | 52                             |                                                                                                                                                                                                                                                                                                                                                                                                                                                                                                                                                                                                                                                                                                                                                                                                                                                                                                                                                                                                                                                                                                                                                                                                                                                                                                                                                                                                                                                                                                                                                                                                                                                                                                                                                                                                                                                                                                                                                                                                                                                                                                                                |
|                       | 3D Fabrication Workshop                                 | 30                   | 1      | 60<br>30                   | 60<br>30                       | Supervisor & Student Space EH&S High Risk Area                                                                                                                                                                                                                                                                                                                                                                                                                                                                                                                                                                                                                                                                                                                                                                                                                                                                                                                                                                                                                                                                                                                                                                                                                                                                                                                                                                                                                                                                                                                                                                                                                                                                                                                                                                                                                                                                                                                                                                                                                                                                                 |
|                       | Laser Cutters                                           | 30                   | 1      | 885                        | 1,046                          | Erios nigii kisk Area                                                                                                                                                                                                                                                                                                                                                                                                                                                                                                                                                                                                                                                                                                                                                                                                                                                                                                                                                                                                                                                                                                                                                                                                                                                                                                                                                                                                                                                                                                                                                                                                                                                                                                                                                                                                                                                                                                                                                                                                                                                                                                          |
| Information Resources |                                                         |                      |        |                            |                                |                                                                                                                                                                                                                                                                                                                                                                                                                                                                                                                                                                                                                                                                                                                                                                                                                                                                                                                                                                                                                                                                                                                                                                                                                                                                                                                                                                                                                                                                                                                                                                                                                                                                                                                                                                                                                                                                                                                                                                                                                                                                                                                                |
| Library               | Library Staff Open Plan                                 | 90                   | 1      | 90                         |                                | 9 staff @ 10m2 per person                                                                                                                                                                                                                                                                                                                                                                                                                                                                                                                                                                                                                                                                                                                                                                                                                                                                                                                                                                                                                                                                                                                                                                                                                                                                                                                                                                                                                                                                                                                                                                                                                                                                                                                                                                                                                                                                                                                                                                                                                                                                                                      |
|                       | Discipline Library officer Service Supervisor           | 14<br>14             | 1<br>1 | 14<br>14                   |                                |                                                                                                                                                                                                                                                                                                                                                                                                                                                                                                                                                                                                                                                                                                                                                                                                                                                                                                                                                                                                                                                                                                                                                                                                                                                                                                                                                                                                                                                                                                                                                                                                                                                                                                                                                                                                                                                                                                                                                                                                                                                                                                                                |
|                       | Staff Meeting Room                                      | 38                   | 1      | 38                         |                                |                                                                                                                                                                                                                                                                                                                                                                                                                                                                                                                                                                                                                                                                                                                                                                                                                                                                                                                                                                                                                                                                                                                                                                                                                                                                                                                                                                                                                                                                                                                                                                                                                                                                                                                                                                                                                                                                                                                                                                                                                                                                                                                                |
|                       | Staff Photocopy                                         | 14                   | 1      | 14                         |                                |                                                                                                                                                                                                                                                                                                                                                                                                                                                                                                                                                                                                                                                                                                                                                                                                                                                                                                                                                                                                                                                                                                                                                                                                                                                                                                                                                                                                                                                                                                                                                                                                                                                                                                                                                                                                                                                                                                                                                                                                                                                                                                                                |
|                       | Collections                                             | 930                  | 1      | 930                        |                                |                                                                                                                                                                                                                                                                                                                                                                                                                                                                                                                                                                                                                                                                                                                                                                                                                                                                                                                                                                                                                                                                                                                                                                                                                                                                                                                                                                                                                                                                                                                                                                                                                                                                                                                                                                                                                                                                                                                                                                                                                                                                                                                                |
|                       | Reserve Collection - General                            |                      |        | included                   |                                | Existing Faculty Reserved Collection plus Maps<br>Collection                                                                                                                                                                                                                                                                                                                                                                                                                                                                                                                                                                                                                                                                                                                                                                                                                                                                                                                                                                                                                                                                                                                                                                                                                                                                                                                                                                                                                                                                                                                                                                                                                                                                                                                                                                                                                                                                                                                                                                                                                                                                   |
|                       | Reserve Collection - Maps                               | 296                  | 1      | 296                        |                                | Existing collection in ERC Library Level 4.                                                                                                                                                                                                                                                                                                                                                                                                                                                                                                                                                                                                                                                                                                                                                                                                                                                                                                                                                                                                                                                                                                                                                                                                                                                                                                                                                                                                                                                                                                                                                                                                                                                                                                                                                                                                                                                                                                                                                                                                                                                                                    |
|                       | High Use (Open Access Reserve) Reading                  | 31.5<br>100          | 1      | 32<br>100                  |                                | at 2.5m2 per seat = 100m2                                                                                                                                                                                                                                                                                                                                                                                                                                                                                                                                                                                                                                                                                                                                                                                                                                                                                                                                                                                                                                                                                                                                                                                                                                                                                                                                                                                                                                                                                                                                                                                                                                                                                                                                                                                                                                                                                                                                                                                                                                                                                                      |
|                       | Collaborative spaces                                    | 264                  | 1      | 264                        |                                | TEFMA 4.0m2 per seat                                                                                                                                                                                                                                                                                                                                                                                                                                                                                                                                                                                                                                                                                                                                                                                                                                                                                                                                                                                                                                                                                                                                                                                                                                                                                                                                                                                                                                                                                                                                                                                                                                                                                                                                                                                                                                                                                                                                                                                                                                                                                                           |
|                       | Individual Study Tables                                 | 39                   | 1      | 39                         |                                | at 3m2 per seat = 39m2                                                                                                                                                                                                                                                                                                                                                                                                                                                                                                                                                                                                                                                                                                                                                                                                                                                                                                                                                                                                                                                                                                                                                                                                                                                                                                                                                                                                                                                                                                                                                                                                                                                                                                                                                                                                                                                                                                                                                                                                                                                                                                         |
|                       | Individual Computer Workstations Quick Access Terminals | 24.5<br>24.5         | 1      | 25<br>25                   |                                | at 3.5m2 per student = 24.5m2<br>at 3.5m2 per student = 24.5m2                                                                                                                                                                                                                                                                                                                                                                                                                                                                                                                                                                                                                                                                                                                                                                                                                                                                                                                                                                                                                                                                                                                                                                                                                                                                                                                                                                                                                                                                                                                                                                                                                                                                                                                                                                                                                                                                                                                                                                                                                                                                 |
|                       | Service Point & Returns                                 | 91.4                 | 1      | 91                         |                                | at 5.5III2 per student = 24.5III2                                                                                                                                                                                                                                                                                                                                                                                                                                                                                                                                                                                                                                                                                                                                                                                                                                                                                                                                                                                                                                                                                                                                                                                                                                                                                                                                                                                                                                                                                                                                                                                                                                                                                                                                                                                                                                                                                                                                                                                                                                                                                              |
|                       | Library Store                                           | 150                  | 1      | 150                        | 220                            | (currently in basement)                                                                                                                                                                                                                                                                                                                                                                                                                                                                                                                                                                                                                                                                                                                                                                                                                                                                                                                                                                                                                                                                                                                                                                                                                                                                                                                                                                                                                                                                                                                                                                                                                                                                                                                                                                                                                                                                                                                                                                                                                                                                                                        |
| Computer Labs         | MCD. Computer labo                                      | 60                   | 2      | 2,121                      | 2,255                          | TEEMA 2 2m2 nor washatation 20 students                                                                                                                                                                                                                                                                                                                                                                                                                                                                                                                                                                                                                                                                                                                                                                                                                                                                                                                                                                                                                                                                                                                                                                                                                                                                                                                                                                                                                                                                                                                                                                                                                                                                                                                                                                                                                                                                                                                                                                                                                                                                                        |
|                       | MSD - Computer labs                                     | 69                   | 2      | 138                        | 106                            | TEFMA 2.3m2 per workstation. 30 students per room                                                                                                                                                                                                                                                                                                                                                                                                                                                                                                                                                                                                                                                                                                                                                                                                                                                                                                                                                                                                                                                                                                                                                                                                                                                                                                                                                                                                                                                                                                                                                                                                                                                                                                                                                                                                                                                                                                                                                                                                                                                                              |
|                       | Computer Labs (Yr 1) Bachelor of Environment            | 69                   | 1      | 69                         | 90                             | TEFMA 2.3m2 per workstation. 30 students per room                                                                                                                                                                                                                                                                                                                                                                                                                                                                                                                                                                                                                                                                                                                                                                                                                                                                                                                                                                                                                                                                                                                                                                                                                                                                                                                                                                                                                                                                                                                                                                                                                                                                                                                                                                                                                                                                                                                                                                                                                                                                              |
|                       | Computer Labs (Yr 2&3) Bachelor of Environment          |                      | 2      | 138                        | 140                            | TEFMA 2.3m2 per workstation. 30 students per room                                                                                                                                                                                                                                                                                                                                                                                                                                                                                                                                                                                                                                                                                                                                                                                                                                                                                                                                                                                                                                                                                                                                                                                                                                                                                                                                                                                                                                                                                                                                                                                                                                                                                                                                                                                                                                                                                                                                                                                                                                                                              |
|                       | Computer Lab (Research Higher Degree)                   | 69                   | 1      | 69                         | 75                             | TEFMA 2.3m2 per workstation. 30 students per room                                                                                                                                                                                                                                                                                                                                                                                                                                                                                                                                                                                                                                                                                                                                                                                                                                                                                                                                                                                                                                                                                                                                                                                                                                                                                                                                                                                                                                                                                                                                                                                                                                                                                                                                                                                                                                                                                                                                                                                                                                                                              |
|                       | Print Room                                              | 50                   | 1      | 50                         | 50                             | Equal to existing - 2 large printers, 2 medium printers, 2 small printers                                                                                                                                                                                                                                                                                                                                                                                                                                                                                                                                                                                                                                                                                                                                                                                                                                                                                                                                                                                                                                                                                                                                                                                                                                                                                                                                                                                                                                                                                                                                                                                                                                                                                                                                                                                                                                                                                                                                                                                                                                                      |
|                       |                                                         |                      |        | 464                        | 461                            |                                                                                                                                                                                                                                                                                                                                                                                                                                                                                                                                                                                                                                                                                                                                                                                                                                                                                                                                                                                                                                                                                                                                                                                                                                                                                                                                                                                                                                                                                                                                                                                                                                                                                                                                                                                                                                                                                                                                                                                                                                                                                                                                |