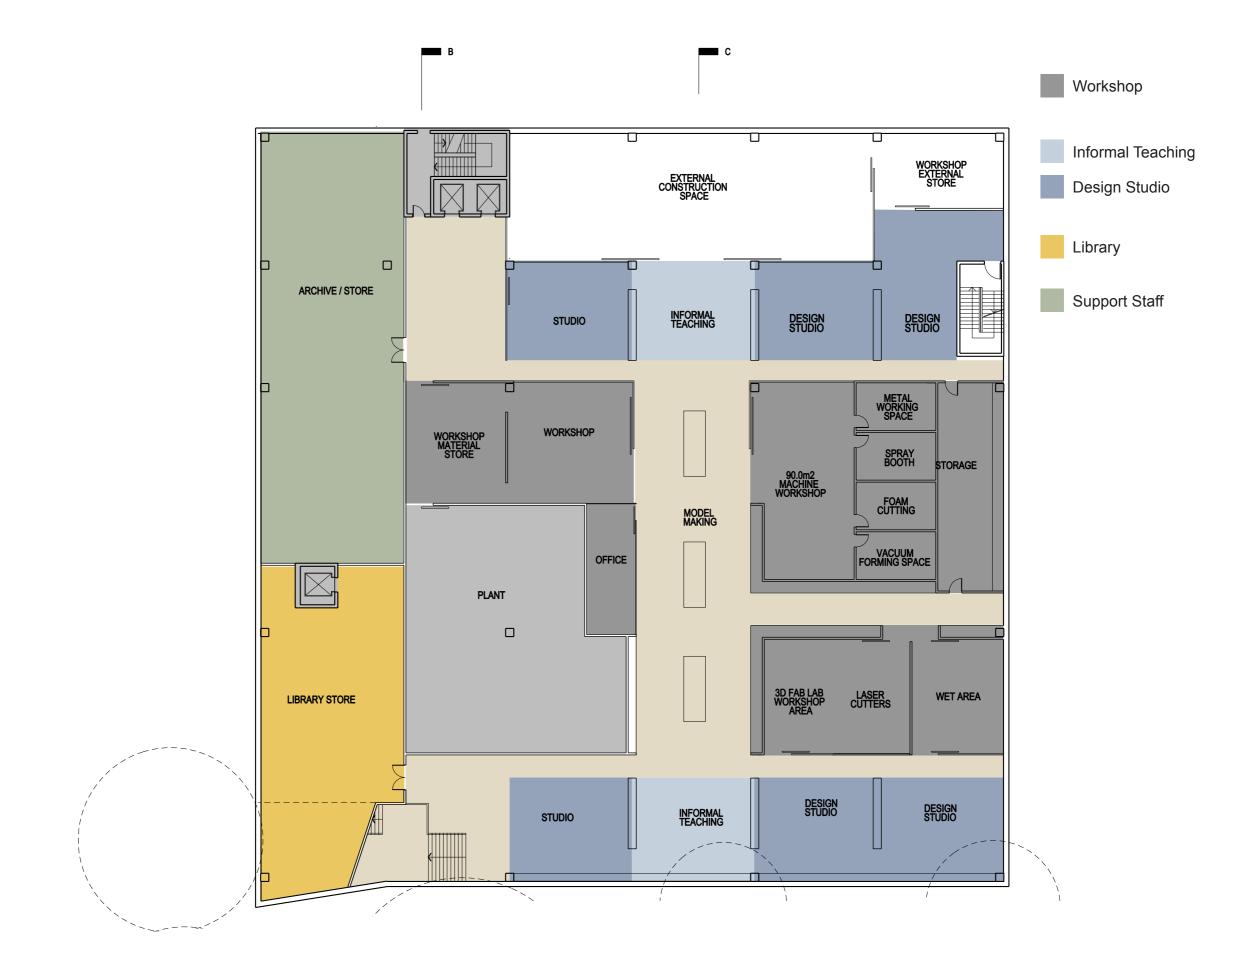

|                       | Area Name                                               | Briefed<br>Area (m2) | No.    | Total Briefed<br>Area (m2) | Total Area<br>Provided<br>(m2) | Notes / Assumptions                                                                                                                                                                                                                                                                                                                                                                                                                                                                                                                                                                                                                                                                                                                                                                                                                                                                                                                                                                                                                                                                                                                                                                                                                                                                                                                                                                                                                                                                                                                                                                                                                                                                                                                                                                                                                                                                                                                                                                                                                                                                                                            |
|-----------------------|---------------------------------------------------------|----------------------|--------|----------------------------|--------------------------------|--------------------------------------------------------------------------------------------------------------------------------------------------------------------------------------------------------------------------------------------------------------------------------------------------------------------------------------------------------------------------------------------------------------------------------------------------------------------------------------------------------------------------------------------------------------------------------------------------------------------------------------------------------------------------------------------------------------------------------------------------------------------------------------------------------------------------------------------------------------------------------------------------------------------------------------------------------------------------------------------------------------------------------------------------------------------------------------------------------------------------------------------------------------------------------------------------------------------------------------------------------------------------------------------------------------------------------------------------------------------------------------------------------------------------------------------------------------------------------------------------------------------------------------------------------------------------------------------------------------------------------------------------------------------------------------------------------------------------------------------------------------------------------------------------------------------------------------------------------------------------------------------------------------------------------------------------------------------------------------------------------------------------------------------------------------------------------------------------------------------------------|
| Common Amenity        | Foyer Gathering / Lounge / Informal seating areas       | 500                  | 1      | 500                        | 885                            | Gateway to libray, café, main lecture theatre<br>and connection to invited and public spaces.<br>Lounge area for 50 - 70 students - operate 24/7                                                                                                                                                                                                                                                                                                                                                                                                                                                                                                                                                                                                                                                                                                                                                                                                                                                                                                                                                                                                                                                                                                                                                                                                                                                                                                                                                                                                                                                                                                                                                                                                                                                                                                                                                                                                                                                                                                                                                                               |
|                       | Large Exhibition                                        | 300                  | 1      | 300                        | 300                            | Single large exhibition space only. Wall hanging space - 70% of total perimeter.                                                                                                                                                                                                                                                                                                                                                                                                                                                                                                                                                                                                                                                                                                                                                                                                                                                                                                                                                                                                                                                                                                                                                                                                                                                                                                                                                                                                                                                                                                                                                                                                                                                                                                                                                                                                                                                                                                                                                                                                                                               |
|                       | Exhibition Preparation Area BOH Small Exhibition        | 50<br>100            | 1      | 50<br>100                  | 95                             | Single smaller dedicated exhibition space. Wall hanging space - 70% of total perimeter.                                                                                                                                                                                                                                                                                                                                                                                                                                                                                                                                                                                                                                                                                                                                                                                                                                                                                                                                                                                                                                                                                                                                                                                                                                                                                                                                                                                                                                                                                                                                                                                                                                                                                                                                                                                                                                                                                                                                                                                                                                        |
|                       | Café                                                    | 170                  | 1      | 170                        | 180                            | 120m2 Front of House, 50m2 back of house. Cold shell only to be provided. Fit-out design and works separate to project budget. Internal seating 30 - 50 people, External Seating 30-50 people                                                                                                                                                                                                                                                                                                                                                                                                                                                                                                                                                                                                                                                                                                                                                                                                                                                                                                                                                                                                                                                                                                                                                                                                                                                                                                                                                                                                                                                                                                                                                                                                                                                                                                                                                                                                                                                                                                                                  |
|                       |                                                         |                      |        | 1,120                      | 1,460                          | DCOURCE TO THE PROPERTY OF THE |
| General Teaching      | Tutorial / Seminar Rooms                                | 75                   | 14     | 1,050                      | 1,080                          | Timetabled spaces. Each 15-20 studentsTEFMA 2.0m2 per student. 75m2 per space was quoted by Rosemary Kirkby pg 7 (3.75m2 per student)                                                                                                                                                                                                                                                                                                                                                                                                                                                                                                                                                                                                                                                                                                                                                                                                                                                                                                                                                                                                                                                                                                                                                                                                                                                                                                                                                                                                                                                                                                                                                                                                                                                                                                                                                                                                                                                                                                                                                                                          |
|                       | Informal teaching spaces                                | 75                   | 14     | 1,050                      | 1,050                          | Non-timetabled spaces.                                                                                                                                                                                                                                                                                                                                                                                                                                                                                                                                                                                                                                                                                                                                                                                                                                                                                                                                                                                                                                                                                                                                                                                                                                                                                                                                                                                                                                                                                                                                                                                                                                                                                                                                                                                                                                                                                                                                                                                                                                                                                                         |
|                       | Design Studio Spaces                                    | 75                   | 20     | 1,500                      | 1,395                          | Equal to timetabled space MSD - 20 Spaces for 15 to 20 people TEFMA 2.8m2 per student (3.75m2 equal to Teaching                                                                                                                                                                                                                                                                                                                                                                                                                                                                                                                                                                                                                                                                                                                                                                                                                                                                                                                                                                                                                                                                                                                                                                                                                                                                                                                                                                                                                                                                                                                                                                                                                                                                                                                                                                                                                                                                                                                                                                                                                |
|                       |                                                         |                      |        | 3,600                      | 3,525                          | Spaces)                                                                                                                                                                                                                                                                                                                                                                                                                                                                                                                                                                                                                                                                                                                                                                                                                                                                                                                                                                                                                                                                                                                                                                                                                                                                                                                                                                                                                                                                                                                                                                                                                                                                                                                                                                                                                                                                                                                                                                                                                                                                                                                        |
| Lecture Theatres      | Large Lecture Theatre                                   | 425                  | 1      | 425                        | 400                            | 450 student capacity.<br>100students x 1.1; 350students x 0.9 = 425m2                                                                                                                                                                                                                                                                                                                                                                                                                                                                                                                                                                                                                                                                                                                                                                                                                                                                                                                                                                                                                                                                                                                                                                                                                                                                                                                                                                                                                                                                                                                                                                                                                                                                                                                                                                                                                                                                                                                                                                                                                                                          |
|                       | Projector / IT Room<br>Medium Lecture Theatre           | 10<br>155            | 2      | 10<br>310                  | 10<br>335                      | 120-150 student capacity<br>100students x 1.1; 50students x 0.9 = 155m2                                                                                                                                                                                                                                                                                                                                                                                                                                                                                                                                                                                                                                                                                                                                                                                                                                                                                                                                                                                                                                                                                                                                                                                                                                                                                                                                                                                                                                                                                                                                                                                                                                                                                                                                                                                                                                                                                                                                                                                                                                                        |
|                       | Small Lecture Theatre                                   | 66                   | 2      | 132                        | 130                            | 50-60 student capacity                                                                                                                                                                                                                                                                                                                                                                                                                                                                                                                                                                                                                                                                                                                                                                                                                                                                                                                                                                                                                                                                                                                                                                                                                                                                                                                                                                                                                                                                                                                                                                                                                                                                                                                                                                                                                                                                                                                                                                                                                                                                                                         |
|                       |                                                         |                      |        | 877                        | 875                            | 60students x 1.1 = 66m2                                                                                                                                                                                                                                                                                                                                                                                                                                                                                                                                                                                                                                                                                                                                                                                                                                                                                                                                                                                                                                                                                                                                                                                                                                                                                                                                                                                                                                                                                                                                                                                                                                                                                                                                                                                                                                                                                                                                                                                                                                                                                                        |
| Workshops             | Workshop                                                | 80                   | 1      | 80                         | 82                             | Hamish Hill report minimum recommendations                                                                                                                                                                                                                                                                                                                                                                                                                                                                                                                                                                                                                                                                                                                                                                                                                                                                                                                                                                                                                                                                                                                                                                                                                                                                                                                                                                                                                                                                                                                                                                                                                                                                                                                                                                                                                                                                                                                                                                                                                                                                                     |
|                       | Materials Store                                         | 50                   | 1      | 50                         | 65                             |                                                                                                                                                                                                                                                                                                                                                                                                                                                                                                                                                                                                                                                                                                                                                                                                                                                                                                                                                                                                                                                                                                                                                                                                                                                                                                                                                                                                                                                                                                                                                                                                                                                                                                                                                                                                                                                                                                                                                                                                                                                                                                                                |
|                       | Experimental Space Model making                         | 80<br>80             | 1      | 80<br>80                   | 230                            |                                                                                                                                                                                                                                                                                                                                                                                                                                                                                                                                                                                                                                                                                                                                                                                                                                                                                                                                                                                                                                                                                                                                                                                                                                                                                                                                                                                                                                                                                                                                                                                                                                                                                                                                                                                                                                                                                                                                                                                                                                                                                                                                |
|                       | Spray Booth                                             | 20                   | 1      | 20                         | 20                             |                                                                                                                                                                                                                                                                                                                                                                                                                                                                                                                                                                                                                                                                                                                                                                                                                                                                                                                                                                                                                                                                                                                                                                                                                                                                                                                                                                                                                                                                                                                                                                                                                                                                                                                                                                                                                                                                                                                                                                                                                                                                                                                                |
|                       | Foam cutting and Moulding                               | 20                   | 1      | 20                         | 20                             |                                                                                                                                                                                                                                                                                                                                                                                                                                                                                                                                                                                                                                                                                                                                                                                                                                                                                                                                                                                                                                                                                                                                                                                                                                                                                                                                                                                                                                                                                                                                                                                                                                                                                                                                                                                                                                                                                                                                                                                                                                                                                                                                |
|                       | Vacuum forming space<br>Metal Working Space             | 20                   | 1      | 20<br>20                   | 20<br>20                       |                                                                                                                                                                                                                                                                                                                                                                                                                                                                                                                                                                                                                                                                                                                                                                                                                                                                                                                                                                                                                                                                                                                                                                                                                                                                                                                                                                                                                                                                                                                                                                                                                                                                                                                                                                                                                                                                                                                                                                                                                                                                                                                                |
|                       | Machine Workshop                                        | 95                   | 1      | 95                         | 105                            |                                                                                                                                                                                                                                                                                                                                                                                                                                                                                                                                                                                                                                                                                                                                                                                                                                                                                                                                                                                                                                                                                                                                                                                                                                                                                                                                                                                                                                                                                                                                                                                                                                                                                                                                                                                                                                                                                                                                                                                                                                                                                                                                |
|                       | Wet Area                                                | 60                   | 1      | 60                         | 57                             |                                                                                                                                                                                                                                                                                                                                                                                                                                                                                                                                                                                                                                                                                                                                                                                                                                                                                                                                                                                                                                                                                                                                                                                                                                                                                                                                                                                                                                                                                                                                                                                                                                                                                                                                                                                                                                                                                                                                                                                                                                                                                                                                |
|                       | Office External construction space                      | 200                  | 1<br>1 | 20 200                     | 35<br>250                      |                                                                                                                                                                                                                                                                                                                                                                                                                                                                                                                                                                                                                                                                                                                                                                                                                                                                                                                                                                                                                                                                                                                                                                                                                                                                                                                                                                                                                                                                                                                                                                                                                                                                                                                                                                                                                                                                                                                                                                                                                                                                                                                                |
|                       | External store                                          | 50                   | 1      | 50                         | 52                             |                                                                                                                                                                                                                                                                                                                                                                                                                                                                                                                                                                                                                                                                                                                                                                                                                                                                                                                                                                                                                                                                                                                                                                                                                                                                                                                                                                                                                                                                                                                                                                                                                                                                                                                                                                                                                                                                                                                                                                                                                                                                                                                                |
|                       | 3D Fabrication Workshop                                 | 30                   | 1      | 60<br>30                   | 60<br>30                       | Supervisor & Student Space EH&S High Risk Area                                                                                                                                                                                                                                                                                                                                                                                                                                                                                                                                                                                                                                                                                                                                                                                                                                                                                                                                                                                                                                                                                                                                                                                                                                                                                                                                                                                                                                                                                                                                                                                                                                                                                                                                                                                                                                                                                                                                                                                                                                                                                 |
|                       | Laser Cutters                                           | 30                   | 1      | 885                        | 1,046                          | Erios nigii kisk Area                                                                                                                                                                                                                                                                                                                                                                                                                                                                                                                                                                                                                                                                                                                                                                                                                                                                                                                                                                                                                                                                                                                                                                                                                                                                                                                                                                                                                                                                                                                                                                                                                                                                                                                                                                                                                                                                                                                                                                                                                                                                                                          |
| Information Resources |                                                         |                      |        |                            |                                |                                                                                                                                                                                                                                                                                                                                                                                                                                                                                                                                                                                                                                                                                                                                                                                                                                                                                                                                                                                                                                                                                                                                                                                                                                                                                                                                                                                                                                                                                                                                                                                                                                                                                                                                                                                                                                                                                                                                                                                                                                                                                                                                |
| Library               | Library Staff Open Plan                                 | 90                   | 1      | 90                         |                                | 9 staff @ 10m2 per person                                                                                                                                                                                                                                                                                                                                                                                                                                                                                                                                                                                                                                                                                                                                                                                                                                                                                                                                                                                                                                                                                                                                                                                                                                                                                                                                                                                                                                                                                                                                                                                                                                                                                                                                                                                                                                                                                                                                                                                                                                                                                                      |
|                       | Discipline Library officer Service Supervisor           | 14<br>14             | 1<br>1 | 14<br>14                   |                                |                                                                                                                                                                                                                                                                                                                                                                                                                                                                                                                                                                                                                                                                                                                                                                                                                                                                                                                                                                                                                                                                                                                                                                                                                                                                                                                                                                                                                                                                                                                                                                                                                                                                                                                                                                                                                                                                                                                                                                                                                                                                                                                                |
|                       | Staff Meeting Room                                      | 38                   | 1      | 38                         |                                |                                                                                                                                                                                                                                                                                                                                                                                                                                                                                                                                                                                                                                                                                                                                                                                                                                                                                                                                                                                                                                                                                                                                                                                                                                                                                                                                                                                                                                                                                                                                                                                                                                                                                                                                                                                                                                                                                                                                                                                                                                                                                                                                |
|                       | Staff Photocopy                                         | 14                   | 1      | 14                         |                                |                                                                                                                                                                                                                                                                                                                                                                                                                                                                                                                                                                                                                                                                                                                                                                                                                                                                                                                                                                                                                                                                                                                                                                                                                                                                                                                                                                                                                                                                                                                                                                                                                                                                                                                                                                                                                                                                                                                                                                                                                                                                                                                                |
|                       | Collections                                             | 930                  | 1      | 930                        |                                |                                                                                                                                                                                                                                                                                                                                                                                                                                                                                                                                                                                                                                                                                                                                                                                                                                                                                                                                                                                                                                                                                                                                                                                                                                                                                                                                                                                                                                                                                                                                                                                                                                                                                                                                                                                                                                                                                                                                                                                                                                                                                                                                |
|                       | Reserve Collection - General                            |                      |        | included                   |                                | Existing Faculty Reserved Collection plus Maps<br>Collection                                                                                                                                                                                                                                                                                                                                                                                                                                                                                                                                                                                                                                                                                                                                                                                                                                                                                                                                                                                                                                                                                                                                                                                                                                                                                                                                                                                                                                                                                                                                                                                                                                                                                                                                                                                                                                                                                                                                                                                                                                                                   |
|                       | Reserve Collection - Maps                               | 296                  | 1      | 296                        |                                | Existing collection in ERC Library Level 4.                                                                                                                                                                                                                                                                                                                                                                                                                                                                                                                                                                                                                                                                                                                                                                                                                                                                                                                                                                                                                                                                                                                                                                                                                                                                                                                                                                                                                                                                                                                                                                                                                                                                                                                                                                                                                                                                                                                                                                                                                                                                                    |
|                       | High Use (Open Access Reserve) Reading                  | 31.5<br>100          | 1      | 32<br>100                  |                                | at 2.5m2 per seat = 100m2                                                                                                                                                                                                                                                                                                                                                                                                                                                                                                                                                                                                                                                                                                                                                                                                                                                                                                                                                                                                                                                                                                                                                                                                                                                                                                                                                                                                                                                                                                                                                                                                                                                                                                                                                                                                                                                                                                                                                                                                                                                                                                      |
|                       | Collaborative spaces                                    | 264                  | 1      | 264                        |                                | TEFMA 4.0m2 per seat                                                                                                                                                                                                                                                                                                                                                                                                                                                                                                                                                                                                                                                                                                                                                                                                                                                                                                                                                                                                                                                                                                                                                                                                                                                                                                                                                                                                                                                                                                                                                                                                                                                                                                                                                                                                                                                                                                                                                                                                                                                                                                           |
|                       | Individual Study Tables                                 | 39                   | 1      | 39                         |                                | at 3m2 per seat = 39m2                                                                                                                                                                                                                                                                                                                                                                                                                                                                                                                                                                                                                                                                                                                                                                                                                                                                                                                                                                                                                                                                                                                                                                                                                                                                                                                                                                                                                                                                                                                                                                                                                                                                                                                                                                                                                                                                                                                                                                                                                                                                                                         |
|                       | Individual Computer Workstations Quick Access Terminals | 24.5<br>24.5         | 1      | 25<br>25                   |                                | at 3.5m2 per student = 24.5m2<br>at 3.5m2 per student = 24.5m2                                                                                                                                                                                                                                                                                                                                                                                                                                                                                                                                                                                                                                                                                                                                                                                                                                                                                                                                                                                                                                                                                                                                                                                                                                                                                                                                                                                                                                                                                                                                                                                                                                                                                                                                                                                                                                                                                                                                                                                                                                                                 |
|                       | Service Point & Returns                                 | 91.4                 | 1      | 91                         |                                | at 5.5III2 per student = 24.5III2                                                                                                                                                                                                                                                                                                                                                                                                                                                                                                                                                                                                                                                                                                                                                                                                                                                                                                                                                                                                                                                                                                                                                                                                                                                                                                                                                                                                                                                                                                                                                                                                                                                                                                                                                                                                                                                                                                                                                                                                                                                                                              |
|                       | Library Store                                           | 150                  | 1      | 150                        | 220                            | (currently in basement)                                                                                                                                                                                                                                                                                                                                                                                                                                                                                                                                                                                                                                                                                                                                                                                                                                                                                                                                                                                                                                                                                                                                                                                                                                                                                                                                                                                                                                                                                                                                                                                                                                                                                                                                                                                                                                                                                                                                                                                                                                                                                                        |
| Computer Labs         | MCD. Computer labo                                      | 60                   | 2      | 2,121                      | 2,255                          | TEEMA 2 2m2 nor washatation 20 students                                                                                                                                                                                                                                                                                                                                                                                                                                                                                                                                                                                                                                                                                                                                                                                                                                                                                                                                                                                                                                                                                                                                                                                                                                                                                                                                                                                                                                                                                                                                                                                                                                                                                                                                                                                                                                                                                                                                                                                                                                                                                        |
|                       | MSD - Computer labs                                     | 69                   | 2      | 138                        | 106                            | TEFMA 2.3m2 per workstation. 30 students per room                                                                                                                                                                                                                                                                                                                                                                                                                                                                                                                                                                                                                                                                                                                                                                                                                                                                                                                                                                                                                                                                                                                                                                                                                                                                                                                                                                                                                                                                                                                                                                                                                                                                                                                                                                                                                                                                                                                                                                                                                                                                              |
|                       | Computer Labs (Yr 1) Bachelor of Environment            | 69                   | 1      | 69                         | 90                             | TEFMA 2.3m2 per workstation. 30 students per room                                                                                                                                                                                                                                                                                                                                                                                                                                                                                                                                                                                                                                                                                                                                                                                                                                                                                                                                                                                                                                                                                                                                                                                                                                                                                                                                                                                                                                                                                                                                                                                                                                                                                                                                                                                                                                                                                                                                                                                                                                                                              |
|                       | Computer Labs (Yr 2&3) Bachelor of Environment          |                      | 2      | 138                        | 140                            | TEFMA 2.3m2 per workstation. 30 students per room                                                                                                                                                                                                                                                                                                                                                                                                                                                                                                                                                                                                                                                                                                                                                                                                                                                                                                                                                                                                                                                                                                                                                                                                                                                                                                                                                                                                                                                                                                                                                                                                                                                                                                                                                                                                                                                                                                                                                                                                                                                                              |
|                       | Computer Lab (Research Higher Degree)                   | 69                   | 1      | 69                         | 75                             | TEFMA 2.3m2 per workstation. 30 students per room                                                                                                                                                                                                                                                                                                                                                                                                                                                                                                                                                                                                                                                                                                                                                                                                                                                                                                                                                                                                                                                                                                                                                                                                                                                                                                                                                                                                                                                                                                                                                                                                                                                                                                                                                                                                                                                                                                                                                                                                                                                                              |
|                       | Print Room                                              | 50                   | 1      | 50                         | 50                             | Equal to existing - 2 large printers, 2 medium printers, 2 small printers                                                                                                                                                                                                                                                                                                                                                                                                                                                                                                                                                                                                                                                                                                                                                                                                                                                                                                                                                                                                                                                                                                                                                                                                                                                                                                                                                                                                                                                                                                                                                                                                                                                                                                                                                                                                                                                                                                                                                                                                                                                      |
|                       |                                                         |                      |        | 464                        | 461                            |                                                                                                                                                                                                                                                                                                                                                                                                                                                                                                                                                                                                                                                                                                                                                                                                                                                                                                                                                                                                                                                                                                                                                                                                                                                                                                                                                                                                                                                                                                                                                                                                                                                                                                                                                                                                                                                                                                                                                                                                                                                                                                                                |