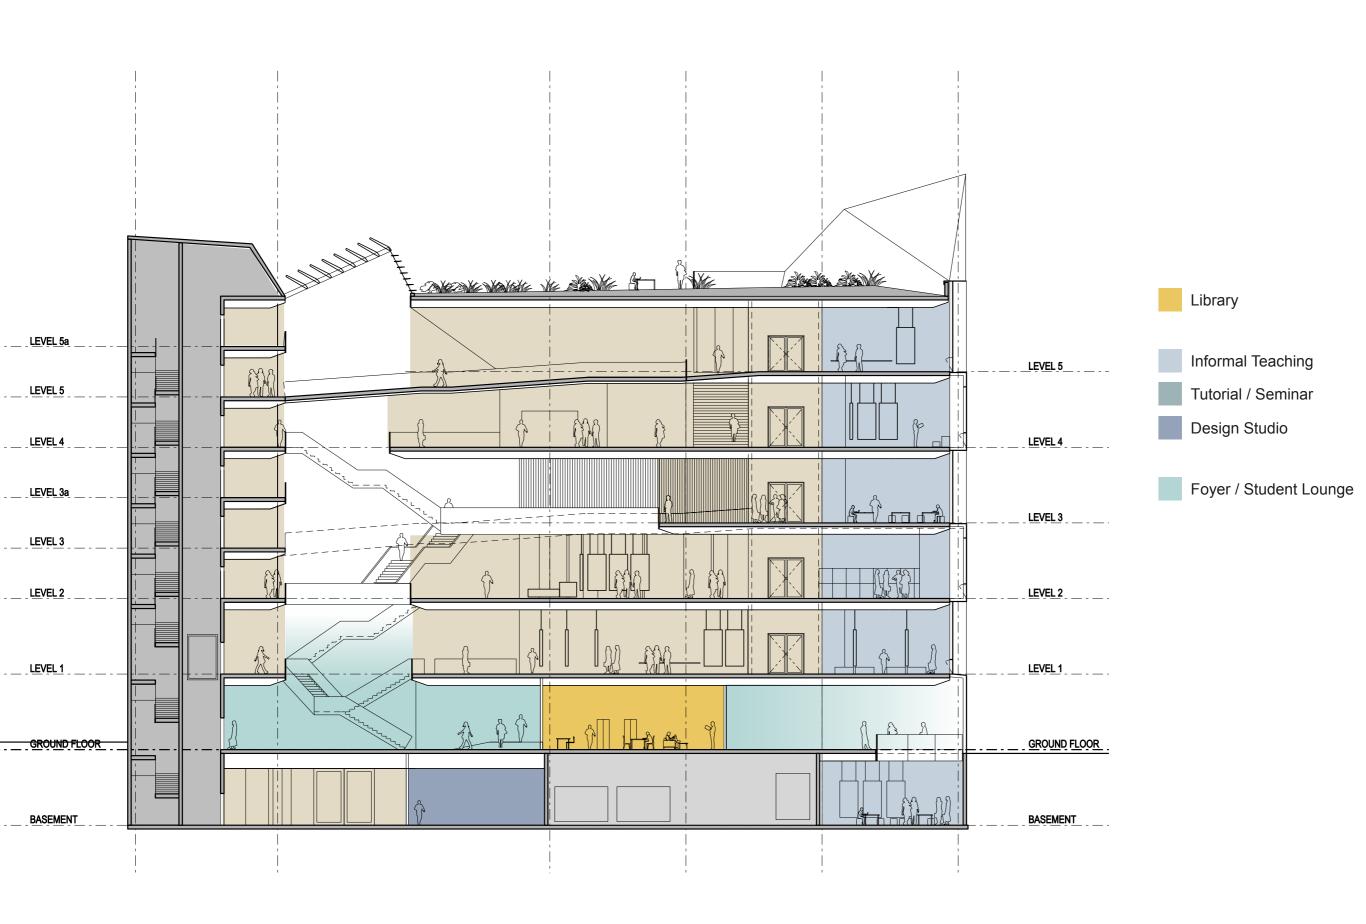

|                       | Area Name                                               | Briefed<br>Area (m2) | No.    | Total Briefed<br>Area (m2) | Total Area<br>Provided<br>(m2) | Notes / Assumptions                                                                                                                                                                                                                                                                                                                                                                                                                                                                                                                                                                                                                                                                                                                                                                                                                                                                                                                                                                                                                                                                                                                                                                                                                                                                                                                                                                                                                                                                                                                                                                                                                                                                                                                                                                                                                                                                                                                                                                                                                                                                                                            |
|-----------------------|---------------------------------------------------------|----------------------|--------|----------------------------|--------------------------------|--------------------------------------------------------------------------------------------------------------------------------------------------------------------------------------------------------------------------------------------------------------------------------------------------------------------------------------------------------------------------------------------------------------------------------------------------------------------------------------------------------------------------------------------------------------------------------------------------------------------------------------------------------------------------------------------------------------------------------------------------------------------------------------------------------------------------------------------------------------------------------------------------------------------------------------------------------------------------------------------------------------------------------------------------------------------------------------------------------------------------------------------------------------------------------------------------------------------------------------------------------------------------------------------------------------------------------------------------------------------------------------------------------------------------------------------------------------------------------------------------------------------------------------------------------------------------------------------------------------------------------------------------------------------------------------------------------------------------------------------------------------------------------------------------------------------------------------------------------------------------------------------------------------------------------------------------------------------------------------------------------------------------------------------------------------------------------------------------------------------------------|
| Common Amenity        | Foyer Gathering / Lounge / Informal seating areas       | 500                  | 1      | 500                        | 885                            | Gateway to libray, café, main lecture theatre<br>and connection to invited and public spaces.<br>Lounge area for 50 - 70 students - operate 24/7                                                                                                                                                                                                                                                                                                                                                                                                                                                                                                                                                                                                                                                                                                                                                                                                                                                                                                                                                                                                                                                                                                                                                                                                                                                                                                                                                                                                                                                                                                                                                                                                                                                                                                                                                                                                                                                                                                                                                                               |
|                       | Large Exhibition                                        | 300                  | 1      | 300                        | 300                            | Single large exhibition space only. Wall hanging space - 70% of total perimeter.                                                                                                                                                                                                                                                                                                                                                                                                                                                                                                                                                                                                                                                                                                                                                                                                                                                                                                                                                                                                                                                                                                                                                                                                                                                                                                                                                                                                                                                                                                                                                                                                                                                                                                                                                                                                                                                                                                                                                                                                                                               |
|                       | Exhibition Preparation Area BOH Small Exhibition        | 50<br>100            | 1      | 50<br>100                  | 95                             | Single smaller dedicated exhibition space. Wall hanging space - 70% of total perimeter.                                                                                                                                                                                                                                                                                                                                                                                                                                                                                                                                                                                                                                                                                                                                                                                                                                                                                                                                                                                                                                                                                                                                                                                                                                                                                                                                                                                                                                                                                                                                                                                                                                                                                                                                                                                                                                                                                                                                                                                                                                        |
|                       | Café                                                    | 170                  | 1      | 170                        | 180                            | 120m2 Front of House, 50m2 back of house. Cold shell only to be provided. Fit-out design and works separate to project budget. Internal seating 30 - 50 people, External Seating 30-50 people                                                                                                                                                                                                                                                                                                                                                                                                                                                                                                                                                                                                                                                                                                                                                                                                                                                                                                                                                                                                                                                                                                                                                                                                                                                                                                                                                                                                                                                                                                                                                                                                                                                                                                                                                                                                                                                                                                                                  |
|                       |                                                         |                      |        | 1,120                      | 1,460                          | DCOURCE TO THE PROPERTY OF THE |
| General Teaching      | Tutorial / Seminar Rooms                                | 75                   | 14     | 1,050                      | 1,080                          | Timetabled spaces. Each 15-20 studentsTEFMA 2.0m2 per student. 75m2 per space was quoted by Rosemary Kirkby pg 7 (3.75m2 per student)                                                                                                                                                                                                                                                                                                                                                                                                                                                                                                                                                                                                                                                                                                                                                                                                                                                                                                                                                                                                                                                                                                                                                                                                                                                                                                                                                                                                                                                                                                                                                                                                                                                                                                                                                                                                                                                                                                                                                                                          |
|                       | Informal teaching spaces                                | 75                   | 14     | 1,050                      | 1,050                          | Non-timetabled spaces.                                                                                                                                                                                                                                                                                                                                                                                                                                                                                                                                                                                                                                                                                                                                                                                                                                                                                                                                                                                                                                                                                                                                                                                                                                                                                                                                                                                                                                                                                                                                                                                                                                                                                                                                                                                                                                                                                                                                                                                                                                                                                                         |
|                       | Design Studio Spaces                                    | 75                   | 20     | 1,500                      | 1,395                          | Equal to timetabled space MSD - 20 Spaces for 15 to 20 people TEFMA 2.8m2 per student (3.75m2 equal to Teaching                                                                                                                                                                                                                                                                                                                                                                                                                                                                                                                                                                                                                                                                                                                                                                                                                                                                                                                                                                                                                                                                                                                                                                                                                                                                                                                                                                                                                                                                                                                                                                                                                                                                                                                                                                                                                                                                                                                                                                                                                |
|                       |                                                         |                      |        | 3,600                      | 3,525                          | Spaces)                                                                                                                                                                                                                                                                                                                                                                                                                                                                                                                                                                                                                                                                                                                                                                                                                                                                                                                                                                                                                                                                                                                                                                                                                                                                                                                                                                                                                                                                                                                                                                                                                                                                                                                                                                                                                                                                                                                                                                                                                                                                                                                        |
| Lecture Theatres      | Large Lecture Theatre                                   | 425                  | 1      | 425                        | 400                            | 450 student capacity.<br>100students x 1.1; 350students x 0.9 = 425m2                                                                                                                                                                                                                                                                                                                                                                                                                                                                                                                                                                                                                                                                                                                                                                                                                                                                                                                                                                                                                                                                                                                                                                                                                                                                                                                                                                                                                                                                                                                                                                                                                                                                                                                                                                                                                                                                                                                                                                                                                                                          |
|                       | Projector / IT Room<br>Medium Lecture Theatre           | 10<br>155            | 2      | 10<br>310                  | 10<br>335                      | 120-150 student capacity<br>100students x 1.1; 50students x 0.9 = 155m2                                                                                                                                                                                                                                                                                                                                                                                                                                                                                                                                                                                                                                                                                                                                                                                                                                                                                                                                                                                                                                                                                                                                                                                                                                                                                                                                                                                                                                                                                                                                                                                                                                                                                                                                                                                                                                                                                                                                                                                                                                                        |
|                       | Small Lecture Theatre                                   | 66                   | 2      | 132                        | 130                            | 50-60 student capacity                                                                                                                                                                                                                                                                                                                                                                                                                                                                                                                                                                                                                                                                                                                                                                                                                                                                                                                                                                                                                                                                                                                                                                                                                                                                                                                                                                                                                                                                                                                                                                                                                                                                                                                                                                                                                                                                                                                                                                                                                                                                                                         |
|                       |                                                         |                      |        | 877                        | 875                            | 60students x 1.1 = 66m2                                                                                                                                                                                                                                                                                                                                                                                                                                                                                                                                                                                                                                                                                                                                                                                                                                                                                                                                                                                                                                                                                                                                                                                                                                                                                                                                                                                                                                                                                                                                                                                                                                                                                                                                                                                                                                                                                                                                                                                                                                                                                                        |
| Workshops             | Workshop                                                | 80                   | 1      | 80                         | 82                             | Hamish Hill report minimum recommendations                                                                                                                                                                                                                                                                                                                                                                                                                                                                                                                                                                                                                                                                                                                                                                                                                                                                                                                                                                                                                                                                                                                                                                                                                                                                                                                                                                                                                                                                                                                                                                                                                                                                                                                                                                                                                                                                                                                                                                                                                                                                                     |
|                       | Materials Store                                         | 50                   | 1      | 50                         | 65                             |                                                                                                                                                                                                                                                                                                                                                                                                                                                                                                                                                                                                                                                                                                                                                                                                                                                                                                                                                                                                                                                                                                                                                                                                                                                                                                                                                                                                                                                                                                                                                                                                                                                                                                                                                                                                                                                                                                                                                                                                                                                                                                                                |
|                       | Experimental Space Model making                         | 80<br>80             | 1      | 80<br>80                   | 230                            |                                                                                                                                                                                                                                                                                                                                                                                                                                                                                                                                                                                                                                                                                                                                                                                                                                                                                                                                                                                                                                                                                                                                                                                                                                                                                                                                                                                                                                                                                                                                                                                                                                                                                                                                                                                                                                                                                                                                                                                                                                                                                                                                |
|                       | Spray Booth                                             | 20                   | 1      | 20                         | 20                             |                                                                                                                                                                                                                                                                                                                                                                                                                                                                                                                                                                                                                                                                                                                                                                                                                                                                                                                                                                                                                                                                                                                                                                                                                                                                                                                                                                                                                                                                                                                                                                                                                                                                                                                                                                                                                                                                                                                                                                                                                                                                                                                                |
|                       | Foam cutting and Moulding                               | 20                   | 1      | 20                         | 20                             |                                                                                                                                                                                                                                                                                                                                                                                                                                                                                                                                                                                                                                                                                                                                                                                                                                                                                                                                                                                                                                                                                                                                                                                                                                                                                                                                                                                                                                                                                                                                                                                                                                                                                                                                                                                                                                                                                                                                                                                                                                                                                                                                |
|                       | Vacuum forming space<br>Metal Working Space             | 20                   | 1      | 20<br>20                   | 20<br>20                       |                                                                                                                                                                                                                                                                                                                                                                                                                                                                                                                                                                                                                                                                                                                                                                                                                                                                                                                                                                                                                                                                                                                                                                                                                                                                                                                                                                                                                                                                                                                                                                                                                                                                                                                                                                                                                                                                                                                                                                                                                                                                                                                                |
|                       | Machine Workshop                                        | 95                   | 1      | 95                         | 105                            |                                                                                                                                                                                                                                                                                                                                                                                                                                                                                                                                                                                                                                                                                                                                                                                                                                                                                                                                                                                                                                                                                                                                                                                                                                                                                                                                                                                                                                                                                                                                                                                                                                                                                                                                                                                                                                                                                                                                                                                                                                                                                                                                |
|                       | Wet Area                                                | 60                   | 1      | 60                         | 57                             |                                                                                                                                                                                                                                                                                                                                                                                                                                                                                                                                                                                                                                                                                                                                                                                                                                                                                                                                                                                                                                                                                                                                                                                                                                                                                                                                                                                                                                                                                                                                                                                                                                                                                                                                                                                                                                                                                                                                                                                                                                                                                                                                |
|                       | Office External construction space                      | 200                  | 1<br>1 | 20 200                     | 35<br>250                      |                                                                                                                                                                                                                                                                                                                                                                                                                                                                                                                                                                                                                                                                                                                                                                                                                                                                                                                                                                                                                                                                                                                                                                                                                                                                                                                                                                                                                                                                                                                                                                                                                                                                                                                                                                                                                                                                                                                                                                                                                                                                                                                                |
|                       | External store                                          | 50                   | 1      | 50                         | 52                             |                                                                                                                                                                                                                                                                                                                                                                                                                                                                                                                                                                                                                                                                                                                                                                                                                                                                                                                                                                                                                                                                                                                                                                                                                                                                                                                                                                                                                                                                                                                                                                                                                                                                                                                                                                                                                                                                                                                                                                                                                                                                                                                                |
|                       | 3D Fabrication Workshop                                 | 30                   | 1      | 60<br>30                   | 60<br>30                       | Supervisor & Student Space EH&S High Risk Area                                                                                                                                                                                                                                                                                                                                                                                                                                                                                                                                                                                                                                                                                                                                                                                                                                                                                                                                                                                                                                                                                                                                                                                                                                                                                                                                                                                                                                                                                                                                                                                                                                                                                                                                                                                                                                                                                                                                                                                                                                                                                 |
|                       | Laser Cutters                                           | 30                   | 1      | 885                        | 1,046                          | Erios nigii kisk Area                                                                                                                                                                                                                                                                                                                                                                                                                                                                                                                                                                                                                                                                                                                                                                                                                                                                                                                                                                                                                                                                                                                                                                                                                                                                                                                                                                                                                                                                                                                                                                                                                                                                                                                                                                                                                                                                                                                                                                                                                                                                                                          |
| Information Resources |                                                         |                      |        |                            |                                |                                                                                                                                                                                                                                                                                                                                                                                                                                                                                                                                                                                                                                                                                                                                                                                                                                                                                                                                                                                                                                                                                                                                                                                                                                                                                                                                                                                                                                                                                                                                                                                                                                                                                                                                                                                                                                                                                                                                                                                                                                                                                                                                |
| Library               | Library Staff Open Plan                                 | 90                   | 1      | 90                         |                                | 9 staff @ 10m2 per person                                                                                                                                                                                                                                                                                                                                                                                                                                                                                                                                                                                                                                                                                                                                                                                                                                                                                                                                                                                                                                                                                                                                                                                                                                                                                                                                                                                                                                                                                                                                                                                                                                                                                                                                                                                                                                                                                                                                                                                                                                                                                                      |
|                       | Discipline Library officer Service Supervisor           | 14<br>14             | 1<br>1 | 14<br>14                   |                                |                                                                                                                                                                                                                                                                                                                                                                                                                                                                                                                                                                                                                                                                                                                                                                                                                                                                                                                                                                                                                                                                                                                                                                                                                                                                                                                                                                                                                                                                                                                                                                                                                                                                                                                                                                                                                                                                                                                                                                                                                                                                                                                                |
|                       | Staff Meeting Room                                      | 38                   | 1      | 38                         |                                |                                                                                                                                                                                                                                                                                                                                                                                                                                                                                                                                                                                                                                                                                                                                                                                                                                                                                                                                                                                                                                                                                                                                                                                                                                                                                                                                                                                                                                                                                                                                                                                                                                                                                                                                                                                                                                                                                                                                                                                                                                                                                                                                |
|                       | Staff Photocopy                                         | 14                   | 1      | 14                         |                                |                                                                                                                                                                                                                                                                                                                                                                                                                                                                                                                                                                                                                                                                                                                                                                                                                                                                                                                                                                                                                                                                                                                                                                                                                                                                                                                                                                                                                                                                                                                                                                                                                                                                                                                                                                                                                                                                                                                                                                                                                                                                                                                                |
|                       | Collections                                             | 930                  | 1      | 930                        |                                |                                                                                                                                                                                                                                                                                                                                                                                                                                                                                                                                                                                                                                                                                                                                                                                                                                                                                                                                                                                                                                                                                                                                                                                                                                                                                                                                                                                                                                                                                                                                                                                                                                                                                                                                                                                                                                                                                                                                                                                                                                                                                                                                |
|                       | Reserve Collection - General                            |                      |        | included                   |                                | Existing Faculty Reserved Collection plus Maps<br>Collection                                                                                                                                                                                                                                                                                                                                                                                                                                                                                                                                                                                                                                                                                                                                                                                                                                                                                                                                                                                                                                                                                                                                                                                                                                                                                                                                                                                                                                                                                                                                                                                                                                                                                                                                                                                                                                                                                                                                                                                                                                                                   |
|                       | Reserve Collection - Maps                               | 296                  | 1      | 296                        |                                | Existing collection in ERC Library Level 4.                                                                                                                                                                                                                                                                                                                                                                                                                                                                                                                                                                                                                                                                                                                                                                                                                                                                                                                                                                                                                                                                                                                                                                                                                                                                                                                                                                                                                                                                                                                                                                                                                                                                                                                                                                                                                                                                                                                                                                                                                                                                                    |
|                       | High Use (Open Access Reserve) Reading                  | 31.5<br>100          | 1      | 32<br>100                  |                                | at 2.5m2 per seat = 100m2                                                                                                                                                                                                                                                                                                                                                                                                                                                                                                                                                                                                                                                                                                                                                                                                                                                                                                                                                                                                                                                                                                                                                                                                                                                                                                                                                                                                                                                                                                                                                                                                                                                                                                                                                                                                                                                                                                                                                                                                                                                                                                      |
|                       | Collaborative spaces                                    | 264                  | 1      | 264                        |                                | TEFMA 4.0m2 per seat                                                                                                                                                                                                                                                                                                                                                                                                                                                                                                                                                                                                                                                                                                                                                                                                                                                                                                                                                                                                                                                                                                                                                                                                                                                                                                                                                                                                                                                                                                                                                                                                                                                                                                                                                                                                                                                                                                                                                                                                                                                                                                           |
|                       | Individual Study Tables                                 | 39                   | 1      | 39                         |                                | at 3m2 per seat = 39m2                                                                                                                                                                                                                                                                                                                                                                                                                                                                                                                                                                                                                                                                                                                                                                                                                                                                                                                                                                                                                                                                                                                                                                                                                                                                                                                                                                                                                                                                                                                                                                                                                                                                                                                                                                                                                                                                                                                                                                                                                                                                                                         |
|                       | Individual Computer Workstations Quick Access Terminals | 24.5<br>24.5         | 1      | 25<br>25                   |                                | at 3.5m2 per student = 24.5m2<br>at 3.5m2 per student = 24.5m2                                                                                                                                                                                                                                                                                                                                                                                                                                                                                                                                                                                                                                                                                                                                                                                                                                                                                                                                                                                                                                                                                                                                                                                                                                                                                                                                                                                                                                                                                                                                                                                                                                                                                                                                                                                                                                                                                                                                                                                                                                                                 |
|                       | Service Point & Returns                                 | 91.4                 | 1      | 91                         |                                | at 5.5III2 per student = 24.5III2                                                                                                                                                                                                                                                                                                                                                                                                                                                                                                                                                                                                                                                                                                                                                                                                                                                                                                                                                                                                                                                                                                                                                                                                                                                                                                                                                                                                                                                                                                                                                                                                                                                                                                                                                                                                                                                                                                                                                                                                                                                                                              |
|                       | Library Store                                           | 150                  | 1      | 150                        | 220                            | (currently in basement)                                                                                                                                                                                                                                                                                                                                                                                                                                                                                                                                                                                                                                                                                                                                                                                                                                                                                                                                                                                                                                                                                                                                                                                                                                                                                                                                                                                                                                                                                                                                                                                                                                                                                                                                                                                                                                                                                                                                                                                                                                                                                                        |
| Computer Labs         | MCD. Computer labo                                      | 60                   | 2      | 2,121                      | 2,255                          | TEEMA 2 2m2 nor washatation 20 students                                                                                                                                                                                                                                                                                                                                                                                                                                                                                                                                                                                                                                                                                                                                                                                                                                                                                                                                                                                                                                                                                                                                                                                                                                                                                                                                                                                                                                                                                                                                                                                                                                                                                                                                                                                                                                                                                                                                                                                                                                                                                        |
|                       | MSD - Computer labs                                     | 69                   | 2      | 138                        | 106                            | TEFMA 2.3m2 per workstation. 30 students per room                                                                                                                                                                                                                                                                                                                                                                                                                                                                                                                                                                                                                                                                                                                                                                                                                                                                                                                                                                                                                                                                                                                                                                                                                                                                                                                                                                                                                                                                                                                                                                                                                                                                                                                                                                                                                                                                                                                                                                                                                                                                              |
|                       | Computer Labs (Yr 1) Bachelor of Environment            | 69                   | 1      | 69                         | 90                             | TEFMA 2.3m2 per workstation. 30 students per room                                                                                                                                                                                                                                                                                                                                                                                                                                                                                                                                                                                                                                                                                                                                                                                                                                                                                                                                                                                                                                                                                                                                                                                                                                                                                                                                                                                                                                                                                                                                                                                                                                                                                                                                                                                                                                                                                                                                                                                                                                                                              |
|                       | Computer Labs (Yr 2&3) Bachelor of Environment          |                      | 2      | 138                        | 140                            | TEFMA 2.3m2 per workstation. 30 students per room                                                                                                                                                                                                                                                                                                                                                                                                                                                                                                                                                                                                                                                                                                                                                                                                                                                                                                                                                                                                                                                                                                                                                                                                                                                                                                                                                                                                                                                                                                                                                                                                                                                                                                                                                                                                                                                                                                                                                                                                                                                                              |
|                       | Computer Lab (Research Higher Degree)                   | 69                   | 1      | 69                         | 75                             | TEFMA 2.3m2 per workstation. 30 students per room                                                                                                                                                                                                                                                                                                                                                                                                                                                                                                                                                                                                                                                                                                                                                                                                                                                                                                                                                                                                                                                                                                                                                                                                                                                                                                                                                                                                                                                                                                                                                                                                                                                                                                                                                                                                                                                                                                                                                                                                                                                                              |
|                       | Print Room                                              | 50                   | 1      | 50                         | 50                             | Equal to existing - 2 large printers, 2 medium printers, 2 small printers                                                                                                                                                                                                                                                                                                                                                                                                                                                                                                                                                                                                                                                                                                                                                                                                                                                                                                                                                                                                                                                                                                                                                                                                                                                                                                                                                                                                                                                                                                                                                                                                                                                                                                                                                                                                                                                                                                                                                                                                                                                      |
|                       |                                                         |                      |        | 464                        | 461                            |                                                                                                                                                                                                                                                                                                                                                                                                                                                                                                                                                                                                                                                                                                                                                                                                                                                                                                                                                                                                                                                                                                                                                                                                                                                                                                                                                                                                                                                                                                                                                                                                                                                                                                                                                                                                                                                                                                                                                                                                                                                                                                                                |