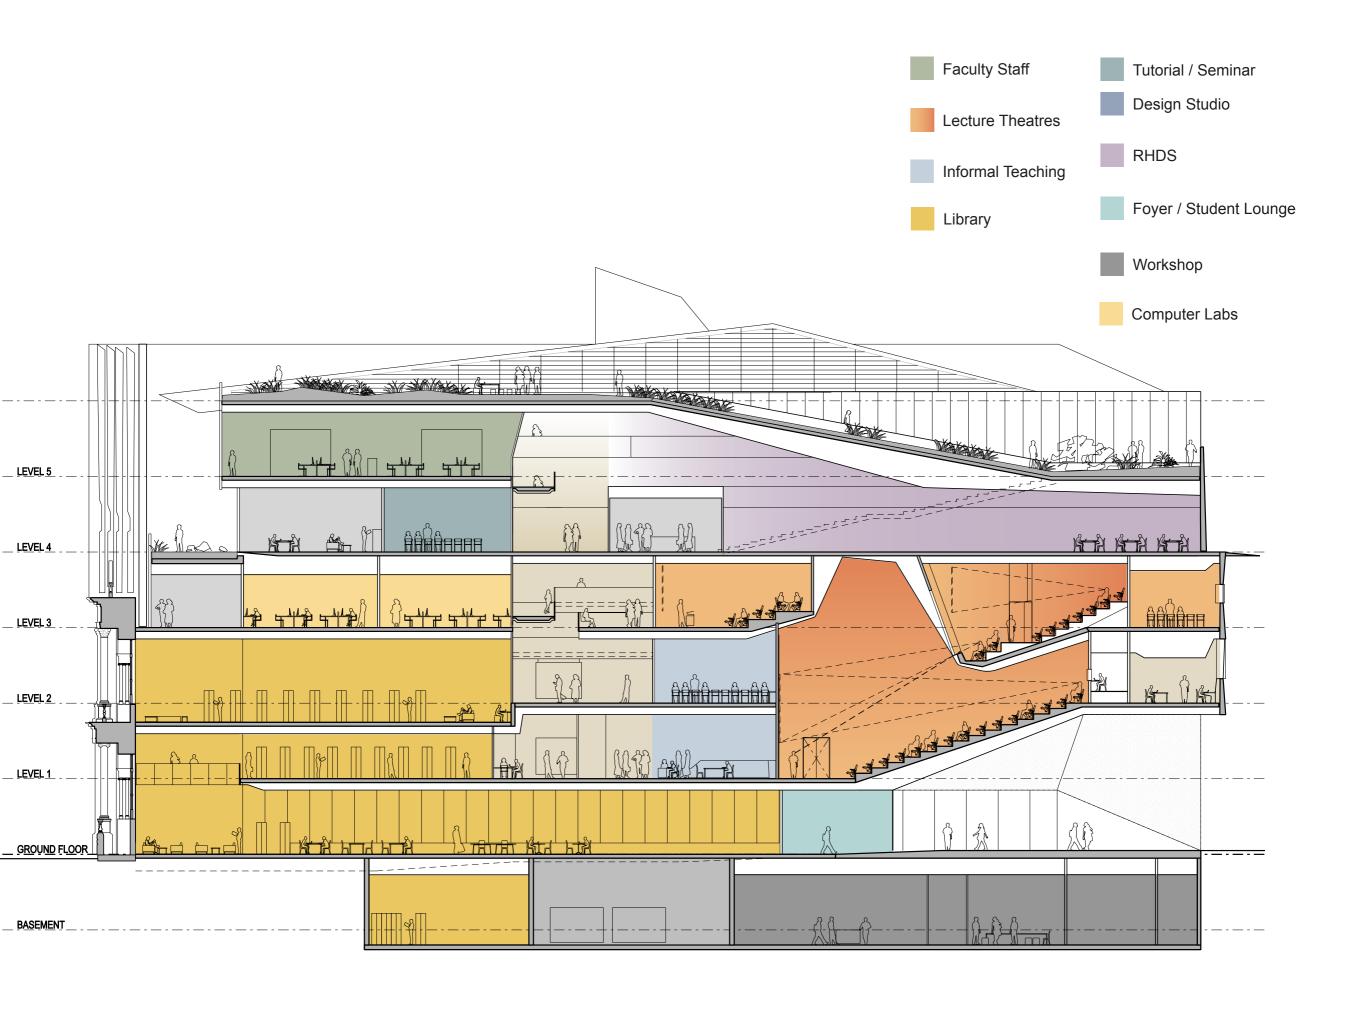

|                       | Area Name                                               | Briefed<br>Area (m2) | No.    | Total Briefed<br>Area (m2) | Total Area<br>Provided<br>(m2) | Notes / Assumptions                                                                                                                                                                                                                                                                                                                                                                                                                                                                                                                                                                                                                                                                                                                                                                                                                                                                                                                                                                                                                                                                                                                                                                                                                                                                                                                                                                                                                                                                                                                                                                                                                                                                                                                                                                                                                                                                                                                                                                                                                                                                                                            |
|-----------------------|---------------------------------------------------------|----------------------|--------|----------------------------|--------------------------------|--------------------------------------------------------------------------------------------------------------------------------------------------------------------------------------------------------------------------------------------------------------------------------------------------------------------------------------------------------------------------------------------------------------------------------------------------------------------------------------------------------------------------------------------------------------------------------------------------------------------------------------------------------------------------------------------------------------------------------------------------------------------------------------------------------------------------------------------------------------------------------------------------------------------------------------------------------------------------------------------------------------------------------------------------------------------------------------------------------------------------------------------------------------------------------------------------------------------------------------------------------------------------------------------------------------------------------------------------------------------------------------------------------------------------------------------------------------------------------------------------------------------------------------------------------------------------------------------------------------------------------------------------------------------------------------------------------------------------------------------------------------------------------------------------------------------------------------------------------------------------------------------------------------------------------------------------------------------------------------------------------------------------------------------------------------------------------------------------------------------------------|
| Common Amenity        | Foyer Gathering / Lounge / Informal seating areas       | 500                  | 1      | 500                        | 885                            | Gateway to libray, café, main lecture theatre<br>and connection to invited and public spaces.<br>Lounge area for 50 - 70 students - operate 24/7                                                                                                                                                                                                                                                                                                                                                                                                                                                                                                                                                                                                                                                                                                                                                                                                                                                                                                                                                                                                                                                                                                                                                                                                                                                                                                                                                                                                                                                                                                                                                                                                                                                                                                                                                                                                                                                                                                                                                                               |
|                       | Large Exhibition                                        | 300                  | 1      | 300                        | 300                            | Single large exhibition space only. Wall hanging space - 70% of total perimeter.                                                                                                                                                                                                                                                                                                                                                                                                                                                                                                                                                                                                                                                                                                                                                                                                                                                                                                                                                                                                                                                                                                                                                                                                                                                                                                                                                                                                                                                                                                                                                                                                                                                                                                                                                                                                                                                                                                                                                                                                                                               |
|                       | Exhibition Preparation Area BOH Small Exhibition        | 50<br>100            | 1      | 50<br>100                  | 95                             | Single smaller dedicated exhibition space. Wall hanging space - 70% of total perimeter.                                                                                                                                                                                                                                                                                                                                                                                                                                                                                                                                                                                                                                                                                                                                                                                                                                                                                                                                                                                                                                                                                                                                                                                                                                                                                                                                                                                                                                                                                                                                                                                                                                                                                                                                                                                                                                                                                                                                                                                                                                        |
|                       | Café                                                    | 170                  | 1      | 170                        | 180                            | 120m2 Front of House, 50m2 back of house. Cold shell only to be provided. Fit-out design and works separate to project budget. Internal seating 30 - 50 people, External Seating 30-50 people                                                                                                                                                                                                                                                                                                                                                                                                                                                                                                                                                                                                                                                                                                                                                                                                                                                                                                                                                                                                                                                                                                                                                                                                                                                                                                                                                                                                                                                                                                                                                                                                                                                                                                                                                                                                                                                                                                                                  |
|                       |                                                         |                      |        | 1,120                      | 1,460                          | DCOURCE TO THE PROPERTY OF THE |
| General Teaching      | Tutorial / Seminar Rooms                                | 75                   | 14     | 1,050                      | 1,080                          | Timetabled spaces. Each 15-20 studentsTEFMA 2.0m2 per student. 75m2 per space was quoted by Rosemary Kirkby pg 7 (3.75m2 per student)                                                                                                                                                                                                                                                                                                                                                                                                                                                                                                                                                                                                                                                                                                                                                                                                                                                                                                                                                                                                                                                                                                                                                                                                                                                                                                                                                                                                                                                                                                                                                                                                                                                                                                                                                                                                                                                                                                                                                                                          |
|                       | Informal teaching spaces                                | 75                   | 14     | 1,050                      | 1,050                          | Non-timetabled spaces.                                                                                                                                                                                                                                                                                                                                                                                                                                                                                                                                                                                                                                                                                                                                                                                                                                                                                                                                                                                                                                                                                                                                                                                                                                                                                                                                                                                                                                                                                                                                                                                                                                                                                                                                                                                                                                                                                                                                                                                                                                                                                                         |
|                       | Design Studio Spaces                                    | 75                   | 20     | 1,500                      | 1,395                          | Equal to timetabled space MSD - 20 Spaces for 15 to 20 people TEFMA 2.8m2 per student (3.75m2 equal to Teaching                                                                                                                                                                                                                                                                                                                                                                                                                                                                                                                                                                                                                                                                                                                                                                                                                                                                                                                                                                                                                                                                                                                                                                                                                                                                                                                                                                                                                                                                                                                                                                                                                                                                                                                                                                                                                                                                                                                                                                                                                |
|                       |                                                         |                      |        | 3,600                      | 3,525                          | Spaces)                                                                                                                                                                                                                                                                                                                                                                                                                                                                                                                                                                                                                                                                                                                                                                                                                                                                                                                                                                                                                                                                                                                                                                                                                                                                                                                                                                                                                                                                                                                                                                                                                                                                                                                                                                                                                                                                                                                                                                                                                                                                                                                        |
| Lecture Theatres      | Large Lecture Theatre                                   | 425                  | 1      | 425                        | 400                            | 450 student capacity.<br>100students x 1.1; 350students x 0.9 = 425m2                                                                                                                                                                                                                                                                                                                                                                                                                                                                                                                                                                                                                                                                                                                                                                                                                                                                                                                                                                                                                                                                                                                                                                                                                                                                                                                                                                                                                                                                                                                                                                                                                                                                                                                                                                                                                                                                                                                                                                                                                                                          |
|                       | Projector / IT Room<br>Medium Lecture Theatre           | 10<br>155            | 2      | 10<br>310                  | 10<br>335                      | 120-150 student capacity<br>100students x 1.1; 50students x 0.9 = 155m2                                                                                                                                                                                                                                                                                                                                                                                                                                                                                                                                                                                                                                                                                                                                                                                                                                                                                                                                                                                                                                                                                                                                                                                                                                                                                                                                                                                                                                                                                                                                                                                                                                                                                                                                                                                                                                                                                                                                                                                                                                                        |
|                       | Small Lecture Theatre                                   | 66                   | 2      | 132                        | 130                            | 50-60 student capacity                                                                                                                                                                                                                                                                                                                                                                                                                                                                                                                                                                                                                                                                                                                                                                                                                                                                                                                                                                                                                                                                                                                                                                                                                                                                                                                                                                                                                                                                                                                                                                                                                                                                                                                                                                                                                                                                                                                                                                                                                                                                                                         |
|                       |                                                         |                      |        | 877                        | 875                            | 60students x 1.1 = 66m2                                                                                                                                                                                                                                                                                                                                                                                                                                                                                                                                                                                                                                                                                                                                                                                                                                                                                                                                                                                                                                                                                                                                                                                                                                                                                                                                                                                                                                                                                                                                                                                                                                                                                                                                                                                                                                                                                                                                                                                                                                                                                                        |
| Workshops             | Workshop                                                | 80                   | 1      | 80                         | 82                             | Hamish Hill report minimum recommendations                                                                                                                                                                                                                                                                                                                                                                                                                                                                                                                                                                                                                                                                                                                                                                                                                                                                                                                                                                                                                                                                                                                                                                                                                                                                                                                                                                                                                                                                                                                                                                                                                                                                                                                                                                                                                                                                                                                                                                                                                                                                                     |
|                       | Materials Store                                         | 50                   | 1      | 50                         | 65                             |                                                                                                                                                                                                                                                                                                                                                                                                                                                                                                                                                                                                                                                                                                                                                                                                                                                                                                                                                                                                                                                                                                                                                                                                                                                                                                                                                                                                                                                                                                                                                                                                                                                                                                                                                                                                                                                                                                                                                                                                                                                                                                                                |
|                       | Experimental Space Model making                         | 80<br>80             | 1      | 80<br>80                   | 230                            |                                                                                                                                                                                                                                                                                                                                                                                                                                                                                                                                                                                                                                                                                                                                                                                                                                                                                                                                                                                                                                                                                                                                                                                                                                                                                                                                                                                                                                                                                                                                                                                                                                                                                                                                                                                                                                                                                                                                                                                                                                                                                                                                |
|                       | Spray Booth                                             | 20                   | 1      | 20                         | 20                             |                                                                                                                                                                                                                                                                                                                                                                                                                                                                                                                                                                                                                                                                                                                                                                                                                                                                                                                                                                                                                                                                                                                                                                                                                                                                                                                                                                                                                                                                                                                                                                                                                                                                                                                                                                                                                                                                                                                                                                                                                                                                                                                                |
|                       | Foam cutting and Moulding                               | 20                   | 1      | 20                         | 20                             |                                                                                                                                                                                                                                                                                                                                                                                                                                                                                                                                                                                                                                                                                                                                                                                                                                                                                                                                                                                                                                                                                                                                                                                                                                                                                                                                                                                                                                                                                                                                                                                                                                                                                                                                                                                                                                                                                                                                                                                                                                                                                                                                |
|                       | Vacuum forming space<br>Metal Working Space             | 20                   | 1      | 20<br>20                   | 20<br>20                       |                                                                                                                                                                                                                                                                                                                                                                                                                                                                                                                                                                                                                                                                                                                                                                                                                                                                                                                                                                                                                                                                                                                                                                                                                                                                                                                                                                                                                                                                                                                                                                                                                                                                                                                                                                                                                                                                                                                                                                                                                                                                                                                                |
|                       | Machine Workshop                                        | 95                   | 1      | 95                         | 105                            |                                                                                                                                                                                                                                                                                                                                                                                                                                                                                                                                                                                                                                                                                                                                                                                                                                                                                                                                                                                                                                                                                                                                                                                                                                                                                                                                                                                                                                                                                                                                                                                                                                                                                                                                                                                                                                                                                                                                                                                                                                                                                                                                |
|                       | Wet Area                                                | 60                   | 1      | 60                         | 57                             |                                                                                                                                                                                                                                                                                                                                                                                                                                                                                                                                                                                                                                                                                                                                                                                                                                                                                                                                                                                                                                                                                                                                                                                                                                                                                                                                                                                                                                                                                                                                                                                                                                                                                                                                                                                                                                                                                                                                                                                                                                                                                                                                |
|                       | Office External construction space                      | 200                  | 1<br>1 | 20 200                     | 35<br>250                      |                                                                                                                                                                                                                                                                                                                                                                                                                                                                                                                                                                                                                                                                                                                                                                                                                                                                                                                                                                                                                                                                                                                                                                                                                                                                                                                                                                                                                                                                                                                                                                                                                                                                                                                                                                                                                                                                                                                                                                                                                                                                                                                                |
|                       | External store                                          | 50                   | 1      | 50                         | 52                             |                                                                                                                                                                                                                                                                                                                                                                                                                                                                                                                                                                                                                                                                                                                                                                                                                                                                                                                                                                                                                                                                                                                                                                                                                                                                                                                                                                                                                                                                                                                                                                                                                                                                                                                                                                                                                                                                                                                                                                                                                                                                                                                                |
|                       | 3D Fabrication Workshop                                 | 30                   | 1      | 60<br>30                   | 60<br>30                       | Supervisor & Student Space EH&S High Risk Area                                                                                                                                                                                                                                                                                                                                                                                                                                                                                                                                                                                                                                                                                                                                                                                                                                                                                                                                                                                                                                                                                                                                                                                                                                                                                                                                                                                                                                                                                                                                                                                                                                                                                                                                                                                                                                                                                                                                                                                                                                                                                 |
|                       | Laser Cutters                                           | 30                   | 1      | 885                        | 1,046                          | Erios nigii kisk Area                                                                                                                                                                                                                                                                                                                                                                                                                                                                                                                                                                                                                                                                                                                                                                                                                                                                                                                                                                                                                                                                                                                                                                                                                                                                                                                                                                                                                                                                                                                                                                                                                                                                                                                                                                                                                                                                                                                                                                                                                                                                                                          |
| Information Resources |                                                         |                      |        |                            |                                |                                                                                                                                                                                                                                                                                                                                                                                                                                                                                                                                                                                                                                                                                                                                                                                                                                                                                                                                                                                                                                                                                                                                                                                                                                                                                                                                                                                                                                                                                                                                                                                                                                                                                                                                                                                                                                                                                                                                                                                                                                                                                                                                |
| Library               | Library Staff Open Plan                                 | 90                   | 1      | 90                         |                                | 9 staff @ 10m2 per person                                                                                                                                                                                                                                                                                                                                                                                                                                                                                                                                                                                                                                                                                                                                                                                                                                                                                                                                                                                                                                                                                                                                                                                                                                                                                                                                                                                                                                                                                                                                                                                                                                                                                                                                                                                                                                                                                                                                                                                                                                                                                                      |
|                       | Discipline Library officer Service Supervisor           | 14<br>14             | 1<br>1 | 14<br>14                   |                                |                                                                                                                                                                                                                                                                                                                                                                                                                                                                                                                                                                                                                                                                                                                                                                                                                                                                                                                                                                                                                                                                                                                                                                                                                                                                                                                                                                                                                                                                                                                                                                                                                                                                                                                                                                                                                                                                                                                                                                                                                                                                                                                                |
|                       | Staff Meeting Room                                      | 38                   | 1      | 38                         |                                |                                                                                                                                                                                                                                                                                                                                                                                                                                                                                                                                                                                                                                                                                                                                                                                                                                                                                                                                                                                                                                                                                                                                                                                                                                                                                                                                                                                                                                                                                                                                                                                                                                                                                                                                                                                                                                                                                                                                                                                                                                                                                                                                |
|                       | Staff Photocopy                                         | 14                   | 1      | 14                         |                                |                                                                                                                                                                                                                                                                                                                                                                                                                                                                                                                                                                                                                                                                                                                                                                                                                                                                                                                                                                                                                                                                                                                                                                                                                                                                                                                                                                                                                                                                                                                                                                                                                                                                                                                                                                                                                                                                                                                                                                                                                                                                                                                                |
|                       | Collections                                             | 930                  | 1      | 930                        |                                |                                                                                                                                                                                                                                                                                                                                                                                                                                                                                                                                                                                                                                                                                                                                                                                                                                                                                                                                                                                                                                                                                                                                                                                                                                                                                                                                                                                                                                                                                                                                                                                                                                                                                                                                                                                                                                                                                                                                                                                                                                                                                                                                |
|                       | Reserve Collection - General                            |                      |        | included                   |                                | Existing Faculty Reserved Collection plus Maps<br>Collection                                                                                                                                                                                                                                                                                                                                                                                                                                                                                                                                                                                                                                                                                                                                                                                                                                                                                                                                                                                                                                                                                                                                                                                                                                                                                                                                                                                                                                                                                                                                                                                                                                                                                                                                                                                                                                                                                                                                                                                                                                                                   |
|                       | Reserve Collection - Maps                               | 296                  | 1      | 296                        |                                | Existing collection in ERC Library Level 4.                                                                                                                                                                                                                                                                                                                                                                                                                                                                                                                                                                                                                                                                                                                                                                                                                                                                                                                                                                                                                                                                                                                                                                                                                                                                                                                                                                                                                                                                                                                                                                                                                                                                                                                                                                                                                                                                                                                                                                                                                                                                                    |
|                       | High Use (Open Access Reserve) Reading                  | 31.5<br>100          | 1      | 32<br>100                  |                                | at 2.5m2 per seat = 100m2                                                                                                                                                                                                                                                                                                                                                                                                                                                                                                                                                                                                                                                                                                                                                                                                                                                                                                                                                                                                                                                                                                                                                                                                                                                                                                                                                                                                                                                                                                                                                                                                                                                                                                                                                                                                                                                                                                                                                                                                                                                                                                      |
|                       | Collaborative spaces                                    | 264                  | 1      | 264                        |                                | TEFMA 4.0m2 per seat                                                                                                                                                                                                                                                                                                                                                                                                                                                                                                                                                                                                                                                                                                                                                                                                                                                                                                                                                                                                                                                                                                                                                                                                                                                                                                                                                                                                                                                                                                                                                                                                                                                                                                                                                                                                                                                                                                                                                                                                                                                                                                           |
|                       | Individual Study Tables                                 | 39                   | 1      | 39                         |                                | at 3m2 per seat = 39m2                                                                                                                                                                                                                                                                                                                                                                                                                                                                                                                                                                                                                                                                                                                                                                                                                                                                                                                                                                                                                                                                                                                                                                                                                                                                                                                                                                                                                                                                                                                                                                                                                                                                                                                                                                                                                                                                                                                                                                                                                                                                                                         |
|                       | Individual Computer Workstations Quick Access Terminals | 24.5<br>24.5         | 1      | 25<br>25                   |                                | at 3.5m2 per student = 24.5m2<br>at 3.5m2 per student = 24.5m2                                                                                                                                                                                                                                                                                                                                                                                                                                                                                                                                                                                                                                                                                                                                                                                                                                                                                                                                                                                                                                                                                                                                                                                                                                                                                                                                                                                                                                                                                                                                                                                                                                                                                                                                                                                                                                                                                                                                                                                                                                                                 |
|                       | Service Point & Returns                                 | 91.4                 | 1      | 91                         |                                | at 5.5III2 per student = 24.5III2                                                                                                                                                                                                                                                                                                                                                                                                                                                                                                                                                                                                                                                                                                                                                                                                                                                                                                                                                                                                                                                                                                                                                                                                                                                                                                                                                                                                                                                                                                                                                                                                                                                                                                                                                                                                                                                                                                                                                                                                                                                                                              |
|                       | Library Store                                           | 150                  | 1      | 150                        | 220                            | (currently in basement)                                                                                                                                                                                                                                                                                                                                                                                                                                                                                                                                                                                                                                                                                                                                                                                                                                                                                                                                                                                                                                                                                                                                                                                                                                                                                                                                                                                                                                                                                                                                                                                                                                                                                                                                                                                                                                                                                                                                                                                                                                                                                                        |
| Computer Labs         | MCD. Computer labo                                      | 60                   | 2      | 2,121                      | 2,255                          | TEEMA 2 2m2 nor washatation 20 students                                                                                                                                                                                                                                                                                                                                                                                                                                                                                                                                                                                                                                                                                                                                                                                                                                                                                                                                                                                                                                                                                                                                                                                                                                                                                                                                                                                                                                                                                                                                                                                                                                                                                                                                                                                                                                                                                                                                                                                                                                                                                        |
|                       | MSD - Computer labs                                     | 69                   | 2      | 138                        | 106                            | TEFMA 2.3m2 per workstation. 30 students per room                                                                                                                                                                                                                                                                                                                                                                                                                                                                                                                                                                                                                                                                                                                                                                                                                                                                                                                                                                                                                                                                                                                                                                                                                                                                                                                                                                                                                                                                                                                                                                                                                                                                                                                                                                                                                                                                                                                                                                                                                                                                              |
|                       | Computer Labs (Yr 1) Bachelor of Environment            | 69                   | 1      | 69                         | 90                             | TEFMA 2.3m2 per workstation. 30 students per room                                                                                                                                                                                                                                                                                                                                                                                                                                                                                                                                                                                                                                                                                                                                                                                                                                                                                                                                                                                                                                                                                                                                                                                                                                                                                                                                                                                                                                                                                                                                                                                                                                                                                                                                                                                                                                                                                                                                                                                                                                                                              |
|                       | Computer Labs (Yr 2&3) Bachelor of Environment          |                      | 2      | 138                        | 140                            | TEFMA 2.3m2 per workstation. 30 students per room                                                                                                                                                                                                                                                                                                                                                                                                                                                                                                                                                                                                                                                                                                                                                                                                                                                                                                                                                                                                                                                                                                                                                                                                                                                                                                                                                                                                                                                                                                                                                                                                                                                                                                                                                                                                                                                                                                                                                                                                                                                                              |
|                       | Computer Lab (Research Higher Degree)                   | 69                   | 1      | 69                         | 75                             | TEFMA 2.3m2 per workstation. 30 students per room                                                                                                                                                                                                                                                                                                                                                                                                                                                                                                                                                                                                                                                                                                                                                                                                                                                                                                                                                                                                                                                                                                                                                                                                                                                                                                                                                                                                                                                                                                                                                                                                                                                                                                                                                                                                                                                                                                                                                                                                                                                                              |
|                       | Print Room                                              | 50                   | 1      | 50                         | 50                             | Equal to existing - 2 large printers, 2 medium printers, 2 small printers                                                                                                                                                                                                                                                                                                                                                                                                                                                                                                                                                                                                                                                                                                                                                                                                                                                                                                                                                                                                                                                                                                                                                                                                                                                                                                                                                                                                                                                                                                                                                                                                                                                                                                                                                                                                                                                                                                                                                                                                                                                      |
|                       |                                                         |                      |        | 464                        | 461                            |                                                                                                                                                                                                                                                                                                                                                                                                                                                                                                                                                                                                                                                                                                                                                                                                                                                                                                                                                                                                                                                                                                                                                                                                                                                                                                                                                                                                                                                                                                                                                                                                                                                                                                                                                                                                                                                                                                                                                                                                                                                                                                                                |