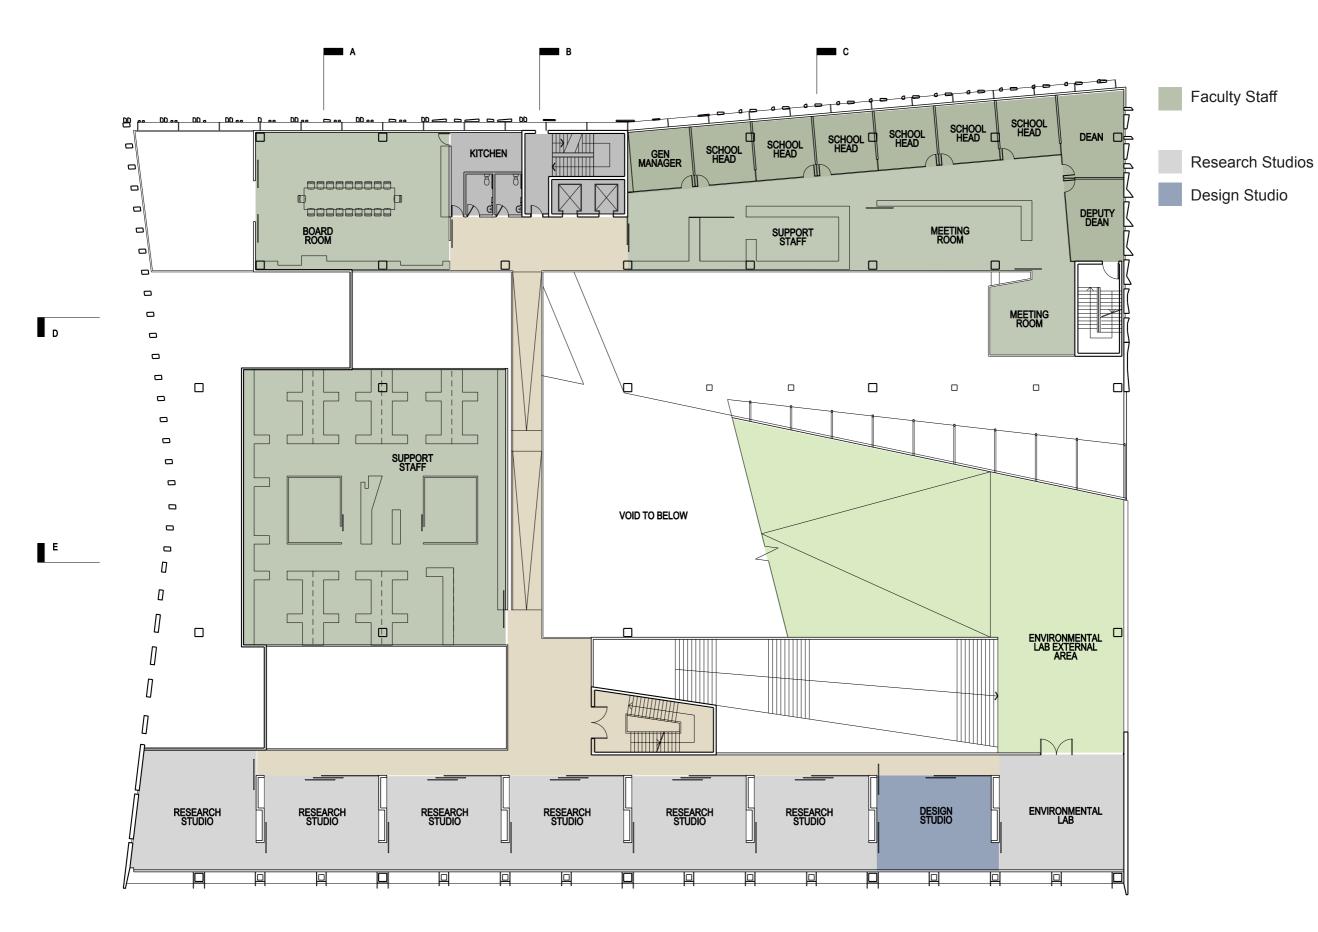

|                       | Area Name                                               | Briefed<br>Area (m2) | No.    | Total Briefed<br>Area (m2) | Total Area<br>Provided<br>(m2) | Notes / Assumptions                                                                                                                                                                                                                                                                                                                                                                                                                                                                                                                                                                                                                                                                                                                                                                                                                                                                                                                                                                                                                                                                                                                                                                                                                                                                                                                                                                                                                                                                                                                                                                                                                                                                                                                                                                                                                                                                                                                                                                                                                                                                                                            |
|-----------------------|---------------------------------------------------------|----------------------|--------|----------------------------|--------------------------------|--------------------------------------------------------------------------------------------------------------------------------------------------------------------------------------------------------------------------------------------------------------------------------------------------------------------------------------------------------------------------------------------------------------------------------------------------------------------------------------------------------------------------------------------------------------------------------------------------------------------------------------------------------------------------------------------------------------------------------------------------------------------------------------------------------------------------------------------------------------------------------------------------------------------------------------------------------------------------------------------------------------------------------------------------------------------------------------------------------------------------------------------------------------------------------------------------------------------------------------------------------------------------------------------------------------------------------------------------------------------------------------------------------------------------------------------------------------------------------------------------------------------------------------------------------------------------------------------------------------------------------------------------------------------------------------------------------------------------------------------------------------------------------------------------------------------------------------------------------------------------------------------------------------------------------------------------------------------------------------------------------------------------------------------------------------------------------------------------------------------------------|
| Common Amenity        | Foyer Gathering / Lounge / Informal seating areas       | 500                  | 1      | 500                        | 885                            | Gateway to libray, café, main lecture theatre<br>and connection to invited and public spaces.<br>Lounge area for 50 - 70 students - operate 24/7                                                                                                                                                                                                                                                                                                                                                                                                                                                                                                                                                                                                                                                                                                                                                                                                                                                                                                                                                                                                                                                                                                                                                                                                                                                                                                                                                                                                                                                                                                                                                                                                                                                                                                                                                                                                                                                                                                                                                                               |
|                       | Large Exhibition                                        | 300                  | 1      | 300                        | 300                            | Single large exhibition space only. Wall hanging space - 70% of total perimeter.                                                                                                                                                                                                                                                                                                                                                                                                                                                                                                                                                                                                                                                                                                                                                                                                                                                                                                                                                                                                                                                                                                                                                                                                                                                                                                                                                                                                                                                                                                                                                                                                                                                                                                                                                                                                                                                                                                                                                                                                                                               |
|                       | Exhibition Preparation Area BOH Small Exhibition        | 50<br>100            | 1      | 50<br>100                  | 95                             | Single smaller dedicated exhibition space. Wall hanging space - 70% of total perimeter.                                                                                                                                                                                                                                                                                                                                                                                                                                                                                                                                                                                                                                                                                                                                                                                                                                                                                                                                                                                                                                                                                                                                                                                                                                                                                                                                                                                                                                                                                                                                                                                                                                                                                                                                                                                                                                                                                                                                                                                                                                        |
|                       | Café                                                    | 170                  | 1      | 170                        | 180                            | 120m2 Front of House, 50m2 back of house. Cold shell only to be provided. Fit-out design and works separate to project budget. Internal seating 30 - 50 people, External Seating 30-50 people                                                                                                                                                                                                                                                                                                                                                                                                                                                                                                                                                                                                                                                                                                                                                                                                                                                                                                                                                                                                                                                                                                                                                                                                                                                                                                                                                                                                                                                                                                                                                                                                                                                                                                                                                                                                                                                                                                                                  |
|                       |                                                         |                      |        | 1,120                      | 1,460                          | DCOURCE TO THE PROPERTY OF THE |
| General Teaching      | Tutorial / Seminar Rooms                                | 75                   | 14     | 1,050                      | 1,080                          | Timetabled spaces. Each 15-20 studentsTEFMA 2.0m2 per student. 75m2 per space was quoted by Rosemary Kirkby pg 7 (3.75m2 per student)                                                                                                                                                                                                                                                                                                                                                                                                                                                                                                                                                                                                                                                                                                                                                                                                                                                                                                                                                                                                                                                                                                                                                                                                                                                                                                                                                                                                                                                                                                                                                                                                                                                                                                                                                                                                                                                                                                                                                                                          |
|                       | Informal teaching spaces                                | 75                   | 14     | 1,050                      | 1,050                          | Non-timetabled spaces.                                                                                                                                                                                                                                                                                                                                                                                                                                                                                                                                                                                                                                                                                                                                                                                                                                                                                                                                                                                                                                                                                                                                                                                                                                                                                                                                                                                                                                                                                                                                                                                                                                                                                                                                                                                                                                                                                                                                                                                                                                                                                                         |
|                       | Design Studio Spaces                                    | 75                   | 20     | 1,500                      | 1,395                          | Equal to timetabled space MSD - 20 Spaces for 15 to 20 people TEFMA 2.8m2 per student (3.75m2 equal to Teaching                                                                                                                                                                                                                                                                                                                                                                                                                                                                                                                                                                                                                                                                                                                                                                                                                                                                                                                                                                                                                                                                                                                                                                                                                                                                                                                                                                                                                                                                                                                                                                                                                                                                                                                                                                                                                                                                                                                                                                                                                |
|                       |                                                         |                      |        | 3,600                      | 3,525                          | Spaces)                                                                                                                                                                                                                                                                                                                                                                                                                                                                                                                                                                                                                                                                                                                                                                                                                                                                                                                                                                                                                                                                                                                                                                                                                                                                                                                                                                                                                                                                                                                                                                                                                                                                                                                                                                                                                                                                                                                                                                                                                                                                                                                        |
| Lecture Theatres      | Large Lecture Theatre                                   | 425                  | 1      | 425                        | 400                            | 450 student capacity.<br>100students x 1.1; 350students x 0.9 = 425m2                                                                                                                                                                                                                                                                                                                                                                                                                                                                                                                                                                                                                                                                                                                                                                                                                                                                                                                                                                                                                                                                                                                                                                                                                                                                                                                                                                                                                                                                                                                                                                                                                                                                                                                                                                                                                                                                                                                                                                                                                                                          |
|                       | Projector / IT Room<br>Medium Lecture Theatre           | 10<br>155            | 2      | 10<br>310                  | 10<br>335                      | 120-150 student capacity<br>100students x 1.1; 50students x 0.9 = 155m2                                                                                                                                                                                                                                                                                                                                                                                                                                                                                                                                                                                                                                                                                                                                                                                                                                                                                                                                                                                                                                                                                                                                                                                                                                                                                                                                                                                                                                                                                                                                                                                                                                                                                                                                                                                                                                                                                                                                                                                                                                                        |
|                       | Small Lecture Theatre                                   | 66                   | 2      | 132                        | 130                            | 50-60 student capacity                                                                                                                                                                                                                                                                                                                                                                                                                                                                                                                                                                                                                                                                                                                                                                                                                                                                                                                                                                                                                                                                                                                                                                                                                                                                                                                                                                                                                                                                                                                                                                                                                                                                                                                                                                                                                                                                                                                                                                                                                                                                                                         |
|                       |                                                         |                      |        | 877                        | 875                            | 60students x 1.1 = 66m2                                                                                                                                                                                                                                                                                                                                                                                                                                                                                                                                                                                                                                                                                                                                                                                                                                                                                                                                                                                                                                                                                                                                                                                                                                                                                                                                                                                                                                                                                                                                                                                                                                                                                                                                                                                                                                                                                                                                                                                                                                                                                                        |
| Workshops             | Workshop                                                | 80                   | 1      | 80                         | 82                             | Hamish Hill report minimum recommendations                                                                                                                                                                                                                                                                                                                                                                                                                                                                                                                                                                                                                                                                                                                                                                                                                                                                                                                                                                                                                                                                                                                                                                                                                                                                                                                                                                                                                                                                                                                                                                                                                                                                                                                                                                                                                                                                                                                                                                                                                                                                                     |
|                       | Materials Store                                         | 50                   | 1      | 50                         | 65                             |                                                                                                                                                                                                                                                                                                                                                                                                                                                                                                                                                                                                                                                                                                                                                                                                                                                                                                                                                                                                                                                                                                                                                                                                                                                                                                                                                                                                                                                                                                                                                                                                                                                                                                                                                                                                                                                                                                                                                                                                                                                                                                                                |
|                       | Experimental Space Model making                         | 80<br>80             | 1      | 80<br>80                   | 230                            |                                                                                                                                                                                                                                                                                                                                                                                                                                                                                                                                                                                                                                                                                                                                                                                                                                                                                                                                                                                                                                                                                                                                                                                                                                                                                                                                                                                                                                                                                                                                                                                                                                                                                                                                                                                                                                                                                                                                                                                                                                                                                                                                |
|                       | Spray Booth                                             | 20                   | 1      | 20                         | 20                             |                                                                                                                                                                                                                                                                                                                                                                                                                                                                                                                                                                                                                                                                                                                                                                                                                                                                                                                                                                                                                                                                                                                                                                                                                                                                                                                                                                                                                                                                                                                                                                                                                                                                                                                                                                                                                                                                                                                                                                                                                                                                                                                                |
|                       | Foam cutting and Moulding                               | 20                   | 1      | 20                         | 20                             |                                                                                                                                                                                                                                                                                                                                                                                                                                                                                                                                                                                                                                                                                                                                                                                                                                                                                                                                                                                                                                                                                                                                                                                                                                                                                                                                                                                                                                                                                                                                                                                                                                                                                                                                                                                                                                                                                                                                                                                                                                                                                                                                |
|                       | Vacuum forming space<br>Metal Working Space             | 20                   | 1      | 20<br>20                   | 20<br>20                       |                                                                                                                                                                                                                                                                                                                                                                                                                                                                                                                                                                                                                                                                                                                                                                                                                                                                                                                                                                                                                                                                                                                                                                                                                                                                                                                                                                                                                                                                                                                                                                                                                                                                                                                                                                                                                                                                                                                                                                                                                                                                                                                                |
|                       | Machine Workshop                                        | 95                   | 1      | 95                         | 105                            |                                                                                                                                                                                                                                                                                                                                                                                                                                                                                                                                                                                                                                                                                                                                                                                                                                                                                                                                                                                                                                                                                                                                                                                                                                                                                                                                                                                                                                                                                                                                                                                                                                                                                                                                                                                                                                                                                                                                                                                                                                                                                                                                |
|                       | Wet Area                                                | 60                   | 1      | 60                         | 57                             |                                                                                                                                                                                                                                                                                                                                                                                                                                                                                                                                                                                                                                                                                                                                                                                                                                                                                                                                                                                                                                                                                                                                                                                                                                                                                                                                                                                                                                                                                                                                                                                                                                                                                                                                                                                                                                                                                                                                                                                                                                                                                                                                |
|                       | Office External construction space                      | 200                  | 1<br>1 | 20 200                     | 35<br>250                      |                                                                                                                                                                                                                                                                                                                                                                                                                                                                                                                                                                                                                                                                                                                                                                                                                                                                                                                                                                                                                                                                                                                                                                                                                                                                                                                                                                                                                                                                                                                                                                                                                                                                                                                                                                                                                                                                                                                                                                                                                                                                                                                                |
|                       | External store                                          | 50                   | 1      | 50                         | 52                             |                                                                                                                                                                                                                                                                                                                                                                                                                                                                                                                                                                                                                                                                                                                                                                                                                                                                                                                                                                                                                                                                                                                                                                                                                                                                                                                                                                                                                                                                                                                                                                                                                                                                                                                                                                                                                                                                                                                                                                                                                                                                                                                                |
|                       | 3D Fabrication Workshop                                 | 30                   | 1      | 60<br>30                   | 60<br>30                       | Supervisor & Student Space EH&S High Risk Area                                                                                                                                                                                                                                                                                                                                                                                                                                                                                                                                                                                                                                                                                                                                                                                                                                                                                                                                                                                                                                                                                                                                                                                                                                                                                                                                                                                                                                                                                                                                                                                                                                                                                                                                                                                                                                                                                                                                                                                                                                                                                 |
|                       | Laser Cutters                                           | 30                   | 1      | 885                        | 1,046                          | Erios nigii kisk Area                                                                                                                                                                                                                                                                                                                                                                                                                                                                                                                                                                                                                                                                                                                                                                                                                                                                                                                                                                                                                                                                                                                                                                                                                                                                                                                                                                                                                                                                                                                                                                                                                                                                                                                                                                                                                                                                                                                                                                                                                                                                                                          |
| Information Resources |                                                         |                      |        |                            |                                |                                                                                                                                                                                                                                                                                                                                                                                                                                                                                                                                                                                                                                                                                                                                                                                                                                                                                                                                                                                                                                                                                                                                                                                                                                                                                                                                                                                                                                                                                                                                                                                                                                                                                                                                                                                                                                                                                                                                                                                                                                                                                                                                |
| Library               | Library Staff Open Plan                                 | 90                   | 1      | 90                         |                                | 9 staff @ 10m2 per person                                                                                                                                                                                                                                                                                                                                                                                                                                                                                                                                                                                                                                                                                                                                                                                                                                                                                                                                                                                                                                                                                                                                                                                                                                                                                                                                                                                                                                                                                                                                                                                                                                                                                                                                                                                                                                                                                                                                                                                                                                                                                                      |
|                       | Discipline Library officer Service Supervisor           | 14<br>14             | 1<br>1 | 14<br>14                   |                                |                                                                                                                                                                                                                                                                                                                                                                                                                                                                                                                                                                                                                                                                                                                                                                                                                                                                                                                                                                                                                                                                                                                                                                                                                                                                                                                                                                                                                                                                                                                                                                                                                                                                                                                                                                                                                                                                                                                                                                                                                                                                                                                                |
|                       | Staff Meeting Room                                      | 38                   | 1      | 38                         |                                |                                                                                                                                                                                                                                                                                                                                                                                                                                                                                                                                                                                                                                                                                                                                                                                                                                                                                                                                                                                                                                                                                                                                                                                                                                                                                                                                                                                                                                                                                                                                                                                                                                                                                                                                                                                                                                                                                                                                                                                                                                                                                                                                |
|                       | Staff Photocopy                                         | 14                   | 1      | 14                         |                                |                                                                                                                                                                                                                                                                                                                                                                                                                                                                                                                                                                                                                                                                                                                                                                                                                                                                                                                                                                                                                                                                                                                                                                                                                                                                                                                                                                                                                                                                                                                                                                                                                                                                                                                                                                                                                                                                                                                                                                                                                                                                                                                                |
|                       | Collections                                             | 930                  | 1      | 930                        |                                |                                                                                                                                                                                                                                                                                                                                                                                                                                                                                                                                                                                                                                                                                                                                                                                                                                                                                                                                                                                                                                                                                                                                                                                                                                                                                                                                                                                                                                                                                                                                                                                                                                                                                                                                                                                                                                                                                                                                                                                                                                                                                                                                |
|                       | Reserve Collection - General                            |                      |        | included                   |                                | Existing Faculty Reserved Collection plus Maps<br>Collection                                                                                                                                                                                                                                                                                                                                                                                                                                                                                                                                                                                                                                                                                                                                                                                                                                                                                                                                                                                                                                                                                                                                                                                                                                                                                                                                                                                                                                                                                                                                                                                                                                                                                                                                                                                                                                                                                                                                                                                                                                                                   |
|                       | Reserve Collection - Maps                               | 296                  | 1      | 296                        |                                | Existing collection in ERC Library Level 4.                                                                                                                                                                                                                                                                                                                                                                                                                                                                                                                                                                                                                                                                                                                                                                                                                                                                                                                                                                                                                                                                                                                                                                                                                                                                                                                                                                                                                                                                                                                                                                                                                                                                                                                                                                                                                                                                                                                                                                                                                                                                                    |
|                       | High Use (Open Access Reserve) Reading                  | 31.5<br>100          | 1      | 32<br>100                  |                                | at 2.5m2 per seat = 100m2                                                                                                                                                                                                                                                                                                                                                                                                                                                                                                                                                                                                                                                                                                                                                                                                                                                                                                                                                                                                                                                                                                                                                                                                                                                                                                                                                                                                                                                                                                                                                                                                                                                                                                                                                                                                                                                                                                                                                                                                                                                                                                      |
|                       | Collaborative spaces                                    | 264                  | 1      | 264                        |                                | TEFMA 4.0m2 per seat                                                                                                                                                                                                                                                                                                                                                                                                                                                                                                                                                                                                                                                                                                                                                                                                                                                                                                                                                                                                                                                                                                                                                                                                                                                                                                                                                                                                                                                                                                                                                                                                                                                                                                                                                                                                                                                                                                                                                                                                                                                                                                           |
|                       | Individual Study Tables                                 | 39                   | 1      | 39                         |                                | at 3m2 per seat = 39m2                                                                                                                                                                                                                                                                                                                                                                                                                                                                                                                                                                                                                                                                                                                                                                                                                                                                                                                                                                                                                                                                                                                                                                                                                                                                                                                                                                                                                                                                                                                                                                                                                                                                                                                                                                                                                                                                                                                                                                                                                                                                                                         |
|                       | Individual Computer Workstations Quick Access Terminals | 24.5<br>24.5         | 1      | 25<br>25                   |                                | at 3.5m2 per student = 24.5m2<br>at 3.5m2 per student = 24.5m2                                                                                                                                                                                                                                                                                                                                                                                                                                                                                                                                                                                                                                                                                                                                                                                                                                                                                                                                                                                                                                                                                                                                                                                                                                                                                                                                                                                                                                                                                                                                                                                                                                                                                                                                                                                                                                                                                                                                                                                                                                                                 |
|                       | Service Point & Returns                                 | 91.4                 | 1      | 91                         |                                | at 5.5III2 per student = 24.5III2                                                                                                                                                                                                                                                                                                                                                                                                                                                                                                                                                                                                                                                                                                                                                                                                                                                                                                                                                                                                                                                                                                                                                                                                                                                                                                                                                                                                                                                                                                                                                                                                                                                                                                                                                                                                                                                                                                                                                                                                                                                                                              |
|                       | Library Store                                           | 150                  | 1      | 150                        | 220                            | (currently in basement)                                                                                                                                                                                                                                                                                                                                                                                                                                                                                                                                                                                                                                                                                                                                                                                                                                                                                                                                                                                                                                                                                                                                                                                                                                                                                                                                                                                                                                                                                                                                                                                                                                                                                                                                                                                                                                                                                                                                                                                                                                                                                                        |
| Computer Labs         | MCD. Computer labo                                      | 60                   | 2      | 2,121                      | 2,255                          | TEEMA 2 2m2 nor washatation 20 students                                                                                                                                                                                                                                                                                                                                                                                                                                                                                                                                                                                                                                                                                                                                                                                                                                                                                                                                                                                                                                                                                                                                                                                                                                                                                                                                                                                                                                                                                                                                                                                                                                                                                                                                                                                                                                                                                                                                                                                                                                                                                        |
|                       | MSD - Computer labs                                     | 69                   | 2      | 138                        | 106                            | TEFMA 2.3m2 per workstation. 30 students per room                                                                                                                                                                                                                                                                                                                                                                                                                                                                                                                                                                                                                                                                                                                                                                                                                                                                                                                                                                                                                                                                                                                                                                                                                                                                                                                                                                                                                                                                                                                                                                                                                                                                                                                                                                                                                                                                                                                                                                                                                                                                              |
|                       | Computer Labs (Yr 1) Bachelor of Environment            | 69                   | 1      | 69                         | 90                             | TEFMA 2.3m2 per workstation. 30 students per room                                                                                                                                                                                                                                                                                                                                                                                                                                                                                                                                                                                                                                                                                                                                                                                                                                                                                                                                                                                                                                                                                                                                                                                                                                                                                                                                                                                                                                                                                                                                                                                                                                                                                                                                                                                                                                                                                                                                                                                                                                                                              |
|                       | Computer Labs (Yr 2&3) Bachelor of Environment          |                      | 2      | 138                        | 140                            | TEFMA 2.3m2 per workstation. 30 students per room                                                                                                                                                                                                                                                                                                                                                                                                                                                                                                                                                                                                                                                                                                                                                                                                                                                                                                                                                                                                                                                                                                                                                                                                                                                                                                                                                                                                                                                                                                                                                                                                                                                                                                                                                                                                                                                                                                                                                                                                                                                                              |
|                       | Computer Lab (Research Higher Degree)                   | 69                   | 1      | 69                         | 75                             | TEFMA 2.3m2 per workstation. 30 students per room                                                                                                                                                                                                                                                                                                                                                                                                                                                                                                                                                                                                                                                                                                                                                                                                                                                                                                                                                                                                                                                                                                                                                                                                                                                                                                                                                                                                                                                                                                                                                                                                                                                                                                                                                                                                                                                                                                                                                                                                                                                                              |
|                       | Print Room                                              | 50                   | 1      | 50                         | 50                             | Equal to existing - 2 large printers, 2 medium printers, 2 small printers                                                                                                                                                                                                                                                                                                                                                                                                                                                                                                                                                                                                                                                                                                                                                                                                                                                                                                                                                                                                                                                                                                                                                                                                                                                                                                                                                                                                                                                                                                                                                                                                                                                                                                                                                                                                                                                                                                                                                                                                                                                      |
|                       |                                                         |                      |        | 464                        | 461                            |                                                                                                                                                                                                                                                                                                                                                                                                                                                                                                                                                                                                                                                                                                                                                                                                                                                                                                                                                                                                                                                                                                                                                                                                                                                                                                                                                                                                                                                                                                                                                                                                                                                                                                                                                                                                                                                                                                                                                                                                                                                                                                                                |