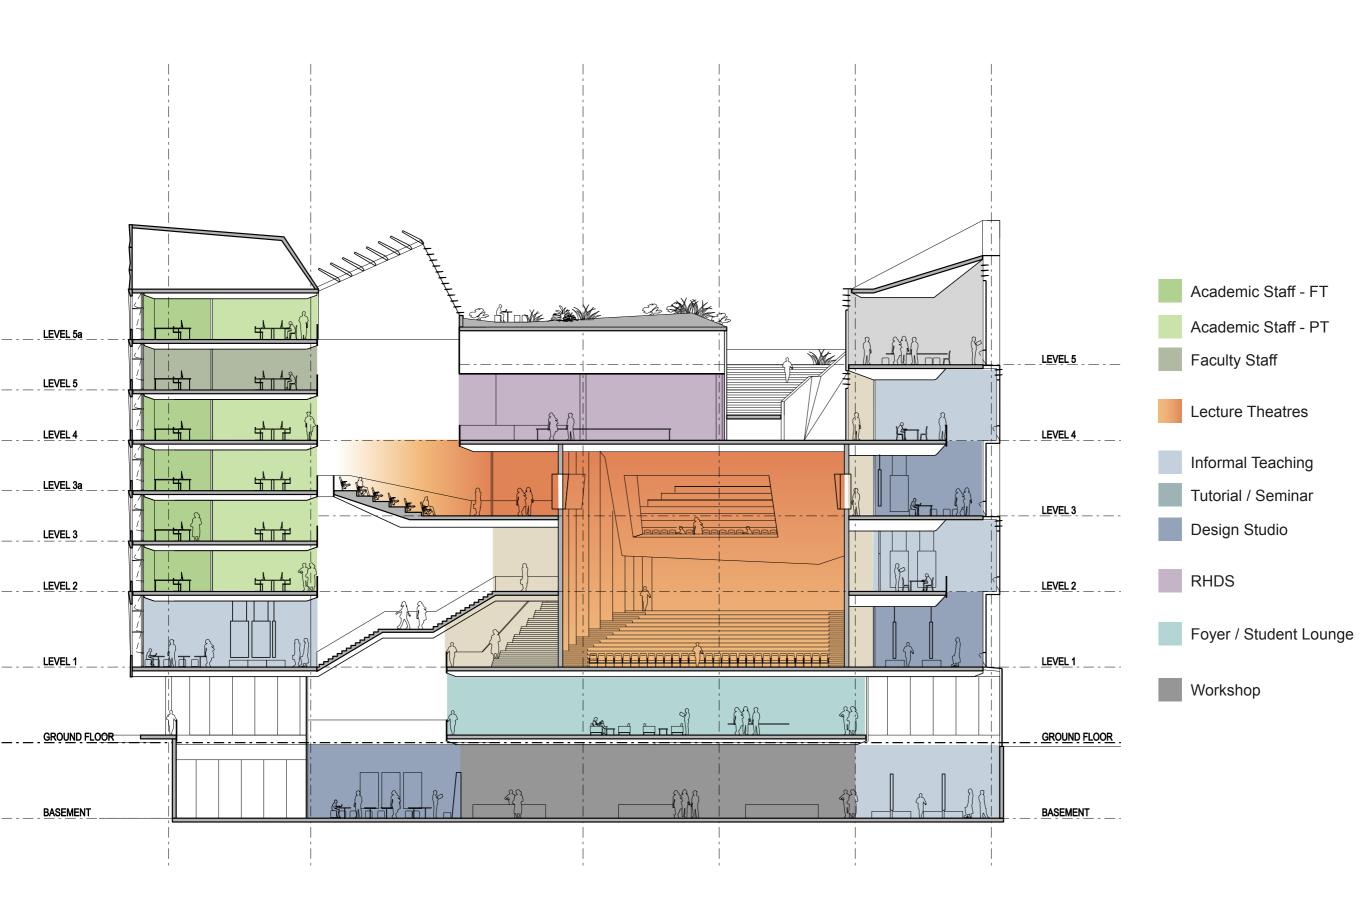

|                       | Area Name                                               | Briefed<br>Area (m2) | No.    | Total Briefed<br>Area (m2) | Total Area<br>Provided<br>(m2) | Notes / Assumptions                                                                                                                                                                                                                                                                                                                                                                                                                                                                                                                                                                                                                                                                                                                                                                                                                                                                                                                                                                                                                                                                                                                                                                                                                                                                                                                                                                                                                                                                                                                                                                                                                                                                                                                                                                                                                                                                                                                                                                                                                                                                                                            |
|-----------------------|---------------------------------------------------------|----------------------|--------|----------------------------|--------------------------------|--------------------------------------------------------------------------------------------------------------------------------------------------------------------------------------------------------------------------------------------------------------------------------------------------------------------------------------------------------------------------------------------------------------------------------------------------------------------------------------------------------------------------------------------------------------------------------------------------------------------------------------------------------------------------------------------------------------------------------------------------------------------------------------------------------------------------------------------------------------------------------------------------------------------------------------------------------------------------------------------------------------------------------------------------------------------------------------------------------------------------------------------------------------------------------------------------------------------------------------------------------------------------------------------------------------------------------------------------------------------------------------------------------------------------------------------------------------------------------------------------------------------------------------------------------------------------------------------------------------------------------------------------------------------------------------------------------------------------------------------------------------------------------------------------------------------------------------------------------------------------------------------------------------------------------------------------------------------------------------------------------------------------------------------------------------------------------------------------------------------------------|
| Common Amenity        | Foyer Gathering / Lounge / Informal seating areas       | 500                  | 1      | 500                        | 885                            | Gateway to libray, café, main lecture theatre<br>and connection to invited and public spaces.<br>Lounge area for 50 - 70 students - operate 24/7                                                                                                                                                                                                                                                                                                                                                                                                                                                                                                                                                                                                                                                                                                                                                                                                                                                                                                                                                                                                                                                                                                                                                                                                                                                                                                                                                                                                                                                                                                                                                                                                                                                                                                                                                                                                                                                                                                                                                                               |
|                       | Large Exhibition                                        | 300                  | 1      | 300                        | 300                            | Single large exhibition space only. Wall hanging space - 70% of total perimeter.                                                                                                                                                                                                                                                                                                                                                                                                                                                                                                                                                                                                                                                                                                                                                                                                                                                                                                                                                                                                                                                                                                                                                                                                                                                                                                                                                                                                                                                                                                                                                                                                                                                                                                                                                                                                                                                                                                                                                                                                                                               |
|                       | Exhibition Preparation Area BOH Small Exhibition        | 50<br>100            | 1      | 50<br>100                  | 95                             | Single smaller dedicated exhibition space. Wall hanging space - 70% of total perimeter.                                                                                                                                                                                                                                                                                                                                                                                                                                                                                                                                                                                                                                                                                                                                                                                                                                                                                                                                                                                                                                                                                                                                                                                                                                                                                                                                                                                                                                                                                                                                                                                                                                                                                                                                                                                                                                                                                                                                                                                                                                        |
|                       | Café                                                    | 170                  | 1      | 170                        | 180                            | 120m2 Front of House, 50m2 back of house. Cold shell only to be provided. Fit-out design and works separate to project budget. Internal seating 30 - 50 people, External Seating 30-50 people                                                                                                                                                                                                                                                                                                                                                                                                                                                                                                                                                                                                                                                                                                                                                                                                                                                                                                                                                                                                                                                                                                                                                                                                                                                                                                                                                                                                                                                                                                                                                                                                                                                                                                                                                                                                                                                                                                                                  |
|                       |                                                         |                      |        | 1,120                      | 1,460                          | DCOURCE TO THE PROPERTY OF THE |
| General Teaching      | Tutorial / Seminar Rooms                                | 75                   | 14     | 1,050                      | 1,080                          | Timetabled spaces. Each 15-20 studentsTEFMA 2.0m2 per student. 75m2 per space was quoted by Rosemary Kirkby pg 7 (3.75m2 per student)                                                                                                                                                                                                                                                                                                                                                                                                                                                                                                                                                                                                                                                                                                                                                                                                                                                                                                                                                                                                                                                                                                                                                                                                                                                                                                                                                                                                                                                                                                                                                                                                                                                                                                                                                                                                                                                                                                                                                                                          |
|                       | Informal teaching spaces                                | 75                   | 14     | 1,050                      | 1,050                          | Non-timetabled spaces.                                                                                                                                                                                                                                                                                                                                                                                                                                                                                                                                                                                                                                                                                                                                                                                                                                                                                                                                                                                                                                                                                                                                                                                                                                                                                                                                                                                                                                                                                                                                                                                                                                                                                                                                                                                                                                                                                                                                                                                                                                                                                                         |
|                       | Design Studio Spaces                                    | 75                   | 20     | 1,500                      | 1,395                          | Equal to timetabled space MSD - 20 Spaces for 15 to 20 people TEFMA 2.8m2 per student (3.75m2 equal to Teaching                                                                                                                                                                                                                                                                                                                                                                                                                                                                                                                                                                                                                                                                                                                                                                                                                                                                                                                                                                                                                                                                                                                                                                                                                                                                                                                                                                                                                                                                                                                                                                                                                                                                                                                                                                                                                                                                                                                                                                                                                |
|                       |                                                         |                      |        | 3,600                      | 3,525                          | Spaces)                                                                                                                                                                                                                                                                                                                                                                                                                                                                                                                                                                                                                                                                                                                                                                                                                                                                                                                                                                                                                                                                                                                                                                                                                                                                                                                                                                                                                                                                                                                                                                                                                                                                                                                                                                                                                                                                                                                                                                                                                                                                                                                        |
| Lecture Theatres      | Large Lecture Theatre                                   | 425                  | 1      | 425                        | 400                            | 450 student capacity.<br>100students x 1.1; 350students x 0.9 = 425m2                                                                                                                                                                                                                                                                                                                                                                                                                                                                                                                                                                                                                                                                                                                                                                                                                                                                                                                                                                                                                                                                                                                                                                                                                                                                                                                                                                                                                                                                                                                                                                                                                                                                                                                                                                                                                                                                                                                                                                                                                                                          |
|                       | Projector / IT Room<br>Medium Lecture Theatre           | 10<br>155            | 2      | 10<br>310                  | 10<br>335                      | 120-150 student capacity<br>100students x 1.1; 50students x 0.9 = 155m2                                                                                                                                                                                                                                                                                                                                                                                                                                                                                                                                                                                                                                                                                                                                                                                                                                                                                                                                                                                                                                                                                                                                                                                                                                                                                                                                                                                                                                                                                                                                                                                                                                                                                                                                                                                                                                                                                                                                                                                                                                                        |
|                       | Small Lecture Theatre                                   | 66                   | 2      | 132                        | 130                            | 50-60 student capacity                                                                                                                                                                                                                                                                                                                                                                                                                                                                                                                                                                                                                                                                                                                                                                                                                                                                                                                                                                                                                                                                                                                                                                                                                                                                                                                                                                                                                                                                                                                                                                                                                                                                                                                                                                                                                                                                                                                                                                                                                                                                                                         |
|                       |                                                         |                      |        | 877                        | 875                            | 60students x 1.1 = 66m2                                                                                                                                                                                                                                                                                                                                                                                                                                                                                                                                                                                                                                                                                                                                                                                                                                                                                                                                                                                                                                                                                                                                                                                                                                                                                                                                                                                                                                                                                                                                                                                                                                                                                                                                                                                                                                                                                                                                                                                                                                                                                                        |
| Workshops             | Workshop                                                | 80                   | 1      | 80                         | 82                             | Hamish Hill report minimum recommendations                                                                                                                                                                                                                                                                                                                                                                                                                                                                                                                                                                                                                                                                                                                                                                                                                                                                                                                                                                                                                                                                                                                                                                                                                                                                                                                                                                                                                                                                                                                                                                                                                                                                                                                                                                                                                                                                                                                                                                                                                                                                                     |
|                       | Materials Store                                         | 50                   | 1      | 50                         | 65                             |                                                                                                                                                                                                                                                                                                                                                                                                                                                                                                                                                                                                                                                                                                                                                                                                                                                                                                                                                                                                                                                                                                                                                                                                                                                                                                                                                                                                                                                                                                                                                                                                                                                                                                                                                                                                                                                                                                                                                                                                                                                                                                                                |
|                       | Experimental Space Model making                         | 80<br>80             | 1      | 80<br>80                   | 230                            |                                                                                                                                                                                                                                                                                                                                                                                                                                                                                                                                                                                                                                                                                                                                                                                                                                                                                                                                                                                                                                                                                                                                                                                                                                                                                                                                                                                                                                                                                                                                                                                                                                                                                                                                                                                                                                                                                                                                                                                                                                                                                                                                |
|                       | Spray Booth                                             | 20                   | 1      | 20                         | 20                             |                                                                                                                                                                                                                                                                                                                                                                                                                                                                                                                                                                                                                                                                                                                                                                                                                                                                                                                                                                                                                                                                                                                                                                                                                                                                                                                                                                                                                                                                                                                                                                                                                                                                                                                                                                                                                                                                                                                                                                                                                                                                                                                                |
|                       | Foam cutting and Moulding                               | 20                   | 1      | 20                         | 20                             |                                                                                                                                                                                                                                                                                                                                                                                                                                                                                                                                                                                                                                                                                                                                                                                                                                                                                                                                                                                                                                                                                                                                                                                                                                                                                                                                                                                                                                                                                                                                                                                                                                                                                                                                                                                                                                                                                                                                                                                                                                                                                                                                |
|                       | Vacuum forming space<br>Metal Working Space             | 20                   | 1      | 20<br>20                   | 20<br>20                       |                                                                                                                                                                                                                                                                                                                                                                                                                                                                                                                                                                                                                                                                                                                                                                                                                                                                                                                                                                                                                                                                                                                                                                                                                                                                                                                                                                                                                                                                                                                                                                                                                                                                                                                                                                                                                                                                                                                                                                                                                                                                                                                                |
|                       | Machine Workshop                                        | 95                   | 1      | 95                         | 105                            |                                                                                                                                                                                                                                                                                                                                                                                                                                                                                                                                                                                                                                                                                                                                                                                                                                                                                                                                                                                                                                                                                                                                                                                                                                                                                                                                                                                                                                                                                                                                                                                                                                                                                                                                                                                                                                                                                                                                                                                                                                                                                                                                |
|                       | Wet Area                                                | 60                   | 1      | 60                         | 57                             |                                                                                                                                                                                                                                                                                                                                                                                                                                                                                                                                                                                                                                                                                                                                                                                                                                                                                                                                                                                                                                                                                                                                                                                                                                                                                                                                                                                                                                                                                                                                                                                                                                                                                                                                                                                                                                                                                                                                                                                                                                                                                                                                |
|                       | Office External construction space                      | 200                  | 1<br>1 | 20 200                     | 35<br>250                      |                                                                                                                                                                                                                                                                                                                                                                                                                                                                                                                                                                                                                                                                                                                                                                                                                                                                                                                                                                                                                                                                                                                                                                                                                                                                                                                                                                                                                                                                                                                                                                                                                                                                                                                                                                                                                                                                                                                                                                                                                                                                                                                                |
|                       | External store                                          | 50                   | 1      | 50                         | 52                             |                                                                                                                                                                                                                                                                                                                                                                                                                                                                                                                                                                                                                                                                                                                                                                                                                                                                                                                                                                                                                                                                                                                                                                                                                                                                                                                                                                                                                                                                                                                                                                                                                                                                                                                                                                                                                                                                                                                                                                                                                                                                                                                                |
|                       | 3D Fabrication Workshop                                 | 30                   | 1      | 60<br>30                   | 60<br>30                       | Supervisor & Student Space EH&S High Risk Area                                                                                                                                                                                                                                                                                                                                                                                                                                                                                                                                                                                                                                                                                                                                                                                                                                                                                                                                                                                                                                                                                                                                                                                                                                                                                                                                                                                                                                                                                                                                                                                                                                                                                                                                                                                                                                                                                                                                                                                                                                                                                 |
|                       | Laser Cutters                                           | 30                   | 1      | 885                        | 1,046                          | Erios nigii kisk Area                                                                                                                                                                                                                                                                                                                                                                                                                                                                                                                                                                                                                                                                                                                                                                                                                                                                                                                                                                                                                                                                                                                                                                                                                                                                                                                                                                                                                                                                                                                                                                                                                                                                                                                                                                                                                                                                                                                                                                                                                                                                                                          |
| Information Resources |                                                         |                      |        |                            |                                |                                                                                                                                                                                                                                                                                                                                                                                                                                                                                                                                                                                                                                                                                                                                                                                                                                                                                                                                                                                                                                                                                                                                                                                                                                                                                                                                                                                                                                                                                                                                                                                                                                                                                                                                                                                                                                                                                                                                                                                                                                                                                                                                |
| Library               | Library Staff Open Plan                                 | 90                   | 1      | 90                         |                                | 9 staff @ 10m2 per person                                                                                                                                                                                                                                                                                                                                                                                                                                                                                                                                                                                                                                                                                                                                                                                                                                                                                                                                                                                                                                                                                                                                                                                                                                                                                                                                                                                                                                                                                                                                                                                                                                                                                                                                                                                                                                                                                                                                                                                                                                                                                                      |
|                       | Discipline Library officer Service Supervisor           | 14<br>14             | 1<br>1 | 14<br>14                   |                                |                                                                                                                                                                                                                                                                                                                                                                                                                                                                                                                                                                                                                                                                                                                                                                                                                                                                                                                                                                                                                                                                                                                                                                                                                                                                                                                                                                                                                                                                                                                                                                                                                                                                                                                                                                                                                                                                                                                                                                                                                                                                                                                                |
|                       | Staff Meeting Room                                      | 38                   | 1      | 38                         |                                |                                                                                                                                                                                                                                                                                                                                                                                                                                                                                                                                                                                                                                                                                                                                                                                                                                                                                                                                                                                                                                                                                                                                                                                                                                                                                                                                                                                                                                                                                                                                                                                                                                                                                                                                                                                                                                                                                                                                                                                                                                                                                                                                |
|                       | Staff Photocopy                                         | 14                   | 1      | 14                         |                                |                                                                                                                                                                                                                                                                                                                                                                                                                                                                                                                                                                                                                                                                                                                                                                                                                                                                                                                                                                                                                                                                                                                                                                                                                                                                                                                                                                                                                                                                                                                                                                                                                                                                                                                                                                                                                                                                                                                                                                                                                                                                                                                                |
|                       | Collections                                             | 930                  | 1      | 930                        |                                |                                                                                                                                                                                                                                                                                                                                                                                                                                                                                                                                                                                                                                                                                                                                                                                                                                                                                                                                                                                                                                                                                                                                                                                                                                                                                                                                                                                                                                                                                                                                                                                                                                                                                                                                                                                                                                                                                                                                                                                                                                                                                                                                |
|                       | Reserve Collection - General                            |                      |        | included                   |                                | Existing Faculty Reserved Collection plus Maps<br>Collection                                                                                                                                                                                                                                                                                                                                                                                                                                                                                                                                                                                                                                                                                                                                                                                                                                                                                                                                                                                                                                                                                                                                                                                                                                                                                                                                                                                                                                                                                                                                                                                                                                                                                                                                                                                                                                                                                                                                                                                                                                                                   |
|                       | Reserve Collection - Maps                               | 296                  | 1      | 296                        |                                | Existing collection in ERC Library Level 4.                                                                                                                                                                                                                                                                                                                                                                                                                                                                                                                                                                                                                                                                                                                                                                                                                                                                                                                                                                                                                                                                                                                                                                                                                                                                                                                                                                                                                                                                                                                                                                                                                                                                                                                                                                                                                                                                                                                                                                                                                                                                                    |
|                       | High Use (Open Access Reserve) Reading                  | 31.5<br>100          | 1      | 32<br>100                  |                                | at 2.5m2 per seat = 100m2                                                                                                                                                                                                                                                                                                                                                                                                                                                                                                                                                                                                                                                                                                                                                                                                                                                                                                                                                                                                                                                                                                                                                                                                                                                                                                                                                                                                                                                                                                                                                                                                                                                                                                                                                                                                                                                                                                                                                                                                                                                                                                      |
|                       | Collaborative spaces                                    | 264                  | 1      | 264                        |                                | TEFMA 4.0m2 per seat                                                                                                                                                                                                                                                                                                                                                                                                                                                                                                                                                                                                                                                                                                                                                                                                                                                                                                                                                                                                                                                                                                                                                                                                                                                                                                                                                                                                                                                                                                                                                                                                                                                                                                                                                                                                                                                                                                                                                                                                                                                                                                           |
|                       | Individual Study Tables                                 | 39                   | 1      | 39                         |                                | at 3m2 per seat = 39m2                                                                                                                                                                                                                                                                                                                                                                                                                                                                                                                                                                                                                                                                                                                                                                                                                                                                                                                                                                                                                                                                                                                                                                                                                                                                                                                                                                                                                                                                                                                                                                                                                                                                                                                                                                                                                                                                                                                                                                                                                                                                                                         |
|                       | Individual Computer Workstations Quick Access Terminals | 24.5<br>24.5         | 1      | 25<br>25                   |                                | at 3.5m2 per student = 24.5m2<br>at 3.5m2 per student = 24.5m2                                                                                                                                                                                                                                                                                                                                                                                                                                                                                                                                                                                                                                                                                                                                                                                                                                                                                                                                                                                                                                                                                                                                                                                                                                                                                                                                                                                                                                                                                                                                                                                                                                                                                                                                                                                                                                                                                                                                                                                                                                                                 |
|                       | Service Point & Returns                                 | 91.4                 | 1      | 91                         |                                | at 5.5III2 per student = 24.5III2                                                                                                                                                                                                                                                                                                                                                                                                                                                                                                                                                                                                                                                                                                                                                                                                                                                                                                                                                                                                                                                                                                                                                                                                                                                                                                                                                                                                                                                                                                                                                                                                                                                                                                                                                                                                                                                                                                                                                                                                                                                                                              |
|                       | Library Store                                           | 150                  | 1      | 150                        | 220                            | (currently in basement)                                                                                                                                                                                                                                                                                                                                                                                                                                                                                                                                                                                                                                                                                                                                                                                                                                                                                                                                                                                                                                                                                                                                                                                                                                                                                                                                                                                                                                                                                                                                                                                                                                                                                                                                                                                                                                                                                                                                                                                                                                                                                                        |
| Computer Labs         | MCD. Computer labo                                      | 60                   | 2      | 2,121                      | 2,255                          | TEEMA 2 2m2 nor washatation 20 students                                                                                                                                                                                                                                                                                                                                                                                                                                                                                                                                                                                                                                                                                                                                                                                                                                                                                                                                                                                                                                                                                                                                                                                                                                                                                                                                                                                                                                                                                                                                                                                                                                                                                                                                                                                                                                                                                                                                                                                                                                                                                        |
|                       | MSD - Computer labs                                     | 69                   | 2      | 138                        | 106                            | TEFMA 2.3m2 per workstation. 30 students per room                                                                                                                                                                                                                                                                                                                                                                                                                                                                                                                                                                                                                                                                                                                                                                                                                                                                                                                                                                                                                                                                                                                                                                                                                                                                                                                                                                                                                                                                                                                                                                                                                                                                                                                                                                                                                                                                                                                                                                                                                                                                              |
|                       | Computer Labs (Yr 1) Bachelor of Environment            | 69                   | 1      | 69                         | 90                             | TEFMA 2.3m2 per workstation. 30 students per room                                                                                                                                                                                                                                                                                                                                                                                                                                                                                                                                                                                                                                                                                                                                                                                                                                                                                                                                                                                                                                                                                                                                                                                                                                                                                                                                                                                                                                                                                                                                                                                                                                                                                                                                                                                                                                                                                                                                                                                                                                                                              |
|                       | Computer Labs (Yr 2&3) Bachelor of Environment          |                      | 2      | 138                        | 140                            | TEFMA 2.3m2 per workstation. 30 students per room                                                                                                                                                                                                                                                                                                                                                                                                                                                                                                                                                                                                                                                                                                                                                                                                                                                                                                                                                                                                                                                                                                                                                                                                                                                                                                                                                                                                                                                                                                                                                                                                                                                                                                                                                                                                                                                                                                                                                                                                                                                                              |
|                       | Computer Lab (Research Higher Degree)                   | 69                   | 1      | 69                         | 75                             | TEFMA 2.3m2 per workstation. 30 students per room                                                                                                                                                                                                                                                                                                                                                                                                                                                                                                                                                                                                                                                                                                                                                                                                                                                                                                                                                                                                                                                                                                                                                                                                                                                                                                                                                                                                                                                                                                                                                                                                                                                                                                                                                                                                                                                                                                                                                                                                                                                                              |
|                       | Print Room                                              | 50                   | 1      | 50                         | 50                             | Equal to existing - 2 large printers, 2 medium printers, 2 small printers                                                                                                                                                                                                                                                                                                                                                                                                                                                                                                                                                                                                                                                                                                                                                                                                                                                                                                                                                                                                                                                                                                                                                                                                                                                                                                                                                                                                                                                                                                                                                                                                                                                                                                                                                                                                                                                                                                                                                                                                                                                      |
|                       |                                                         |                      |        | 464                        | 461                            |                                                                                                                                                                                                                                                                                                                                                                                                                                                                                                                                                                                                                                                                                                                                                                                                                                                                                                                                                                                                                                                                                                                                                                                                                                                                                                                                                                                                                                                                                                                                                                                                                                                                                                                                                                                                                                                                                                                                                                                                                                                                                                                                |